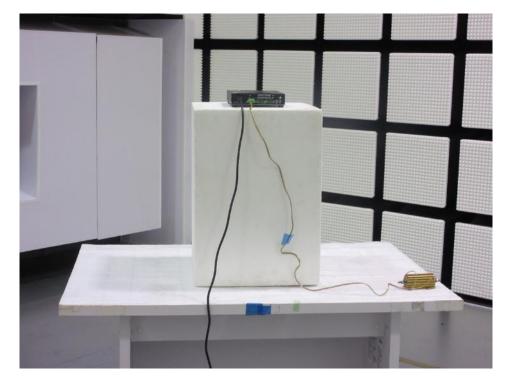

## 7.11.3 Radiated Emission(Above 1GHz)

Standard : CFR 47 FCC Rules and Regulations Part 15

Page 87 of 87

Photograph present configuration with maximum emission