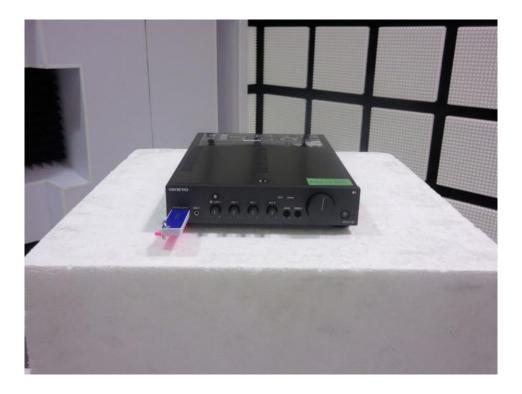

## 7.11.3 Radiated Emission(Above 1GHz)

Standard : CFR 47 FCC Rules and Regulations Part 15

Page 87 of 87

Photograph present configuration with maximum emission