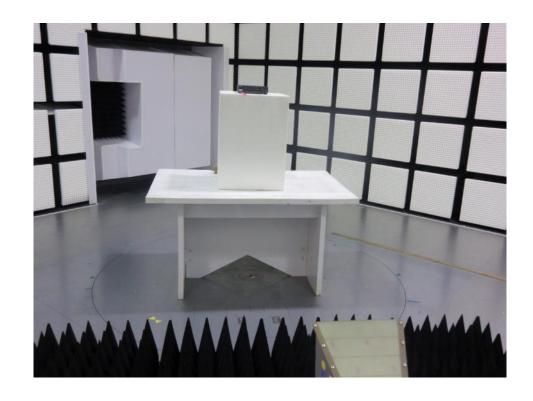

## 7.11.2 Radiated Emission(9 kHz - 1000MHz)

Standard : CFR 47 FCC Rules and Regulations Part 15

Page 85 of 87

Photograph present configuration with maximum emission

Standard : CFR 47 FCC Rules and Regulations Part 15

Page 86 of 87