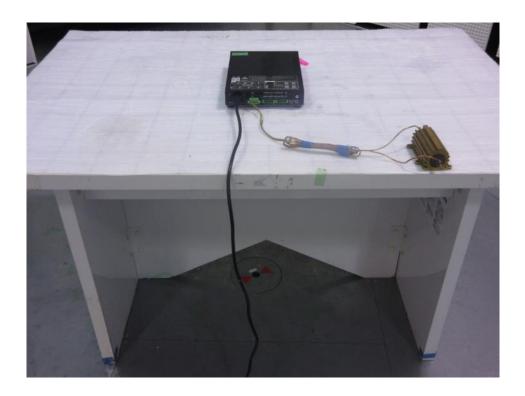

## 7.11.1 AC Powerline Conducted Emission

- Front View -

 $-Side\,View\,-$ 

Photograph present configuration with maximum emission

Standard : CFR 47 FCC Rules and Regulations Part 15

Page 84 of 87