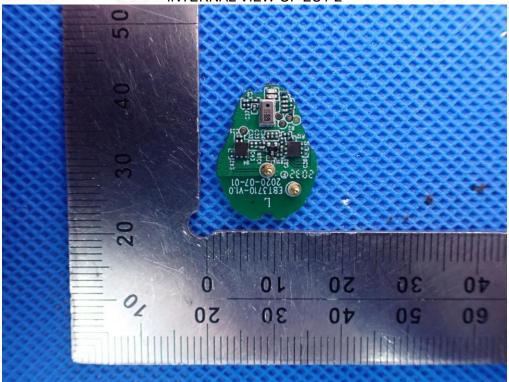

# Test model Photographs

Report No.: AGC00252200801AP01

PRODUCT DESIGNATION: TWS Bluetooth Headset

**BRAND NAME** : iLuv

MODEL NAME : TB200

**APPLICANT**: iLuv Creative Technology

**DATE OF ISSUE** : Sep. 04, 2020

**REPORT VERSION**: V1.0

Attestation of Global Compliance (Shenzhen) Co., Ltd







## **EUT PHOTOGRAPHS**WHOLE VIEW OF EUT



### TOP VIEW OF EUT





### **BOTTOM VIEW OF EUT**



FRONT VIEW OF EUT











LEFT VIEW OF EUT









Left OPEN VIEW OF EUT











INTERNAL VIEW OF EUT-1











**INTERNAL VIEW OF EUT-3** 











Right **OPEN VIEW OF EUT** 











**INTERNAL VIEW OF EUT-1** 





### **INTERNAL VIEW OF EUT-2**



### **INTERNAL VIEW OF EUT-3**











**Charging Dock** VIEW OF EUT(Open)



Attestation of Global Compliance(Shenzhen)Co., Ltd Attestation of Global Compliance(Shenzhen)Std & Tech Co., Ltd Tel: +86-755 2523 4088 E-mail: agc@agc-cert.com Web: http://cn.agc-cert.com/









OPEN VIEW OF EUT









**INTERNAL VIEW OF EUT-1** 







### **INTERNAL VIEW OF EUT-2**



Other Color Sample
White
WHOLE VIEW OF EUT



Any report having not been signed by authorized approver, or having been altered without authorization, or having not been stamped by the specificated resting/inspection Stamp" is deemed to be invalid. Copying or excerpting portion