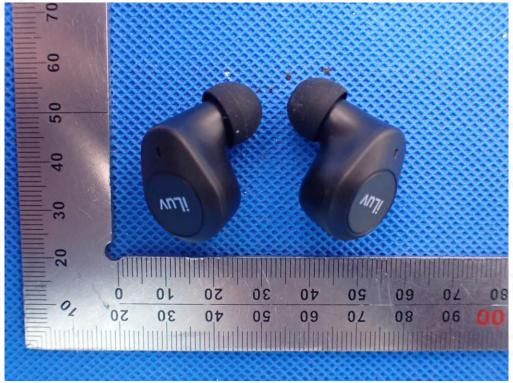

# Test model Photographs

Report No.: AGC00252200801AP01

PRODUCT DESIGNATION: TWS Bluetooth Headset

**BRAND NAME** : iLuv

MODEL NAME : TB200

**APPLICANT**: iLuv Creative Technology

**DATE OF ISSUE** : Sep. 04, 2020

**REPORT VERSION**: V1.0

Attestation of Global Compliance (Shenzhen) Co., Ltd







## **EUT PHOTOGRAPHS**WHOLE VIEW OF EUT



### TOP VIEW OF EUT





### **BOTTOM VIEW OF EUT**



FRONT VIEW OF EUT











LEFT VIEW OF EUT









Left OPEN VIEW OF EUT











INTERNAL VIEW OF EUT-1











**INTERNAL VIEW OF EUT-3** 











Right **OPEN VIEW OF EUT** 











**INTERNAL VIEW OF EUT-1** 





### **INTERNAL VIEW OF EUT-2**



### **INTERNAL VIEW OF EUT-3**











**Charging Dock** VIEW OF EUT(Open)



Attestation of Global Compliance(Shenzhen)Co., Ltd Attestation of Global Compliance(Shenzhen)Std & Tech Co., Ltd Tel: +86-755 2523 4088 E-mail: agc@agc-cert.com Web: http://cn.agc-cert.com/









OPEN VIEW OF EUT









**INTERNAL VIEW OF EUT-1** 







### **INTERNAL VIEW OF EUT-2**



Other Color Sample
White
WHOLE VIEW OF EUT



Any report having not been signed by authorized approver, or having been alter