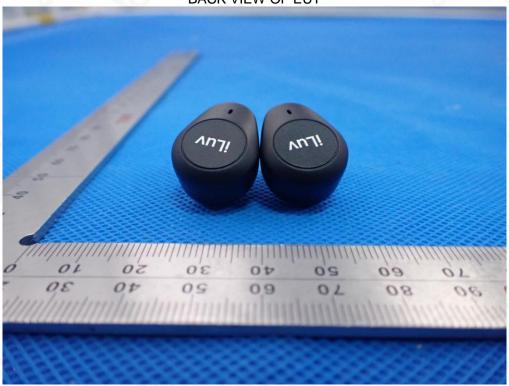

# Test model Photographs

Report No.: AGC00252200801AP01

PRODUCT DESIGNATION: TWS Bluetooth Headset

**BRAND NAME** : iLuv

MODEL NAME : TB200

**APPLICANT**: iLuv Creative Technology

**DATE OF ISSUE** : Sep. 04, 2020

**REPORT VERSION**: V1.0

Attestation of Global Compliance (Shenzhen) Co., Ltd







## **EUT PHOTOGRAPHS**WHOLE VIEW OF EUT



### TOP VIEW OF EUT





### **BOTTOM VIEW OF EUT**



FRONT VIEW OF EUT











LEFT VIEW OF EUT









Left OPEN VIEW OF EUT











INTERNAL VIEW OF EUT-1











**INTERNAL VIEW OF EUT-3** 











Right **OPEN VIEW OF EUT** 











**INTERNAL VIEW OF EUT-1** 





### **INTERNAL VIEW OF EUT-2**



### **INTERNAL VIEW OF EUT-3**











**Charging Dock** VIEW OF EUT(Open)



Attestation of Global Compliance(Shenzhen)Co., Ltd Attestation of Global Compliance(Shenzhen)Std & Tech Co., Ltd Tel: +86-755 2523 4088 E-mail: agc@agc-cert.com Web: http://cn.agc-cert.com/









OPEN VIEW OF EUT









**INTERNAL VIEW OF EUT-1** 







### **INTERNAL VIEW OF EUT-2**



Other Color Sample
White
WHOLE VIEW OF EUT



Any report having not been signed by authorized approver, or having been altered without authorization, or having not been stamped by the s