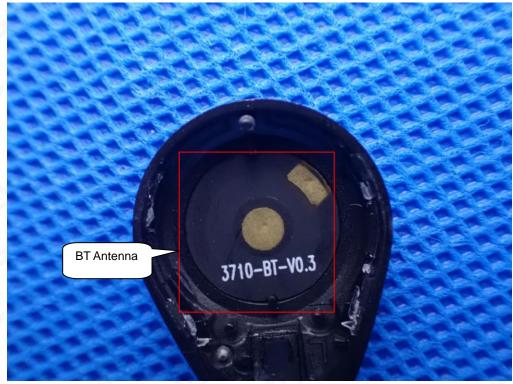

# Test model Photographs

Report No.: AGC00252200801AP01

PRODUCT DESIGNATION: TWS Bluetooth Headset

**BRAND NAME** : iLuv

MODEL NAME : TB200

**APPLICANT**: iLuv Creative Technology

**DATE OF ISSUE** : Sep. 04, 2020

**REPORT VERSION**: V1.0

Attestation of Global Compliance (Shenzhen) Co., Ltd







## **EUT PHOTOGRAPHS**WHOLE VIEW OF EUT



### TOP VIEW OF EUT





### **BOTTOM VIEW OF EUT**



FRONT VIEW OF EUT











LEFT VIEW OF EUT









Left OPEN VIEW OF EUT











INTERNAL VIEW OF EUT-1











**INTERNAL VIEW OF EUT-3** 











Right **OPEN VIEW OF EUT** 











**INTERNAL VIEW OF EUT-1** 





### **INTERNAL VIEW OF EUT-2**



### **INTERNAL VIEW OF EUT-3**











**Charging Dock** VIEW OF EUT(Open)



Attestation of Global Compliance(Shenzhen)Co., Ltd Attestation of Global Compliance(Shenzhen)Std & Tech Co., Ltd Tel: +86-755 2523 4088 E-mail: agc@agc-cert.com Web: http://cn.agc-cert.com/









OPEN VIEW OF EUT









**INTERNAL VIEW OF EUT-1** 







### **INTERNAL VIEW OF EUT-2**



Other Color Sample
White
WHOLE VIEW OF EUT



Any report having not been signed by authorized approver, or having been altered without authorization, or having not been stamped by the specificated resting/inspection Stamp" is deemed to be invalid. Copying or excerpting