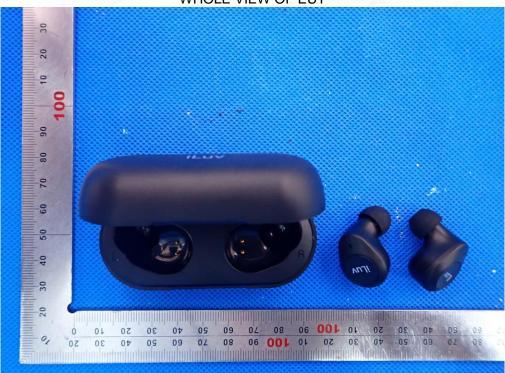

# Test model Photographs

Report No.: AGC00252200801AP01

PRODUCT DESIGNATION: TWS Bluetooth Headset

**BRAND NAME** : iLuv

MODEL NAME : TB200

**APPLICANT**: iLuv Creative Technology

**DATE OF ISSUE** : Sep. 04, 2020

**REPORT VERSION**: V1.0

Attestation of Global Compliance (Shenzhen) Co., Ltd







## **EUT PHOTOGRAPHS**WHOLE VIEW OF EUT



### TOP VIEW OF EUT





### **BOTTOM VIEW OF EUT**



FRONT VIEW OF EUT











LEFT VIEW OF EUT









Left OPEN VIEW OF EUT











INTERNAL VIEW OF EUT-1











**INTERNAL VIEW OF EUT-3** 











Right **OPEN VIEW OF EUT** 











**INTERNAL VIEW OF EUT-1** 





### **INTERNAL VIEW OF EUT-2**



### **INTERNAL VIEW OF EUT-3**











**Charging Dock** VIEW OF EUT(Open)



Attestation of Global Compliance(Shenzhen)Co., Ltd Attestation of Global Compliance(Shenzhen)Std & Tech Co., Ltd Tel: +86-755 2523 4088 E-mail: agc@agc-cert.com Web: http://cn.agc-cert.com/









OPEN VIEW OF EUT









**INTERNAL VIEW OF EUT-1** 







### **INTERNAL VIEW OF EUT-2**



Other Color Sample
White
WHOLE VIEW OF EUT



Any report having not been signed by authorized approve