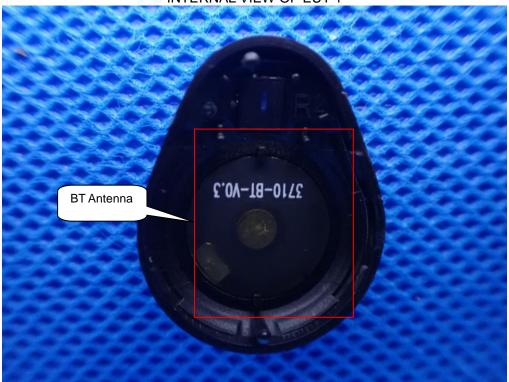

# Test model Photographs

Report No.: AGC00252200801AP01

PRODUCT DESIGNATION: TWS Bluetooth Headset

**BRAND NAME** : iLuv

MODEL NAME : TB200

**APPLICANT**: iLuv Creative Technology

**DATE OF ISSUE** : Sep. 04, 2020

**REPORT VERSION**: V1.0

Attestation of Global Compliance (Shenzhen) Co., Ltd







## **EUT PHOTOGRAPHS**WHOLE VIEW OF EUT



### TOP VIEW OF EUT





### **BOTTOM VIEW OF EUT**



FRONT VIEW OF EUT











LEFT VIEW OF EUT









Left OPEN VIEW OF EUT











INTERNAL VIEW OF EUT-1











**INTERNAL VIEW OF EUT-3** 











Right **OPEN VIEW OF EUT** 











**INTERNAL VIEW OF EUT-1** 





### **INTERNAL VIEW OF EUT-2**



### **INTERNAL VIEW OF EUT-3**











**Charging Dock** VIEW OF EUT(Open)



Attestation of Global Compliance(Shenzhen)Co., Ltd Attestation of Global Compliance(Shenzhen)Std & Tech Co., Ltd Tel: +86-755 2523 4088 E-mail: agc@agc-cert.com Web: http://cn.agc-cert.com/









OPEN VIEW OF EUT









**INTERNAL VIEW OF EUT-1** 







### **INTERNAL VIEW OF EUT-2**



Other Color Sample
White
WHOLE VIEW OF EUT



Any report having not been signed by authorized approver, or having been altered without authorization, or having not been stamped by the specificated resting/inspection Stamp" is deemed to be invalid. Copying or excerpting portion of, or altering the content of the report is not permitted without the writter pathorization of AGC, the test