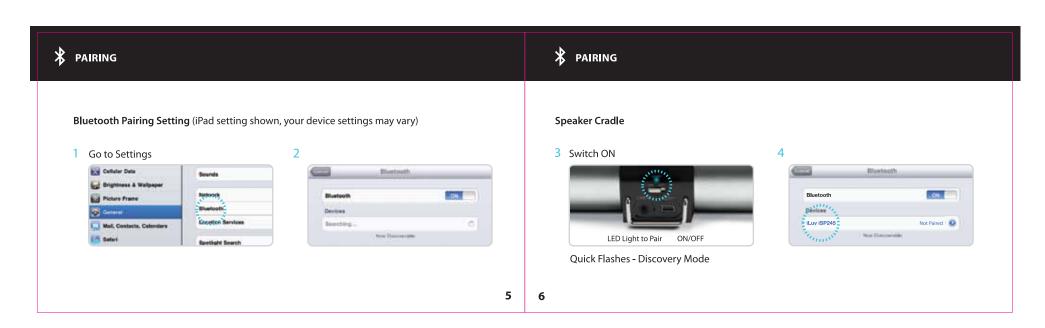

## Creative Service Department

| Quick Start Guide design   |                                  |
|----------------------------|----------------------------------|
| Product: iSP245            | <b>Revision 1</b> : FEB.20 .2012 |
| Project: Quick Start Guide | 2:                               |
| Designer: SANGYUB CHOO     | 3:                               |
| Scale: 1:1                 | 4:                               |
| Print-out: 100 %           | 5:                               |



- Please do not print comment layer
- 100% actual size
- 4-color CMYK printing















QSG artwork (Staple binding)
Paper weight 100g

Sleeave artwork Paper weight 150g This device complies with Part 15 of the FCC Rules.

Operation is subject to the following two conditions: (1) this device may not cause harmful interference, and (2) this device must accept any interference received, including interference that may cause undesired operation.

## FCC NOTE:

THE MANUFACTURER IS NOT RESPONSIBLE FOR ANY RADIO OR TV INTERFERENCE CAUSED BY UNAUTHORIZED MODIFICATIONS TO THIS EQUIPMENT. SUCH MODIFICATIONS COULD VOID THE USER'S AUTHORITY TO OPERATE THE EQUIPMENT.