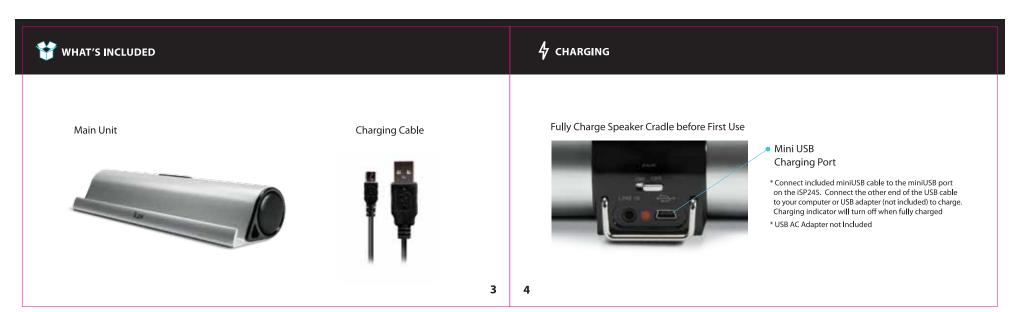

## Creative Service Department

| Quick Start Guide design   |                                  |
|----------------------------|----------------------------------|
| Product: iSP245            | <b>Revision 1</b> : FEB.20 .2012 |
| Project: Quick Start Guide | 2:                               |
| Designer: SANGYUB CHOO     | 3:                               |
| Scale: 1:1                 | 4:                               |
| Print-out: 100 %           | 5:                               |



- Please do not print comment layer
- 100% actual size
- 4-color CMYK printing















QSG artwork (Staple binding)
Paper weight 100g

Sleeave artwork Paper weight 150g This device complies with Part 15 of the FCC Rules.

Operation is subject to the following two conditions: (1) this device may not cause harmful interference, and (2) this device must accept any interference received, including interference that may cause undesired operation.

## FCC NOTE:

THE MANUFACTURER IS NOT RESPONSIBLE FOR ANY RADIO OR TV INTERFERENCE CAUSED BY UNAUTHORIZED MODIFICATIONS TO THIS EQUIPMENT. SUCH MODIFICATIONS COULD VOID THE USER'S AUTHORITY TO OPERATE THE EQUIPMENT.