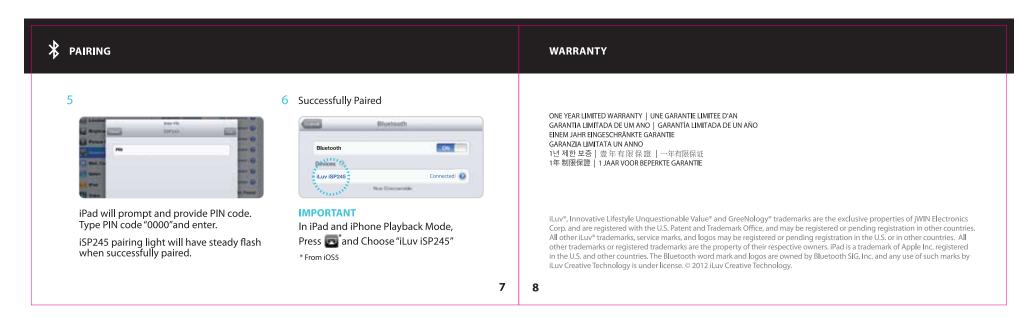

## Creative Service Department

| Quick Start Guide design   |                                  |
|----------------------------|----------------------------------|
| Product: iSP245            | <b>Revision 1</b> : FEB.20 .2012 |
| Project: Quick Start Guide | 2:                               |
| Designer: SANGYUB CHOO     | 3:                               |
| Scale: 1:1                 | 4:                               |
| Print-out: 100 %           | 5:                               |



- Please do not print comment layer
- 100% actual size
- 4-color CMYK printing















QSG artwork (Staple binding)
Paper weight 100g

Sleeave artwork Paper weight 150g This device complies with Part 15 of the FCC Rules.

Operation is subject to the following two conditions: (1) this device may not cause harmful interference, and (2) this device must accept any interference received, including interference that may cause undesired operation.

## FCC NOTE:

THE MANUFACTURER IS NOT RESPONSIBLE FOR ANY RADIO OR TV INTERFERENCE CAUSED BY UNAUTHORIZED MODIFICATIONS TO THIS EQUIPMENT. SUCH MODIFICATIONS COULD VOID THE USER'S AUTHORITY TO OPERATE THE EQUIPMENT.