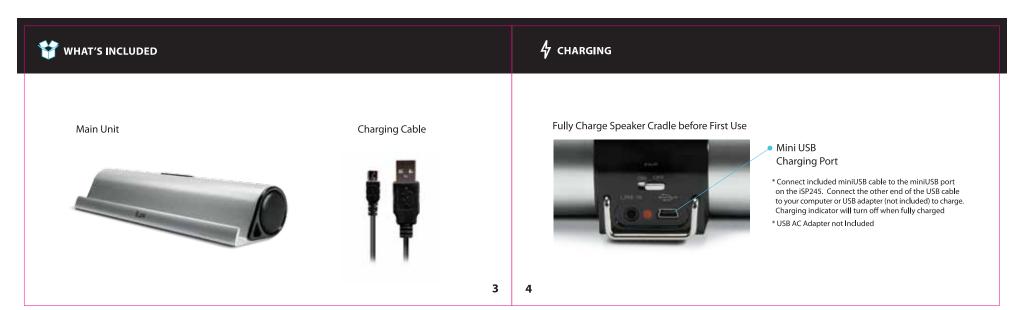

Portable Stereo Bluetooth Speaker Stand

Quick Start Guide

Mo' Beats / iSP245

Pa

Sleeave artwork Paper weight 150g

QSG artwork (Staple binding)
Paper weight 100g