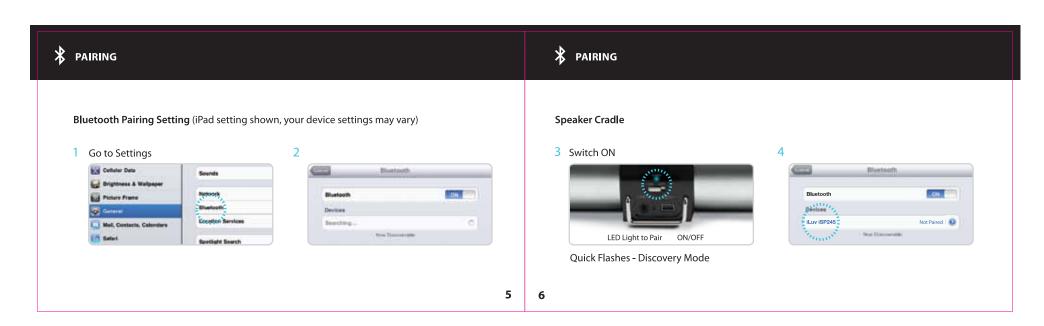

Portable Stereo Bluetooth Speaker Stand

Quick Start Guide

Mo' Beats / iSP245

Pa

Sleeave artwork Paper weight 150g

QSG artwork (Staple binding)
Paper weight 100g