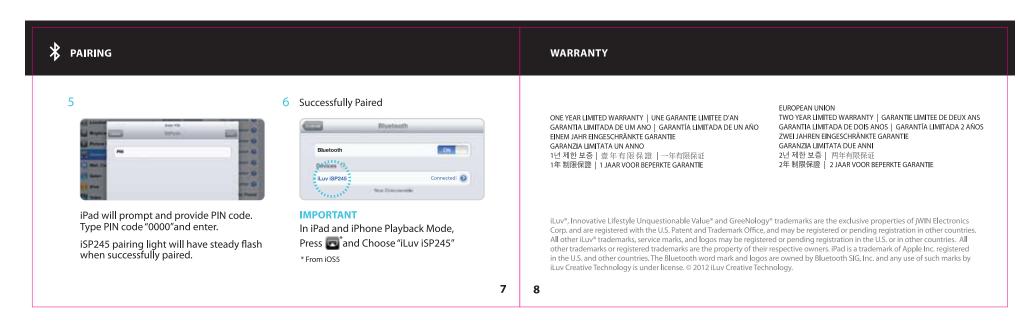

Portable Stereo Bluetooth Speaker Stand

Quick Start Guide

Mo' Beats / iSP245

Pa

Sleeave artwork Paper weight 150g

QSG artwork (Staple binding)
Paper weight 100g