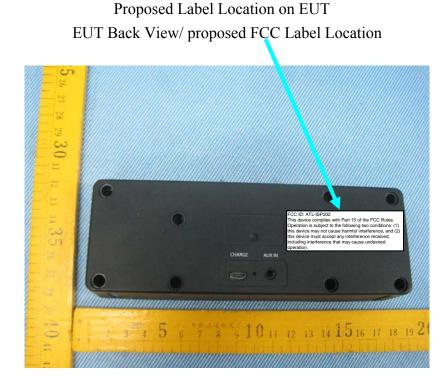

## 17 FCC Label

This device complies with Part 15 of the FCC Rules. Operation is subject to the following two conditions:(1)this device may not cause harmful interference,and (2) this device must accept any interference received, including interference that may cause undesired operation.

The Label must not be a stick-on paper. The Label on these products must be permanently affixed to the product and readily visible at the time of purchase and must last the expected lifetime of the equipment not be readily detachable.