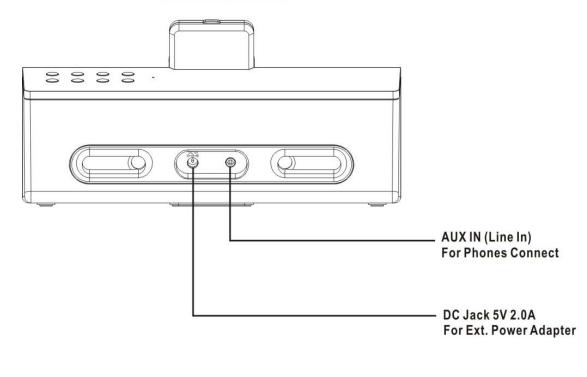

# Set up you line in port (AUX IN)

This will allow you to broadcast the external unit's sound through your **Bluetooth Speaker**. **CONNECTION:** 

- Plug a 3.5mm audio cable (not included) into your MP3 or MP4 player phones jack or line out port and connect the other end (3.5mmjack) into the AUX- IN port at the rear of unit.
- 2. Make sure both units are turned on.
- 3. Set your device to start playing.
- 4. This will allow you to broadcast the external device sound through your unit's speakers.
- 5. Press VOLUME buttons to adjust the volume sound of **Bluetooth Speaker**.