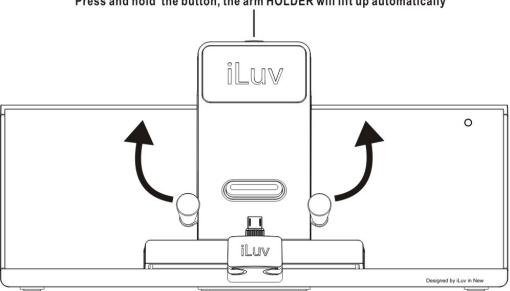

# **USING THE ARM HOLDER**

Lift down manually

#### Press and hold the button, the arm HOLDER will lift up automatically

2