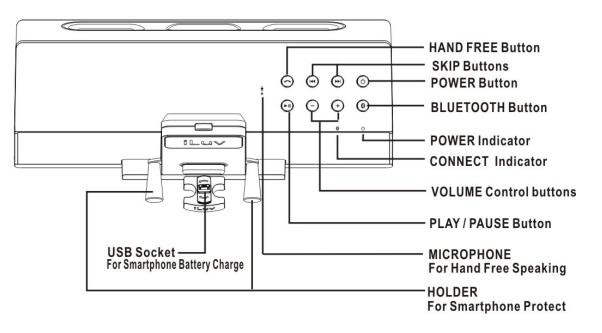

#### **CONTROL LOCATION**

**REAR SIDE** 

1

## **BATTERY CHARGE**

This **Bluetooth Speaker** can charge your Smartphone battery by **USB** socket follow below step:

- 1. Move **USB** socket of unit to left or right and rotate the angle to match your Smartphone.
- 2. Carefully connect **USB** to your Smartphone **USB** socket.
- 3. After connected, your Smartphone battery will charge automatically.

# **OPERATION (BLUETOOTH CONNECT)**

You can connect your **Bluetooth Speaker** and Smartphone by Bluetooth.

- 1. Press the **POWER** button to turn on your **Bluetooth Speaker**.
- 2. Press **BLUETOOTH** button of your **Bluetooth Speaker** and the **CONNECT** indicator will flash.
- 3. Use your Smartphone to search name of Bluetooth (F-3088)
  - a) If your mobile cannot search the name, press the **CONNECT** button again.
- 4. After search the name, press icon (F-3088) of mobile to enter.
- 5. To choose **ALWAYS CONNECT** or **YES** and press to confirm.
- 6. Select music file from your Smartphone.
- 7. Press the **PLAY/PAUSE** button of main unit to start playing.
- 8. In music playing, press the **PLAY/PAUSE** button to pause playing and press again to resume.
- 9. Press SKIP NEXT / SKIP PREVIOUS button to select next or previous file playing.
- 10. Press **VOLUME** buttons to adjust the volume sound of **Bluetooth Speaker**.

# HAND FREE FOR YOUR MOBILE

Your Bluetooth speaker has hand free function.

- 1) Follow **BLUETOOTH CONNECT** instruction.
- 2) If mobile call ring sounds, press the **HAND FREE** button once to answers the incoming call.
- 3) During incoming call, press the **HAND FREE** button once to disconnect the call. If music playing before incoming call, the music will play again after disconnect the call.