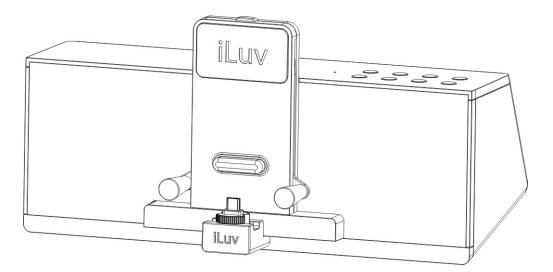

# Wireless Stereo Speaker Dock for Smartphone

## **BATTERY CHARGE**

This **Bluetooth Speaker** can charge your Smartphone battery by **USB** socket follow below step:

- 1. Move **USB** socket of unit to left or right and rotate the angle to match your Smartphone.
- 2. Carefully connect **USB** to your Smartphone **USB** socket.
- 3. After connected, your Smartphone battery will charge automatically.