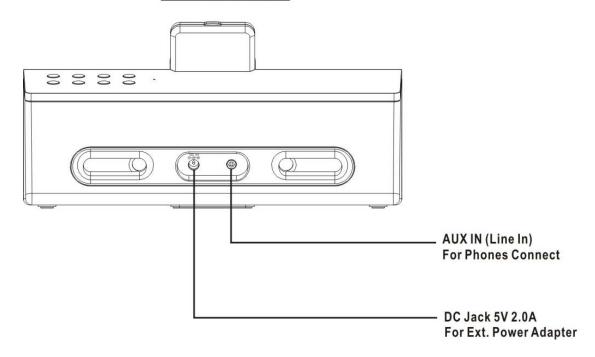

### **REAR SIDE**

#### Set up you line in port (AUX IN)

This will allow you to broadcast the external unit's sound through your **Bluetooth Speaker**. **CONNECTION**:

- Plug a 3.5mm audio cable (not included) into your MP3 or MP4 player phones jack or line out port and connect the other end (3.5mmjack) into the AUX- IN port at the rear of unit.
- 2. Make sure both units are turned on.
- 3. Set your device to start playing.
- 4. This will allow you to broadcast the external device sound through your unit's speakers.
- 5. Press **VOLUME** buttons to adjust the volume sound of **Bluetooth Speaker**.