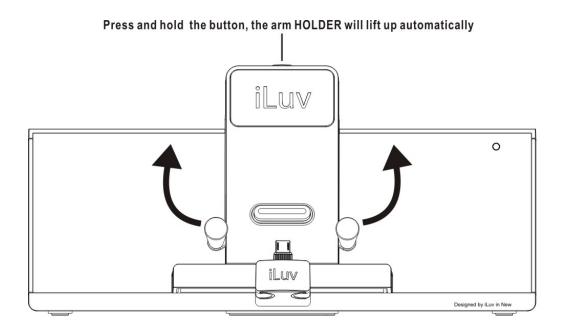

## iMM377/ iMM378



# Wireless Stereo Speaker Dock for Smartphone



## **TOP SIDE**



### **REAR SIDE**



### **USING THE ARM HOLDER**





#### **FCC NOTE:**

This device complies with Part 15 of the FCC Rules. Operation is subject to the follow:-

- 1) This device may not cause harmful interference, and
- 2) This device must accept any including interference that may cause undesired operation.

The manufacturer is not responsible for any radio or TV interference caused by uncouth. Such modifications could void the user's authority to operate the equipment.

#### **BATTERY CHARGE**

This **Bluetooth Speaker** can charge your Smartphone battery by **USB** socket follow below step:

- 1. Move **USB** socket of unit to left or right and rotate the angle to match your Smartphone.
- 2. Carefully connect **USB** to your Smartphone **USB** socket.
- 3. After connected, your Smartphone battery will charge automatically.

#### **O