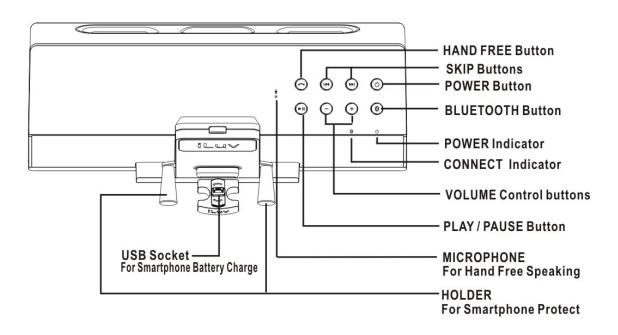

## **TOP SIDE**

#### **BATTERY CHARGE**

This **Bluetooth Speaker** can charge your Smartphone battery by **USB** socket follow below step:

- 1. Move **USB** socket of unit to left or right and rotate the angle to match your Smartphone.
- 2. Carefully connect **USB** to your Smartphone **USB** socket.
- 3. After connected, your Smartphone battery will charge automatically.

#### **OPERATION (BLUETOOTH CONNECT)**

You can connect your **Bluetooth Speaker** and Smartphone by Bluetooth.

- 1. Press the **POWER** button to turn on your **Bluetooth Speaker**.
- Press BLUETOOTH button of your Bluetooth Speaker and the CONNECT indicator will flash.
- 3. Use your Smartphone to search name of Bluetooth (F-3088)
  - a) If your mobile cannot search the name, press the **CONNECT** button again.
- 4. After search the name, press icon (F-3088) of mobile to enter.
- 5. To choose **ALWAYS CONNECT** or **YES** and press to confirm.
- 6. Select music file from your Smartphone.
- 7. Press the **PLAY/PAUSE** button of main unit to start playing.
- 8. In music playing, press the **PLAY/PAUSE** button to pause playing and press again to resume.
- 9. Press **SKIP NEXT / SKIP PREVIOUS** button to select next or previous file playing.
- 10. Press **VOLUME** buttons to adjust the volume sound of **Bluetooth Speaker**.

#### HAND FREE FOR YOUR MOBILE

Your Bluetooth speaker has hand free function.

- 1) Follow **BLUETOOTH CONNECT** instruction.
- If mobile call ring sounds, press the HAND FREE button once to answers the incoming call.
- 3) During incoming call, press the **HAND FREE** button once to disconnect the call. If music playing before incoming call, the music will play again after disconnect the call.