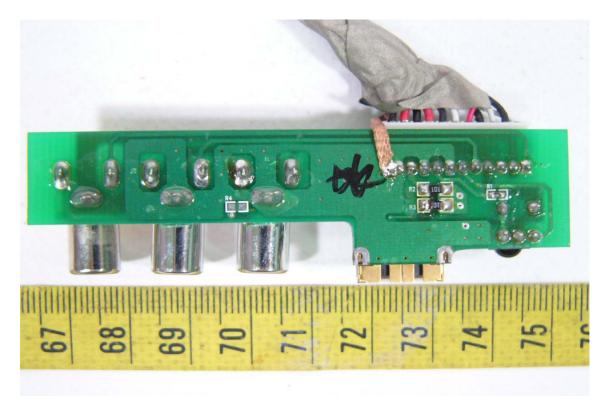

Sheet 5 of 17 Sheets FCC ID.: ATI9R3VOD1221

### CONSTRUCTED PHOTOS of EUT

# 8. Component View of PCB





Sheet 6 of 17 Sheets FCC ID.: ATI9R3VOD1221

# CONSTRUCTED PHOTOS of EUT

# 10. Component View of PCB





Sheet 7 of 17 Sheets FCC ID.: ATI9R3VOD1221

# CONSTRUCTED PHOTOS of EUT

# 12. Component View of PCB





# 14. Component View of PCB





# 16. Component View of PCB





# 18. Component View of PCB



# 19. Component View of PCB



### 20. Solder View of PCB



# 21. Component View of PCB



Sheet 12 of 17 Sheets FCC ID.: ATI9R3VOD1221

#### CONSTRUCTED PHOTOS of EUT

#### 22. Solder View of PCB



### 23. Component View of PCB



Sheet 13 of 17 Sheets FCC ID.: ATI9R3VOD1221

# CONSTRUCTED PHOTOS of EUT

### 24. Solder View of PCB





# 26. Component View of PCB





# 28. Component View of PCB





Sheet 16 of 17 Sheets FCC ID.: ATI9R3VOD1221

### CONSTRUCTED PHOTOS of EUT

# 30. Component View of PCB





Sheet 17 of 17 Sheets FCC ID.: ATI9R3VOD1221

### CONSTRUCTED PHOTOS of EUT