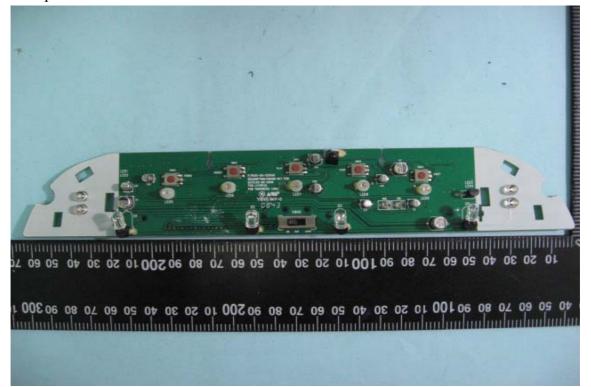

# Component View of Remote Controller's PCB

Solder View of Remote Controller's PCB