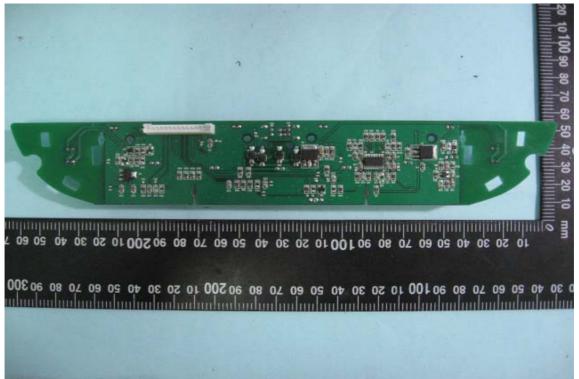

# Component View of Remote Controller's PCB

Solder View of Remote Controller's PCB