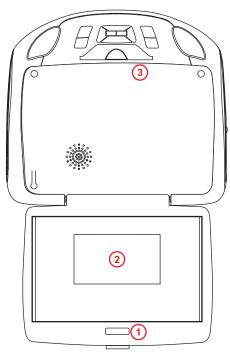

# **FRONT VIEW**

1. LOGO PLATE (32 x 6.5MM) (50-NH-20010G)

3. MODEL LABEL (32 x 5MM) (90-3B-XXXX0G)

Model: ADVEXL10

### 2. WARNING LABEL (90x 70MM)

(90-2S-02010G)