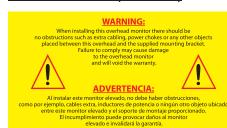

#### **AVERTISSEMENT:**

Lors de l'installation de ce moniteur suspendu, il ne devrait y avoir aucune obstruction comme du câblage supplémentaire, des bobines de réactance d'alimentation ou tout autre objet placé entre ce dispositif suspendu et les supports de montage fournis. Le défaut de se conformer peut causer un dommage au moniteur suspendu et annulera la garantie.