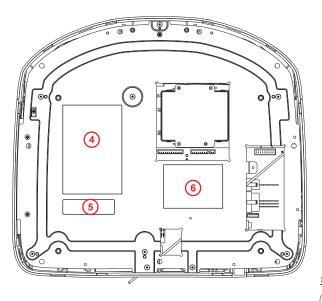

## **BACK VIEW**

#### 4. MODEL LABEL (32 x 5MM)

### 5. BC S/N LBL XXX-XXXX-POD

#### 6. MODEL LABEL (32 x 5MM)