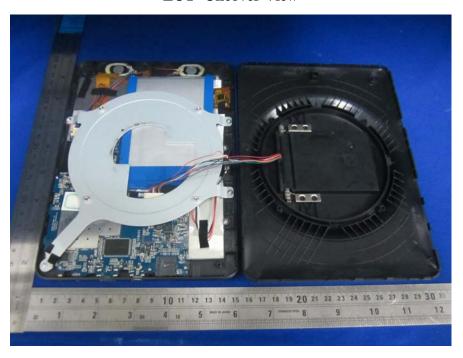

## **EXHIBIT B - EUT EXTERNAL PHOTOGRAPHS**

Model: MID30802, T852 SBK

**EUT- Uncover View** 

**EUT- Cover Off View** 

**EUT- Uncover View** 

**EUT- Front Cover Off View** 

**EUT-Main Board Top With Shielding View** 