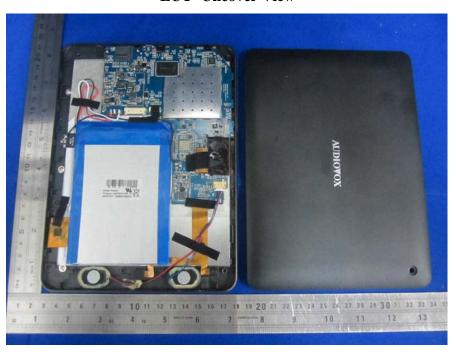

## **EXHIBIT B - EUT EXTERNAL PHOTOGRAPHS**

Model: MID30802, T852 SBK

**EUT- Uncover View** 

**EUT- Cover Off View** 

**EUT- Uncover View** 

**EUT- Front Cover Off View** 

**EUT-Main Board Top With Shielding View** 