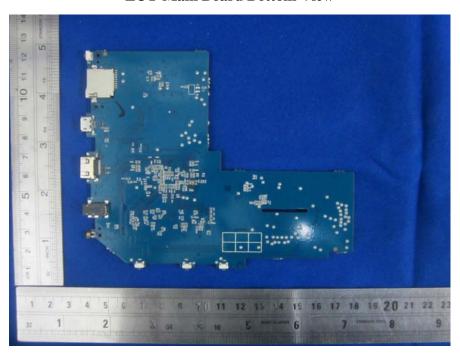

**EUT-Main Board Top Without Shielding View** 

**EUT-Main Board Bottom View** 

**EUT-BT&Wifi Antenna View** 

**EUT- Main Chip View** 

**EUT- LED Display Top View** 

**EUT- LED Display Bottom View** 

**EUT-Battery View** 