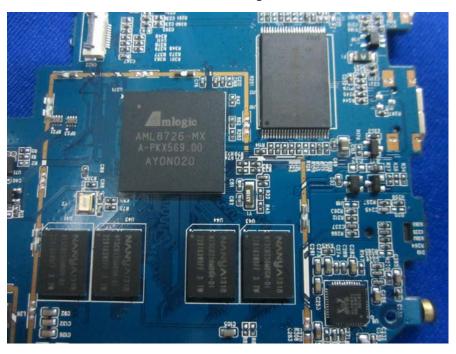

**EUT-Main Board Top Without Shielding View** 

**EUT-Main Board Bottom View** 

**EUT-BT&Wifi Antenna View** 

**EUT- Main Chip View** 

**EUT- LED Display Top View** 

**EUT- LED Display Bottom View** 

**EUT-Battery View** 

Model: MID30801, T852 MID

**EUT- Uncover View** 

**EUT-Main Board Top With Shielding View** 

**EUT-Main Board Top Without Shielding View** 

**EUT-Main Board Bottom View** 

**EUT- Main Chip View** 

**EUT-BT&Wifi Antenna View** 