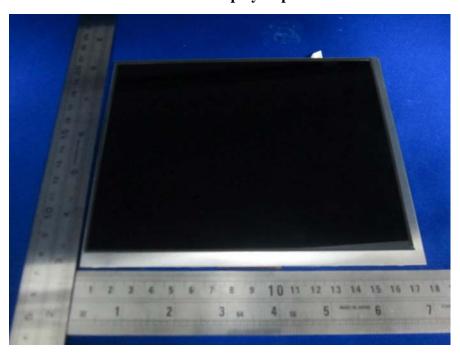

**EUT-Main Board Top Without Shielding View** 

**EUT-Main Board Bottom View** 

**EUT-BT&Wifi Antenna View** 

**EUT- Main Chip View** 

**EUT- LED Display Top View** 

**EUT- LED Display Bottom View** 

**EUT-Battery View** 

**EUT- LED Display Top View** 

**EUT- LED Display Bottom View** 

**EUT- Battery Top View** 

**EUT- Battery Bottom View** 