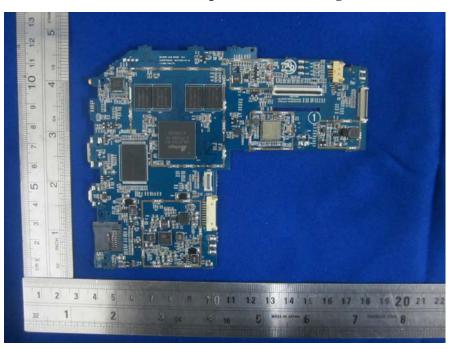

**EUT-Main Board Top Without Shielding View** 

**EUT-Main Board Bottom View** 

**EUT-BT&Wifi Antenna View** 

**EUT- Main Chip View** 

**EUT- LED Display Top View** 

**EUT- LED Display Bottom View** 

**EUT-Battery View** 