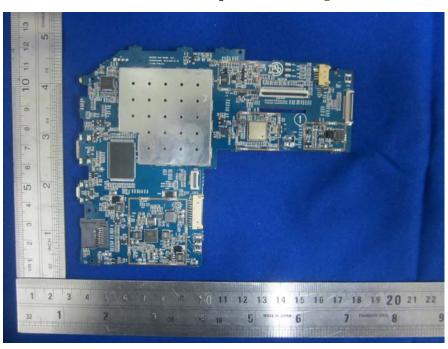

## **EXHIBIT B - EUT EXTERNAL PHOTOGRAPHS**

Model: MID30802, T852 SBK

**EUT- Uncover View** 

**EUT- Cover Off View** 

**EUT- Uncover View** 

**EUT- Front Cover Off View** 

**EUT-Main Board Top With Shielding View** 