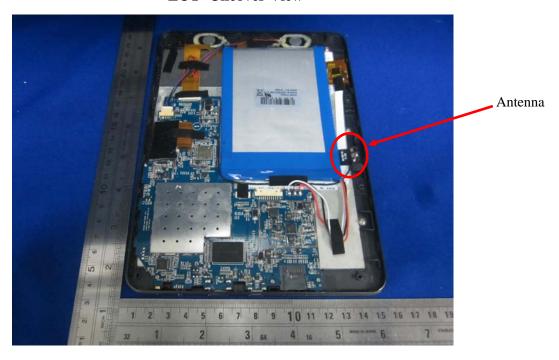

**EUT-Main Board Top Without Shielding View** 

**EUT-Main Board Bottom View** 

**EUT-BT&Wifi Antenna View** 

**EUT- Main Chip View** 

**EUT- LED Display Top View** 

**EUT- LED Display Bottom View** 

**EUT-Battery View** 

Model: MID30801, T852 MID

**EUT- Uncover View** 

**EUT-Main Board Top With Shielding View** 

**EUT-Main Board Top Without Shielding View** 

**EUT-Main Board Bottom View** 

**EUT- Main Chip View** 

**EUT-BT&Wifi Antenna View** 