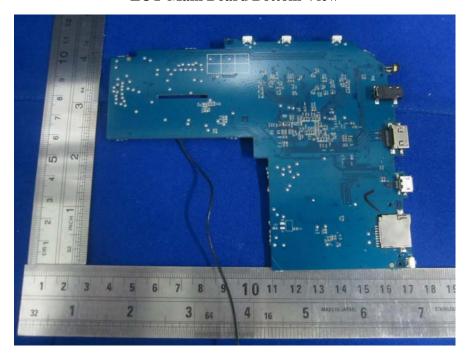

**EUT-Main Board Top Without Shielding View** 

**EUT-Main Board Bottom View** 

**EUT-BT&Wifi Antenna View** 

**EUT- Main Chip View** 

**EUT- LED Display Top View** 

**EUT- LED Display Bottom View** 

**EUT-Battery View** 