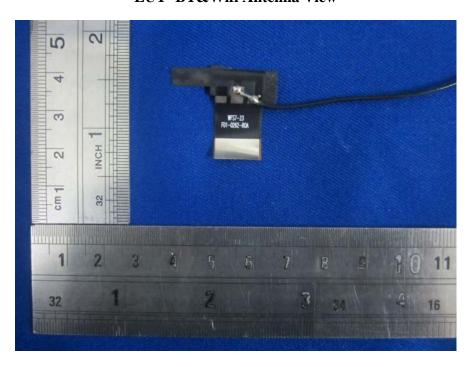

**EUT-Main Board Top Without Shielding View** 

**EUT-Main Board Bottom View** 

**EUT-BT&Wifi Antenna View** 

**EUT- Main Chip View** 

**EUT- LED Display Top View** 

**EUT- LED Display Bottom View** 

**EUT-Battery View** 