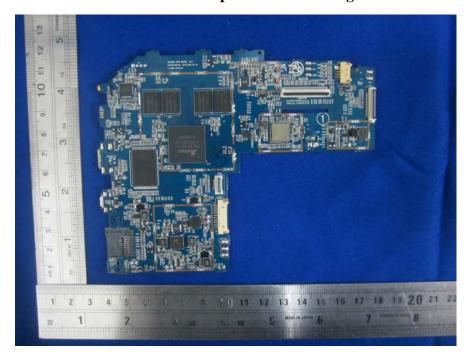

**EUT-Main Board Top Without Shielding View** 

**EUT-Main Board Bottom View** 

**EUT-BT&Wifi Antenna View** 

**EUT- Main Chip View** 

**EUT- LED Display Top View** 

**EUT- LED Display Bottom View** 

**EUT-Battery View** 