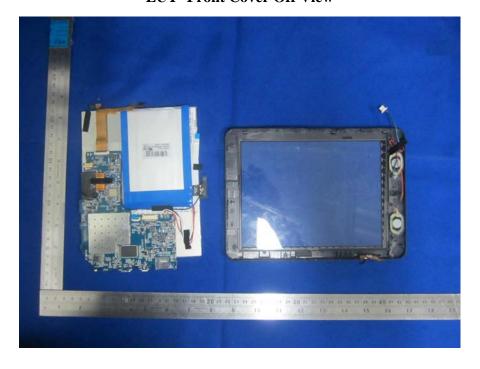

## **EXHIBIT B - EUT EXTERNAL PHOTOGRAPHS**

Model: MID30802, T852 SBK

**EUT- Uncover View** 

**EUT- Cover Off View** 

**EUT- Uncover View** 

**EUT- Front Cover Off View** 

**EUT-Main Board Top With Shielding View** 