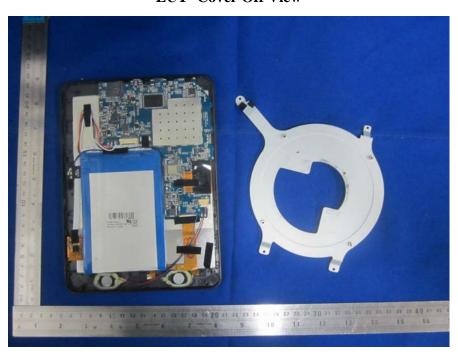

## **EXHIBIT B - EUT EXTERNAL PHOTOGRAPHS**

Model: MID30802, T852 SBK

**EUT- Uncover View** 

**EUT- Cover Off View** 

**EUT- Uncover View** 

**EUT- Front Cover Off View** 

**EUT-Main Board Top With Shielding View** 