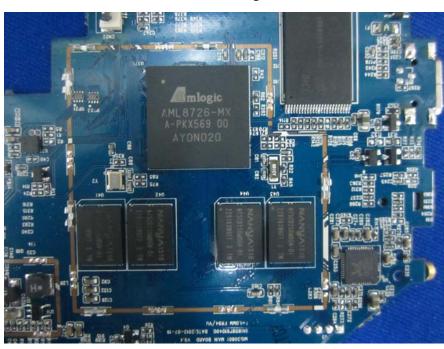

**EUT-Main Board Top Without Shielding View** 

**EUT-Main Board Bottom View** 

**EUT-BT&Wifi Antenna View** 

**EUT- Main Chip View** 

**EUT- LED Display Top View** 

**EUT- LED Display Bottom View** 

**EUT-Battery View** 

Model: MID30801, T852 MID

**EUT- Uncover View** 

**EUT-Main Board Top With Shielding View** 

**EUT-Main Board Top Without Shielding View** 

**EUT-Main Board Bottom View** 

**EUT- Main Chip View** 

**EUT-BT&Wifi Antenna View** 