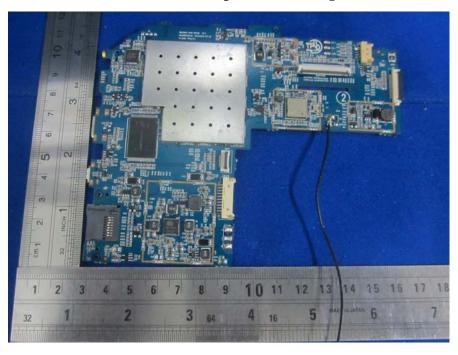

## **EXHIBIT B - EUT EXTERNAL PHOTOGRAPHS**

Model: MID30802, T852 SBK

**EUT- Uncover View** 

**EUT- Cover Off View** 

**EUT- Uncover View** 

**EUT- Front Cover Off View** 

**EUT-Main Board Top With Shielding View** 

**EUT-Main Board Top Without Shielding View** 

**EUT-Main Board Bottom View** 

**EUT-BT&Wifi Antenna View** 

**EUT- Main Chip View** 

**EUT- LED Display Top View** 

**EUT- LED Display Bottom View** 

**EUT-Battery View** 