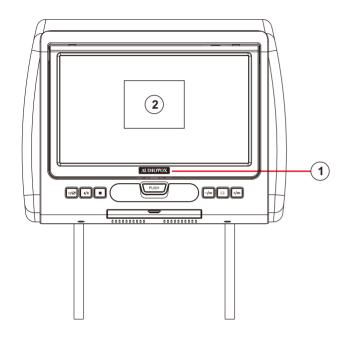

### **UNIT (FRONT VIEW)**

# 1. LOGO PLATE (32 x 6.5MM)

# AUDIOWOX

# 2. WARNING LABEL (90 x 70MM)

#### **WARNING**

An LCD panel and/or video monitor may be installed in a motor vehicle and visible to the driver if the LCD panel or video monitor is used for vehicle information, system control, rear or side observation or navigation. If the LCD panel or video monitor is used for television reception, video or DVD play, the LCD panel or video monitor must be installed so that these features will only function when the vehicle is in 'park' or when the vehicle's parking brake is applied.

An LCD panel or video monitor used for television reception, video or DVD play that operates when the vehicle is in gear or when the parking brake is not applied must be installed to the rear of the driver's seat where it will not be visible, directly or indirectly, to the operator of the motor vehicle.

NOTE: This label is to be removed by the end user only!