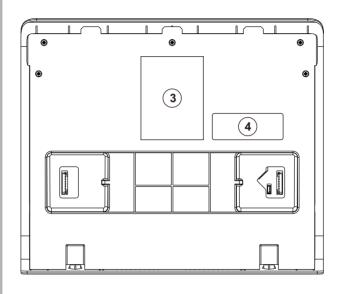

## **UNIT (BACK VIEW)**

## 3. CHASSIS LABEL AVXMTGHR9HD (45 x 63MM)

# MOVIES 2 GO

THE PARTY OF THE P

VOXX ELECTRONICS CORP. 150 Marcus Blvd., Hauppauge, NY 11788 Technical Assistance: 1-800-225-6074 9" LCD MONITOR WITH BUILT-IN DVD PLAYER

FOR REAR SEAT ENTERTAINMENT POWER SOURCE : DC === 12V MODEL NO.: AVXMTGHR9HD 132-7930

MADE IN CHINA

This device complies with FCC Rules Part 15. Operation is subject to the following two conditions: (1) This device may not cause harmful interference and (2) This device must accept any interference that may be received, including interference that may cause undesired operation.

This product is Class 1 Laser Product and complies with FDA Rules 21 CFR Chapter 1, Subchapter J.

Patented, refer to www.voxxintl.com/company/patents

FCC ID: ATI9R3HRDA0902

### 4. BC S/N LBL 136-5530-POD

WARRANTY VOID IF LABEL REMOVED