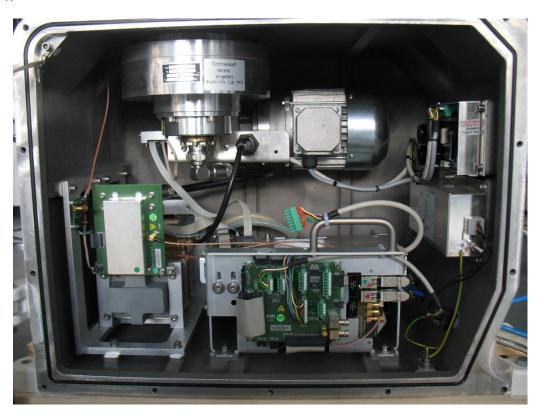

# Annex B



This test report annex is electronically signed and valid without handwriting signature. For verification of the electronic signatures, the public keys can be requested at the testing laboratory.

| Test report annex authorized: |  |  |  |  |
|-------------------------------|--|--|--|--|
|                               |  |  |  |  |
|                               |  |  |  |  |
|                               |  |  |  |  |

Karsten Geraldy Lab Manager Radio Communications & EMC



## Internal photos of the EUT

#### Photo No. 1:



Photo No. 2:





### Photo No. 3:



Photo No. 4:





### Photo No. 5:



### Photo No. 6:





#### Photo No. 7:



#### Photo No. 8:





### Photo No. 9:



Photo No. 10:





#### Photo No. 11:



#### Photo No. 12:





#### Photo No. 13:



Photo No. 14:





#### Photo No. 15:



Photo No. 16:





#### Photo No. 17:



Photo No. 18:





#### Photo No. 19:



Photo No. 20:





#### Photo No. 21:



Photo No. 22:





### Photo No. 23:



Photo No. 24:





### Photo No. 25:



Photo No. 26:





#### Photo No. 27:



Photo No. 28:





#### Photo No. 29:



Photo No. 30:





#### Photo No. 31:



Photo No. 32:





#### Photo No. 33:





## **Document history**

| Version | Applied changes | Date of release |
|---------|-----------------|-----------------|
|         | Initia