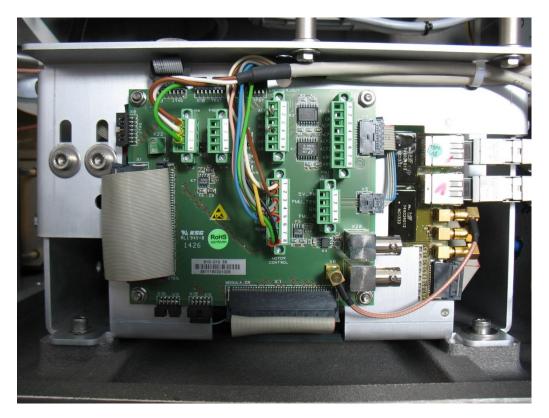

# Annex B



This test report annex is electronically signed and valid without handwriting signature. For verification of the electronic signatures, the public keys can be requested at the testing laboratory.

| Test report annex authorized: |  |  |  |  |
|-------------------------------|--|--|--|--|
|                               |  |  |  |  |
|                               |  |  |  |  |
|                               |  |  |  |  |

Karsten Geraldy Lab Manager Radio Communications & EMC



## Internal photos of the EUT

#### Photo No. 1:



Photo No. 2:





### Photo No. 3:



Photo No. 4:





### Photo No. 5:



### Photo No. 6:





#### Photo No. 7:



#### Photo No. 8:





### Photo No. 9:



Photo No. 10:





#### Photo No. 11:



#### Photo No. 12:





#### Photo No. 13:



Photo No. 14:





#### Photo No. 15:



Photo No. 16:





#### Photo No. 17:



Photo No. 18:





#### Photo No. 19:



Photo No. 20:





#### Photo No. 21:



Photo No. 22:





### Photo No. 23:



Photo No. 24:





### Photo No. 25:



Photo No. 26:





#### Photo No. 27:



Photo No. 28:





#### Photo No. 29:



Photo No. 30:





#### Photo No. 31:



Photo No. 32:





#### Photo No. 33:





## **Document history**

| Version | Applied changes | Date of release |
|---------|-----------------|-----------------|
|         | Initial release | 2015-08-20      |