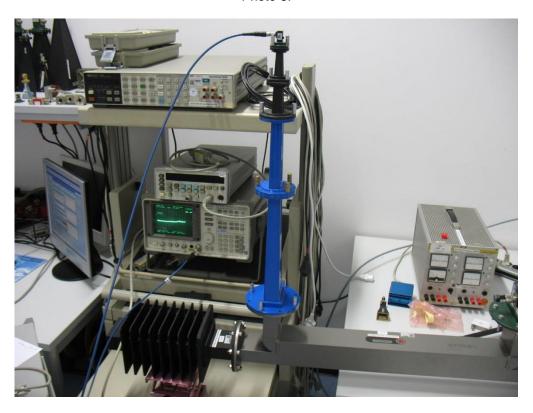

## **EUT Test setup photos**

Photo 1:

Photo 2:

Photo 3:

Photo 4:

Photo 5:

Photo 6:

Photo 7: