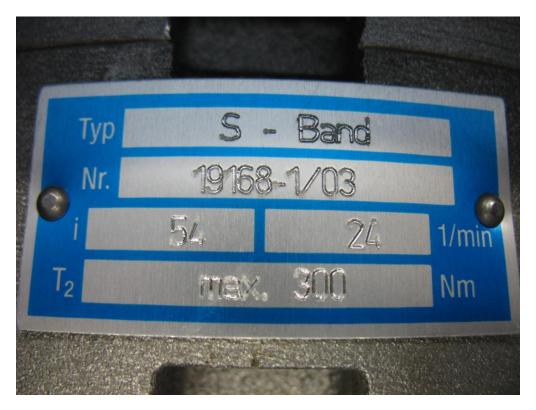

## Internal photos of the EUT

Photo 1:

Photo 2:

Photo 3:

Photo 4:

Photo 5:

Photo 6:

Photo 7: