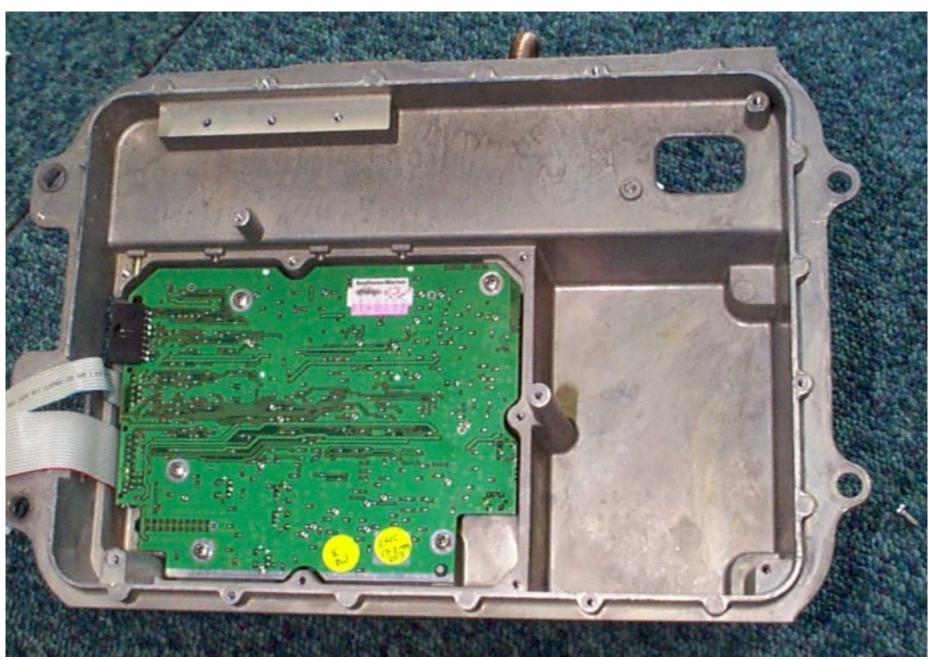

10kW, 48" Open Array Scanner unit 10kW Modulator/PSU PCB with screening plate removed

10kW, 48" Open array Scanner Unit 10kW Modulator/PSU PCB

10kW, 48" Open Array Scanner Unit Low Noise Converter (LNC) Assembly and screening lid