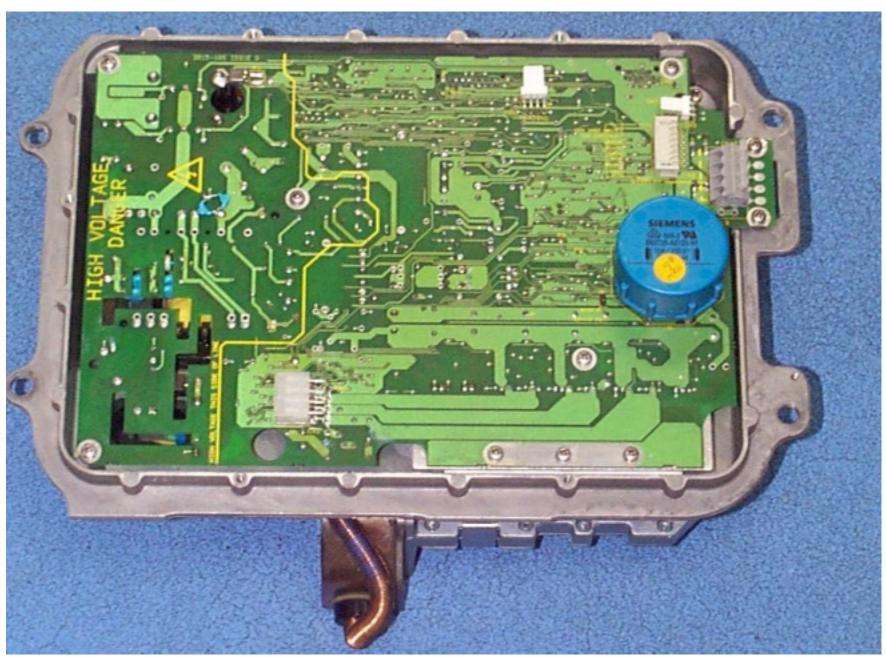

10kW, 48" Open Array Scanner Unit Gearbox and Co-axial Tube Assembly (View B)

10kW, 48" Open Array Scanner Unit Core Assembly, including Magnetron and Circulator

10kW, 48" Open array Scanner Core Assembly – Lower view (Modulator/PSU PCB with screening plate fitted)