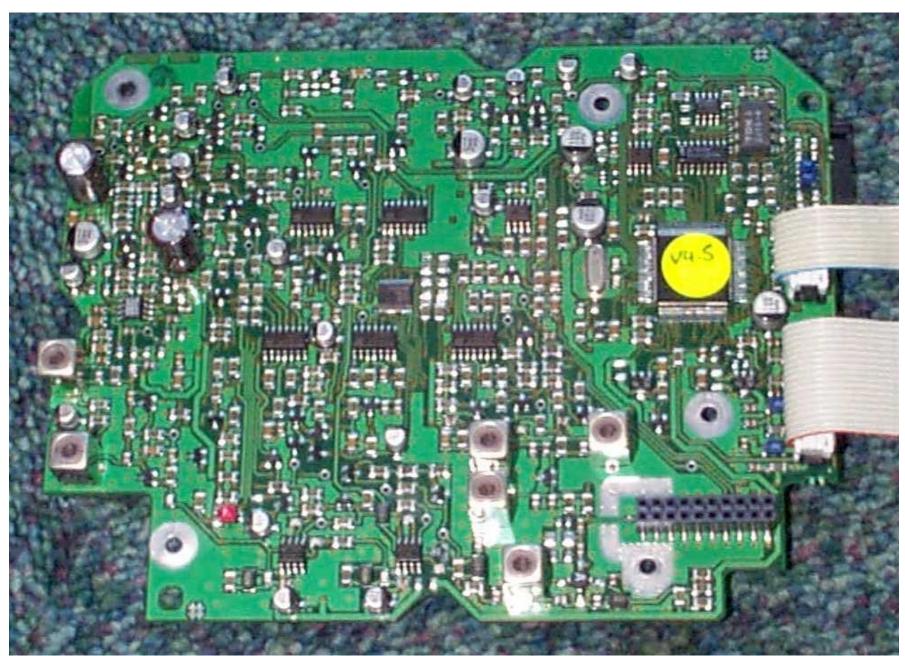

10kW, 48" Open Array Scanner Unit IF PCB – Lower view

10kW, 48" Open Array Scanner Unit IF PCB