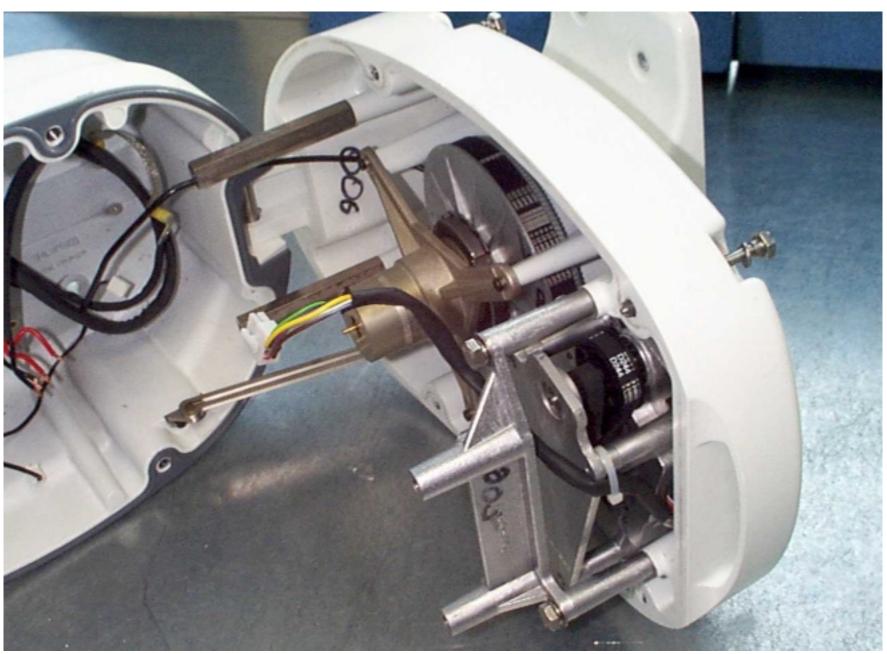

## **Raytheon**

**Raytheon Marine Company** 

Raytheon Pathfinder Series Radar ASLMTX9 Internal Photographs

10kW, 48" Open Array Scanner Unit 10kW Pedestal – Internal view

10kW, 48" Open Array Scanner Unit Gearbox and Co-axial Tube Assembly (View A)

10kW, 48" Open Array Scanner Unit Gearbox and Co-axial Tube Assembly (View B)

10kW, 48" Open Array Scanner Unit Core Assembly, including Magnetron and Circulator

10kW, 48" Open array Scanner Core Assembly – Lower view (Modulator/PSU PCB with screening plate fitted)