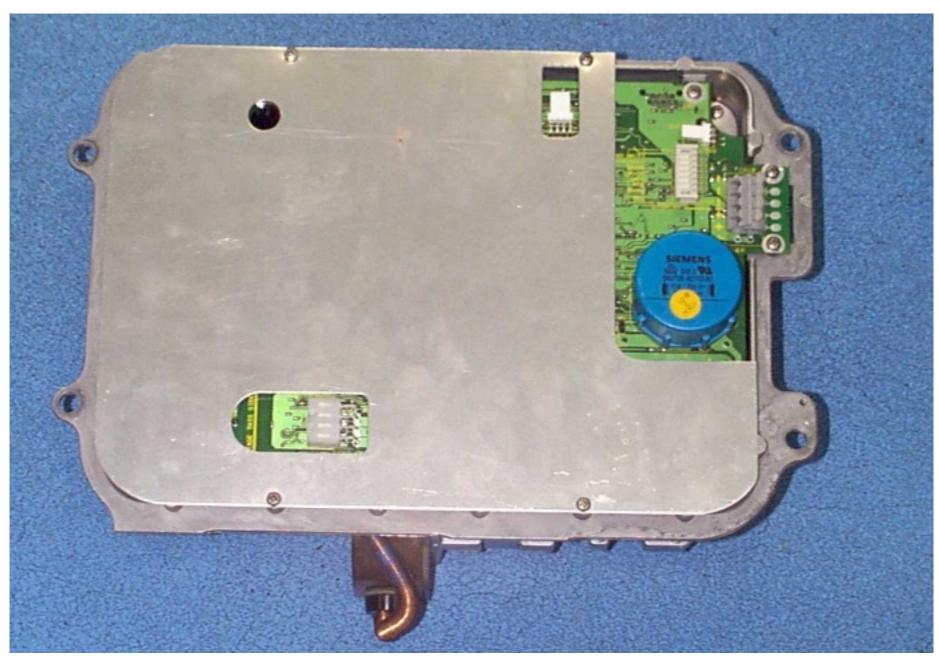

10kW, 48" Open Array Scanner Unit Gearbox and Co-axial Tube Assembly (View B)

10kW, 48" Open Array Scanner Unit Core Assembly, including Magnetron and Circulator

10kW, 48" Open array Scanner Core Assembly – Lower view (Modulator/PSU PCB with screening plate fitted)