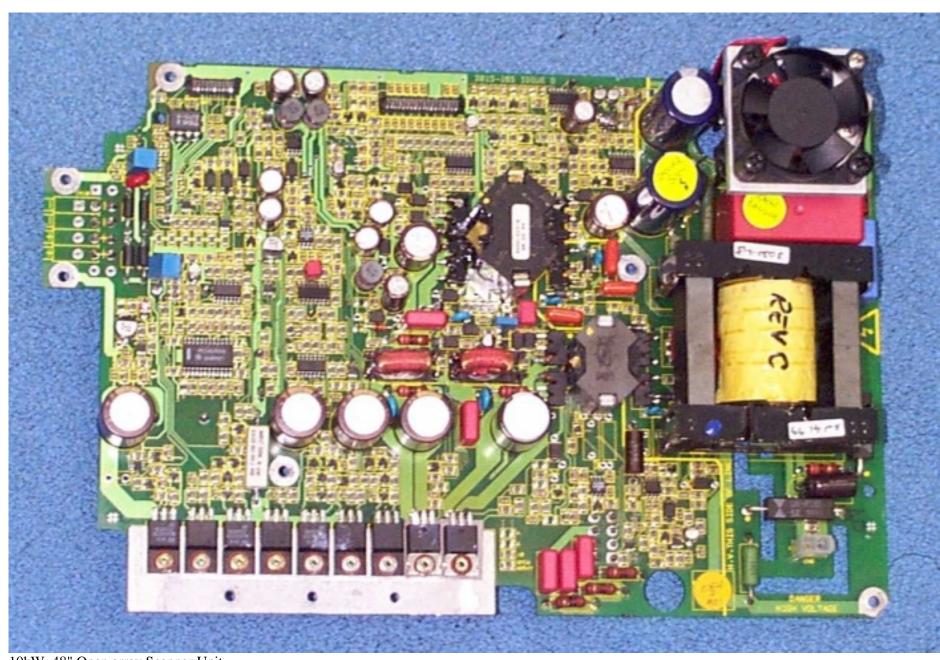

10kW, 48" Open Array Scanner unit 10kW Modulator/PSU PCB with screening plate removed

10kW, 48" Open array Scanner Unit 10kW Modulator/PSU PCB

10kW, 48" Open Array Scanner Unit Low Noise Converter (LNC) Assembly and screening lid