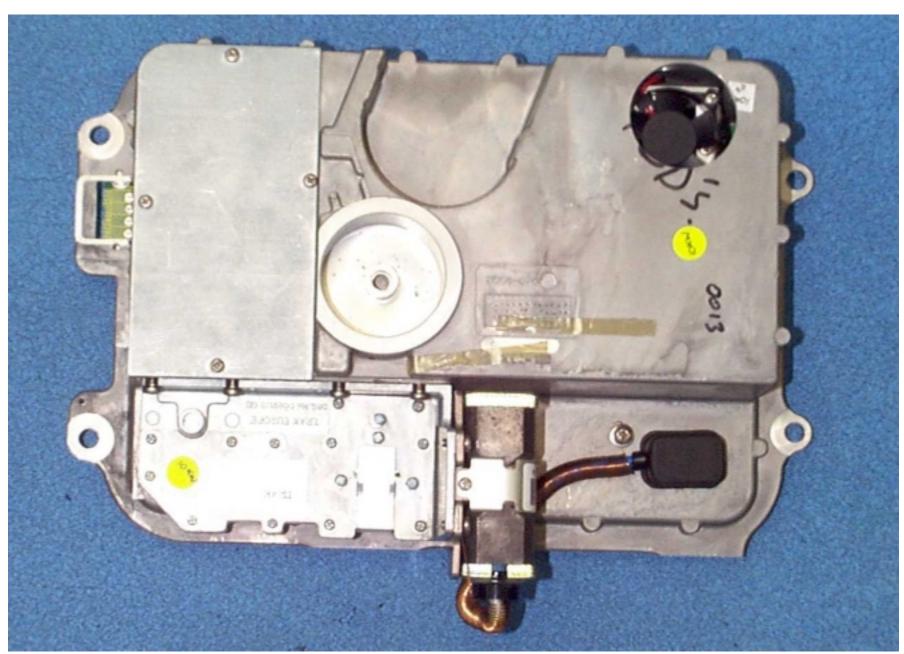

10kW, 48" Open Array Scanner Unit Gearbox and Co-axial Tube Assembly (View B)

10kW, 48" Open Array Scanner Unit Core Assembly, including Magnetron and Circulator

10kW, 48" Open array Scanner Core Assembly – Lower view (Modulator/PSU PCB with screening plate fitted)

10kW, 48" Open Array Scanner unit 10kW Modulator/PSU PCB with screening plate removed

10kW, 48" Open array Scanner Unit 10kW Modulator/PSU PCB

10kW, 48" Open Array Scanner Unit Low Noise Converter (LNC) Assembly and screening lid