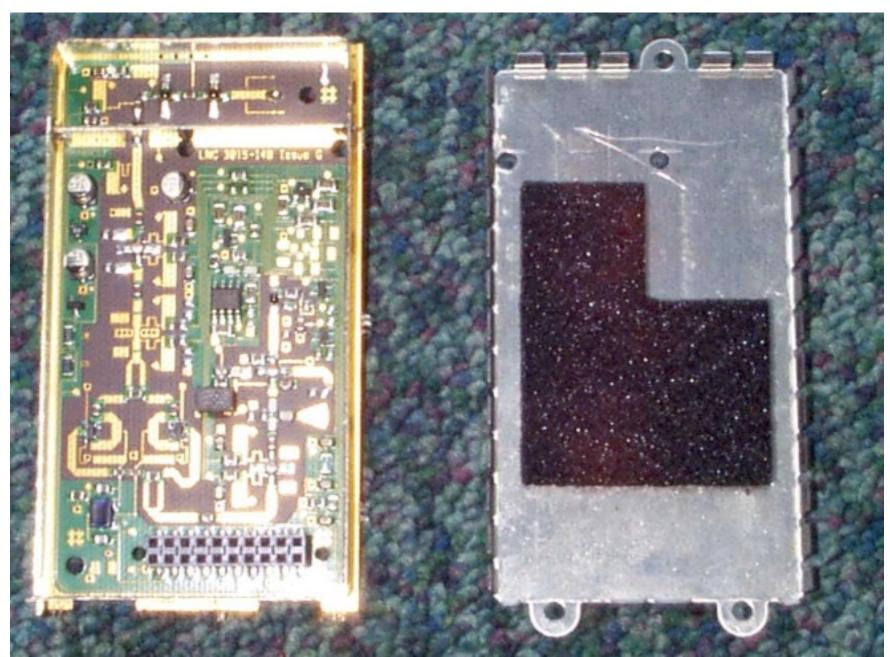

10kW, 48" Open Array Scanner unit 10kW Modulator/PSU PCB with screening plate removed

10kW, 48" Open array Scanner Unit 10kW Modulator/PSU PCB

10kW, 48" Open Array Scanner Unit Low Noise Converter (LNC) Assembly and screening lid

10kW, 48" Open Array Scanner Unit IF PCB – Lower view

10kW, 48" Open Array Scanner Unit IF PCB