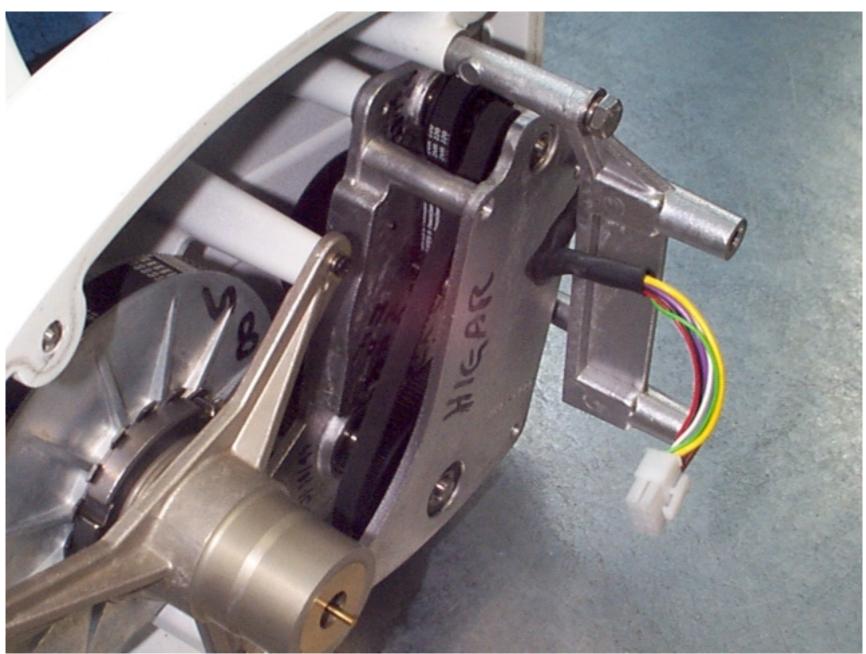

10kW, 48" Open Array Scanner Unit Gearbox and Co-axial Tube Assembly (View B)

10kW, 48" Open Array Scanner Unit Core Assembly, including Magnetron and Circulator

10kW, 48" Open array Scanner Core Assembly – Lower view (Modulator/PSU PCB with screening plate fitted)