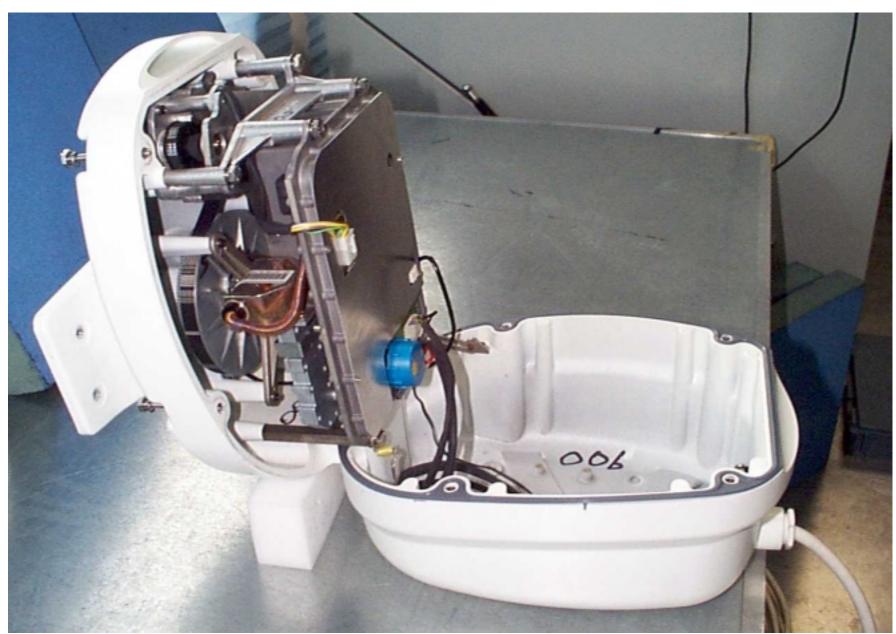

## **Raytheon**

**Raytheon Marine Company** 

Raytheon Pathfinder Series Radar ASLMTX9 Internal Photographs

10kW, 48" Open Array Scanner Unit 10kW Pedestal – Internal view

10kW, 48" Open Array Scanner Unit Gearbox and Co-axial Tube Assembly (View A)