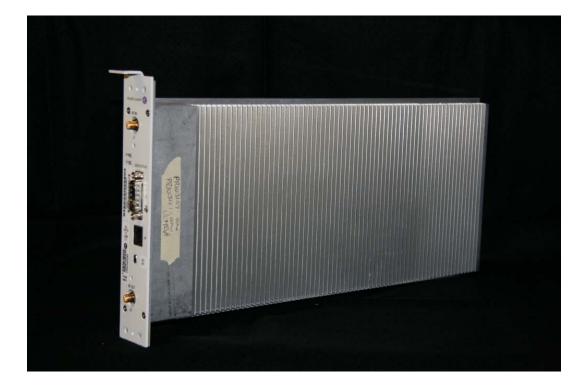

## The 1900MHz High Efficiency RF Power Amplifier (HEPAM) Front and Right Side View

The 1900MHz High Efficiency RF Power Amplifier (HEPAM) Rear and Left Side View