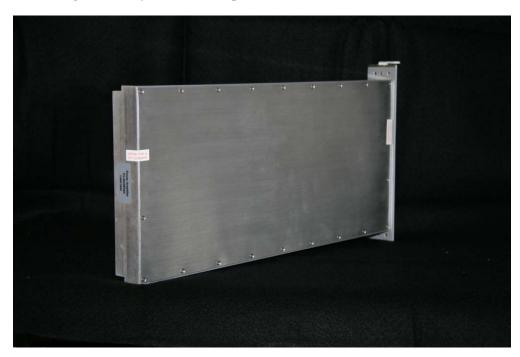

## The 1900MHz High Efficiency RF Power Amplifier (HEPAM) Front and Right Side View

The 1900MHz High Efficiency RF Power Amplifier (HEPAM) Rear and Left Side View