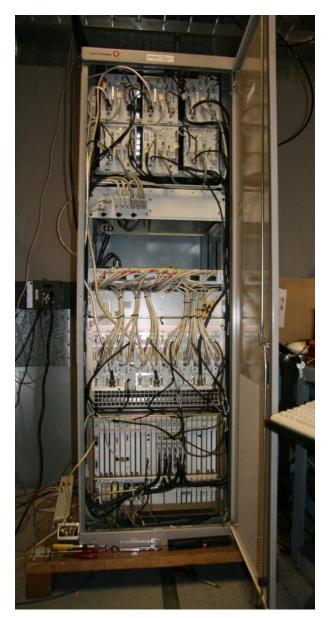

These external photographs show Alcatel-Lucent's **9391 OneBTS Macrocell**, configured to host the **1900MHz High Efficiency RF Power Amplifier (HEPAM)**, which is the subject of this certification.

The 9391 OneBTS Macrocell Under Test (EUT), Front View with Door Open