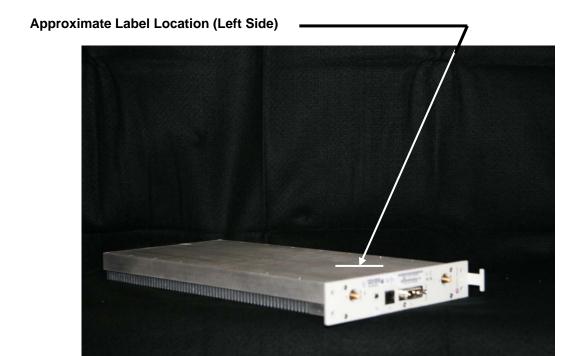

The FCC Identifier Label will be displayed on the left side of the HE PAM, in accordance with the following format:

Power Amplifier

FCC ID: ASSONEBTS-25

849130687