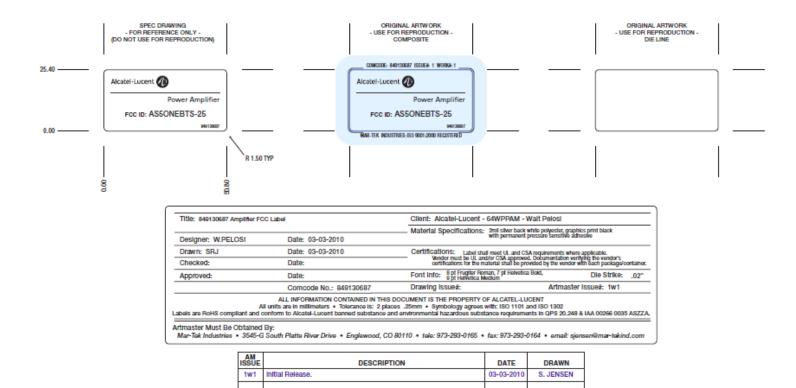

## **EXHIBIT 2: FCC ID LABEL SAMPLE AND LOCATION INFORMATION**

SECTION 2.1033(c) (11) also SECTION 2.925 (a) (1)

A photograph or drawing of the equipment identification plate or label showing the information to be placed thereon.

The FCC Identifier Label will be displayed on the left side of the HE PAM, in accordance with the following format:

Power Amplifier

FCC ID: ASSONEBTS-25

849130687