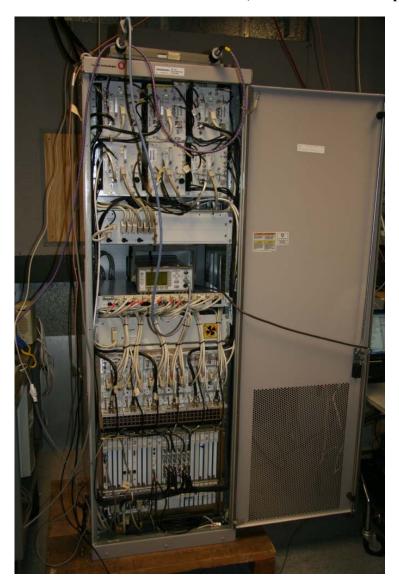

These external photographs show Alcatel-Lucent's **9391 OneBTS Macrocell**, configured to host the **850MHz High Efficiency RF Power Amplifier (HE PAM)**, which is the subject of this certification.

#### **View Number 1:**

The 9391 OneBTS Macrocell Under Test, Front View with Door Open