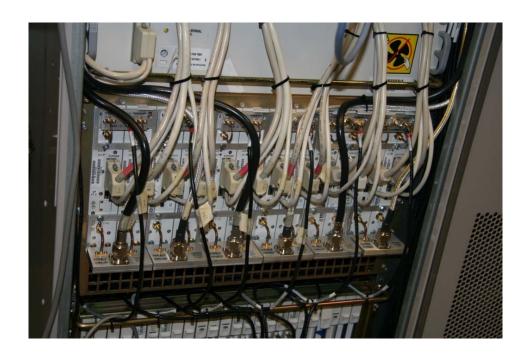

# **EXHIBIT 4: EXTERNAL PHOTOGRAPHS OF THE EQUIPMENT**

#### Section 2.1033 (c)(12):

Photographs of the equipment of sufficient clarity to reveal equipment construction and layout, including meters, if any, and labels for controls and meters and sufficient views of the internal construction to define component placement and chassis assembly.

These external photographs show Alcatel-Lucent's **9391 OneBTS Macrocell**, configured to host the **850MHz High Efficiency RF Power Amplifier (HE PAM)**, which is the subject of this certification.

#### **View Number 1:**

The 9391 OneBTS Macrocell Under Test, Front View with Door Open



## View Number 2:

Close Up View of the HE PAM Amplifier Shelf



## **View Number 3:**

The 850MHz High Efficiency RF Power Amplifier (HE PAM) Faceplate View



#### View Number 4:

The 850MHz High Efficiency RF Power Amplifier (HE PAM) Front and Right Side View



## **View Number 5:**