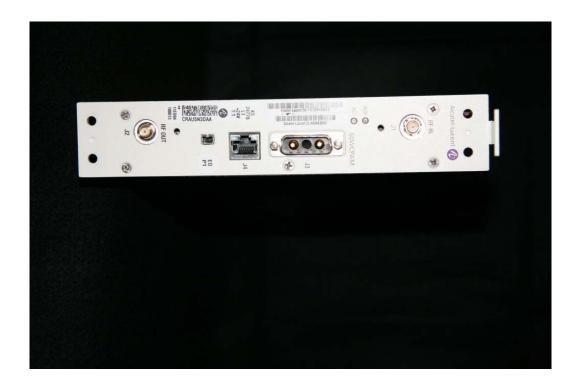

## **View Number 3:**

The 850MHz High Efficiency RF Power Amplifier (HE PAM) Faceplate View