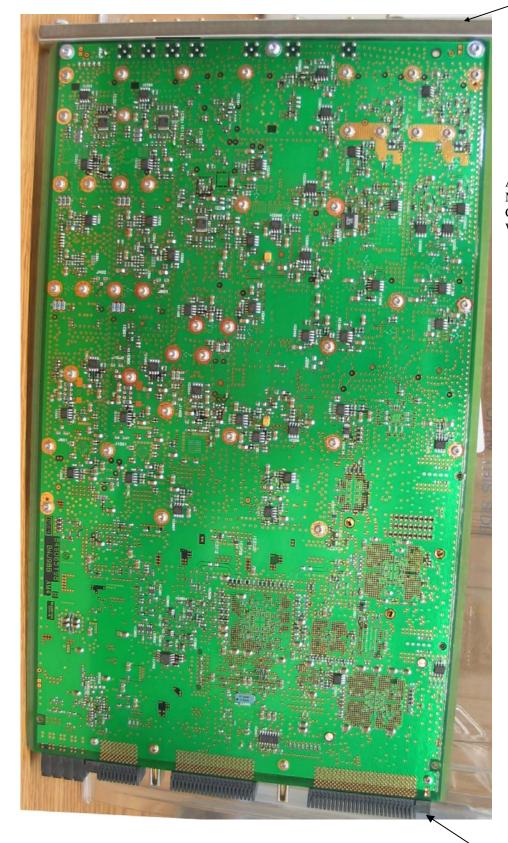

AS50NEBTS-16 MCR RF Transceiver Front and Rear View

23 cm

Page 3 of 13

AS50NEBTS-16 MCR Transceiver Circuit Board Wiring Side View

Front

Rear

AS5ONEBT S-16 MCR Transceiver Circuit Board Component Side View With Shielding Cover Removed