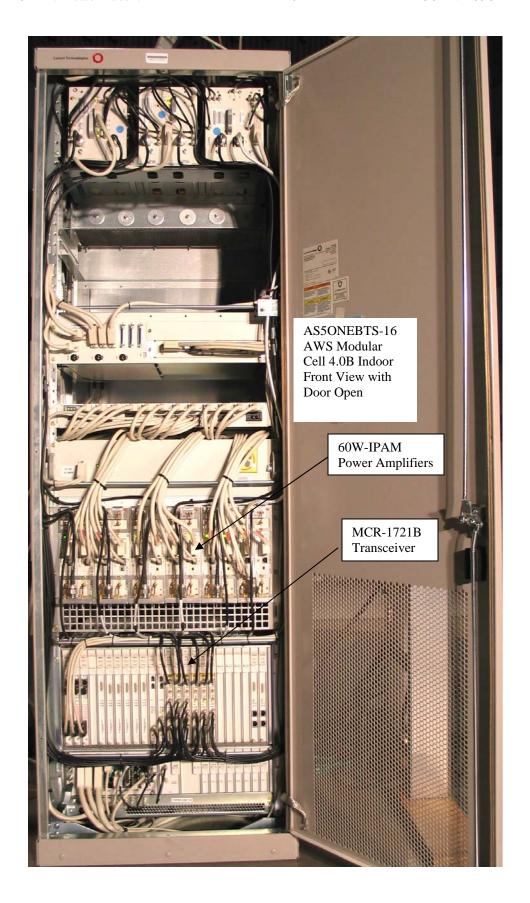

Twelve photos in total were submitted, which include:

- 1) Front and Rear Views of the MCR-1721B RF Transceiver,
- 2) Circuit Board Component Side View of the MCR-1721B RF Transceiver,
- 3) Circuit Board Wiring Side View of the MCR-1721B RF Transceiver,
- 4) Circuit Board Component Side View of the MCR-1721B RF Transceiver with Shielding Cover Removed,
- 5) Front and Rear Views of the RF Power Amplifier 60W-IPAM,
- 6) Left Side and Right Side Views of the RF Power Amplifier 60W-IPAM,
- 7) Circuit Board Component Side View of RF Power Amplifier 60W-IPAM from Vendor #1 with Cover Removed,
- 8) Circuit Board Component Side View of RF Power Amplifier 60W-IPAM from Vendor #1 with Shielding Cover Removed,
- 9) Back Side View of RF Power Amplifier 60W-IPAM from Vendor #1 with Cover Removed,
- 10) Circuit Board Component Side View of RF Power Amplifier 60W-IPAM from Vendor #2 with Shielding Cover Removed,
- 11) Back Side View of RF Power Amplifier 60W-IPAM from Vendor #2 with Cover Removed.
- 12) Front View of the AWS Modular Cell 4.0B Indoor.