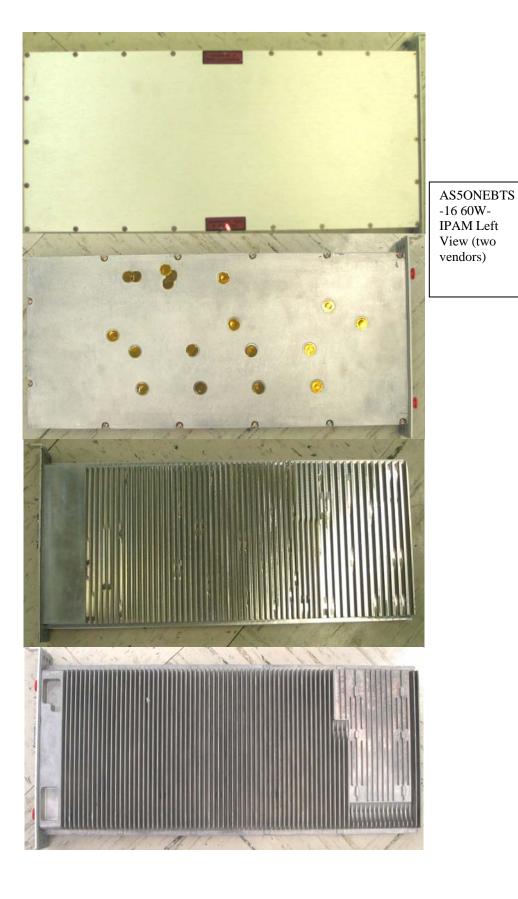

4cm x 21.7cm

AS50NEBTS-16 60W-IPAM Front and Back Views (two vendors)

AS5ONEBTS-16 60W-IPAM Right View

(two vendors)

Page 8 of 13

AS5ONEBTS
-16 60WIPAM Back
Side View
with Cover
Removed
(Vendor 1)

AS5ONEBTS-16 60W-IPAM Component Side View with Shielding Cover Removed (Vendor 2)