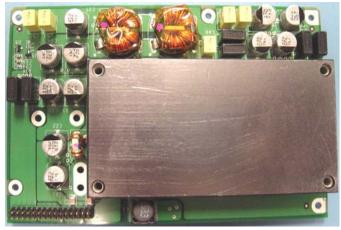

4cm x 21.7cm

AS50NEBTS-16 60W-IPAM Front and Back Views (two vendors)

AS5ONEBTS-16 60W-IPAM Right View

(two vendors)

Page 8 of 13

AS5ONEBTS
-16 60WIPAM Back
Side View
with Cover
Removed
(Vendor 1)

AS5ONEBTS-16 60W-IPAM Component Side View with Shielding Cover Removed (Vendor 2)