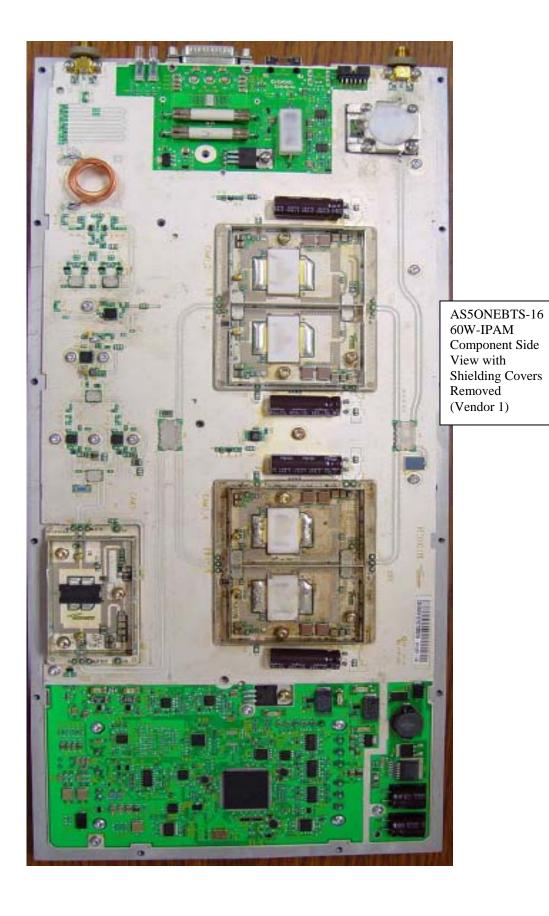

Twelve photos in total were submitted, which include:

- 1) Front and Rear Views of the MCR-1721B RF Transceiver,
- 2) Circuit Board Component Side View of the MCR-1721B RF Transceiver,
- 3) Circuit Board Wiring Side View of the MCR-1721B RF Transceiver,
- 4) Circuit Board Component Side View of the MCR-1721B RF Transceiver with Shielding Cover Removed,
- 5) Front and Rear Views of the RF Power Amplifier 60W-IPAM,
- 6) Left Side and Right Side Views of the RF Power Amplifier 60W-IPAM,
- 7) Circuit Board Component Side View of RF Power Amplifier 60W-IPAM from Vendor #1 with Cover Removed,
- 8) Circuit Board Component Side View of RF Power Amplifier 60W-IPAM from Vendor #1 with Shielding Cover Removed,
- 9) Back Side View of RF Power Amplifier 60W-IPAM from Vendor #1 with Cover Removed,
- 10) Circuit Board Component Side View of RF Power Amplifier 60W-IPAM from Vendor #2 with Shielding Cover Removed,
- 11) Back Side View of RF Power Amplifier 60W-IPAM from Vendor #2 with Cover Removed.
- 12) Front View of the AWS Modular Cell 4.0B Indoor.

4cm x 21.7cm

AS50NEBTS-16 60W-IPAM Front and Back Views (two vendors)

AS5ONEBTS-16 60W-IPAM Right View

(two vendors)

Page 8 of 13

AS5ONEBTS
-16 60WIPAM Back
Side View
with Cover
Removed
(Vendor 1)

AS5ONEBTS-16 60W-IPAM Component Side View with Shielding Cover Removed (Vendor 2)