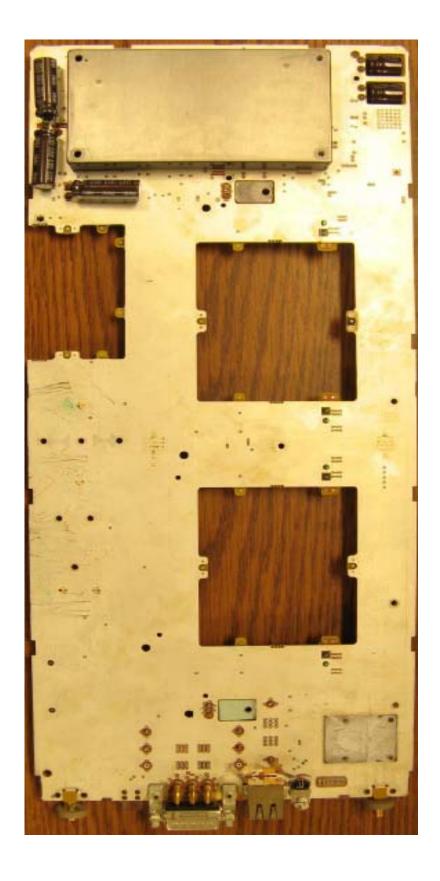

Twelve photos in total were submitted, which include:

- 1) Front and Rear Views of the MCR-1721B RF Transceiver,
- 2) Circuit Board Component Side View of the MCR-1721B RF Transceiver,
- 3) Circuit Board Wiring Side View of the MCR-1721B RF Transceiver,
- 4) Circuit Board Component Side View of the MCR-1721B RF Transceiver with Shielding Cover Removed,
- 5) Front and Rear Views of the RF Power Amplifier 60W-IPAM,
- 6) Left Side and Right Side Views of the RF Power Amplifier 60W-IPAM,
- 7) Circuit Board Component Side View of RF Power Amplifier 60W-IPAM from Vendor #1 with Cover Removed,
- 8) Circuit Board Component Side View of RF Power Amplifier 60W-IPAM from Vendor #1 with Shielding Cover Removed,
- 9) Back Side View of RF Power Amplifier 60W-IPAM from Vendor #1 with Cover Removed,
- 10) Circuit Board Component Side View of RF Power Amplifier 60W-IPAM from Vendor #2 with Shielding Cover Removed,
- 11) Back Side View of RF Power Amplifier 60W-IPAM from Vendor #2 with Cover Removed.
- 12) Front View of the AWS Modular Cell 4.0B Indoor.

AS5ONEBTS-16 60W-IPAM Back Side View with Cover Removed (Vendor 2)