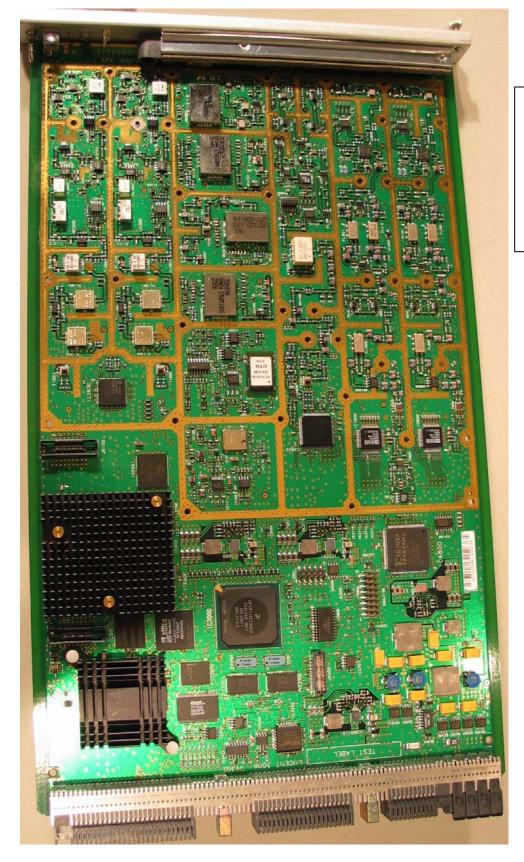

AS50NEBTS-16 MCR RF Transceiver Front and Rear View

23 cm

Page 3 of 13

AS50NEBTS-16 MCR Transceiver Circuit Board Wiring Side View

Front

Rear

AS5ONEBT S-16 MCR Transceiver Circuit Board Component Side View With Shielding Cover Removed