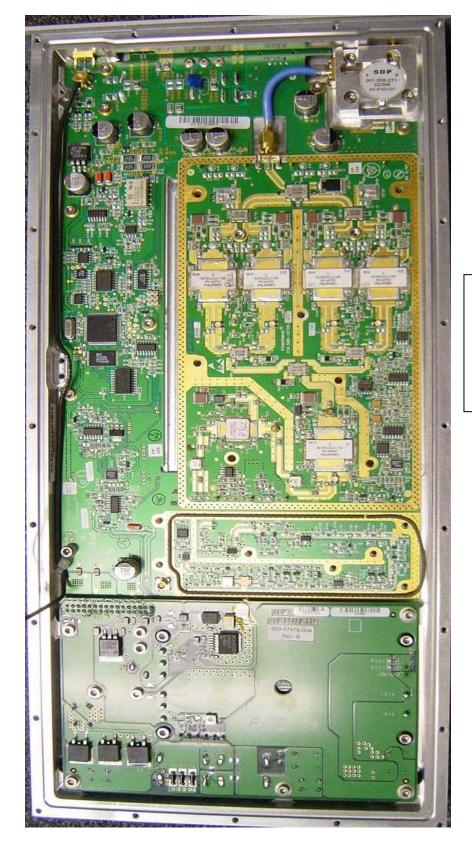

Twelve photos in total were submitted, which include:

- 1) Front and Rear Views of the MCR-1721B RF Transceiver,
- 2) Circuit Board Component Side View of the MCR-1721B RF Transceiver,
- 3) Circuit Board Wiring Side View of the MCR-1721B RF Transceiver,
- 4) Circuit Board Component Side View of the MCR-1721B RF Transceiver with Shielding Cover Removed,
- 5) Front and Rear Views of the RF Power Amplifier 60W-IPAM,
- 6) Left Side and Right Side Views of the RF Power Amplifier 60W-IPAM,
- 7) Circuit Board Component Side View of RF Power Amplifier 60W-IPAM from Vendor #1 with Cover Removed,
- 8) Circuit Board Component Side View of RF Power Amplifier 60W-IPAM from Vendor #1 with Shielding Cover Removed,
- 9) Back Side View of RF Power Amplifier 60W-IPAM from Vendor #1 with Cover Removed,
- 10) Circuit Board Component Side View of RF Power Amplifier 60W-IPAM from Vendor #2 with Shielding Cover Removed,
- 11) Back Side View of RF Power Amplifier 60W-IPAM from Vendor #2 with Cover Removed.
- 12) Front View of the AWS Modular Cell 4.0B Indoor.

4cm x 21.7cm

AS50NEBTS-16 60W-IPAM Front and Back Views (two vendors)

AS5ONEBTS-16 60W-IPAM Right View

(two vendors)

Page 8 of 13

AS5ONEBTS
-16 60WIPAM Back
Side View
with Cover
Removed
(Vendor 1)

AS5ONEBTS-16 60W-IPAM Component Side View with Shielding Cover Removed (Vendor 2)