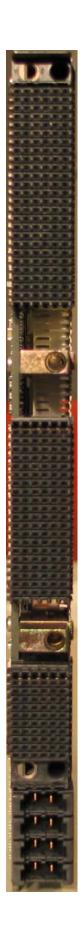

Twelve photos in total were submitted, which include:

- 1) Front and Rear Views of the MCR-1721B RF Transceiver,
- 2) Circuit Board Component Side View of the MCR-1721B RF Transceiver,
- 3) Circuit Board Wiring Side View of the MCR-1721B RF Transceiver,
- 4) Circuit Board Component Side View of the MCR-1721B RF Transceiver with Shielding Cover Removed,
- 5) Front and Rear Views of the RF Power Amplifier 60W-IPAM,
- 6) Left Side and Right Side Views of the RF Power Amplifier 60W-IPAM,
- 7) Circuit Board Component Side View of RF Power Amplifier 60W-IPAM from Vendor #1 with Cover Removed,
- 8) Circuit Board Component Side View of RF Power Amplifier 60W-IPAM from Vendor #1 with Shielding Cover Removed,
- 9) Back Side View of RF Power Amplifier 60W-IPAM from Vendor #1 with Cover Removed,
- 10) Circuit Board Component Side View of RF Power Amplifier 60W-IPAM from Vendor #2 with Shielding Cover Removed,
- 11) Back Side View of RF Power Amplifier 60W-IPAM from Vendor #2 with Cover Removed.
- 12) Front View of the AWS Modular Cell 4.0B Indoor.

AS50NEBTS-16 MCR RF Transceiver Front and Rear View

23 cm

Page 3 of 13

AS50NEBTS-16 MCR Transceiver Circuit Board Wiring Side View

Front

Rear

AS5ONEBT S-16 MCR Transceiver Circuit Board Component Side View With Shielding Cover Removed