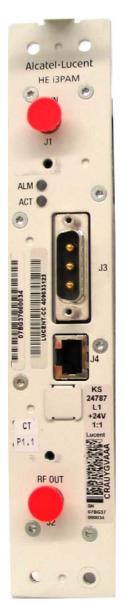

4cm x 21.7cm

AS50NEBTS-16 60W-IPAM Front and Back Views (two vendors)

AS5ONEBTS-16 60W-IPAM Right View

(two vendors)

Page 8 of 13

AS5ONEBTS
-16 60WIPAM Back
Side View
with Cover
Removed
(Vendor 1)

AS5ONEBTS-16 60W-IPAM Component Side View with Shielding Cover Removed (Vendor 2)