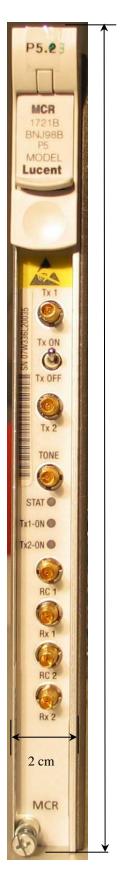

Twelve photos in total were submitted, which include:

- 1) Front and Rear Views of the MCR-1721B RF Transceiver,
- 2) Circuit Board Component Side View of the MCR-1721B RF Transceiver,
- 3) Circuit Board Wiring Side View of the MCR-1721B RF Transceiver,
- 4) Circuit Board Component Side View of the MCR-1721B RF Transceiver with Shielding Cover Removed,
- 5) Front and Rear Views of the RF Power Amplifier 60W-IPAM,
- 6) Left Side and Right Side Views of the RF Power Amplifier 60W-IPAM,
- 7) Circuit Board Component Side View of RF Power Amplifier 60W-IPAM from Vendor #1 with Cover Removed,
- 8) Circuit Board Component Side View of RF Power Amplifier 60W-IPAM from Vendor #1 with Shielding Cover Removed,
- 9) Back Side View of RF Power Amplifier 60W-IPAM from Vendor #1 with Cover Removed,
- 10) Circuit Board Component Side View of RF Power Amplifier 60W-IPAM from Vendor #2 with Shielding Cover Removed,
- 11) Back Side View of RF Power Amplifier 60W-IPAM from Vendor #2 with Cover Removed.
- 12) Front View of the AWS Modular Cell 4.0B Indoor.

AS50NEBTS-16 MCR RF Transceiver Front and Rear View

23 cm

Page 3 of 13

AS50NEBTS-16 MCR Transceiver Circuit Board Wiring Side View

Front

Rear

AS5ONEBT S-16 MCR Transceiver Circuit Board Component Side View With Shielding Cover Removed