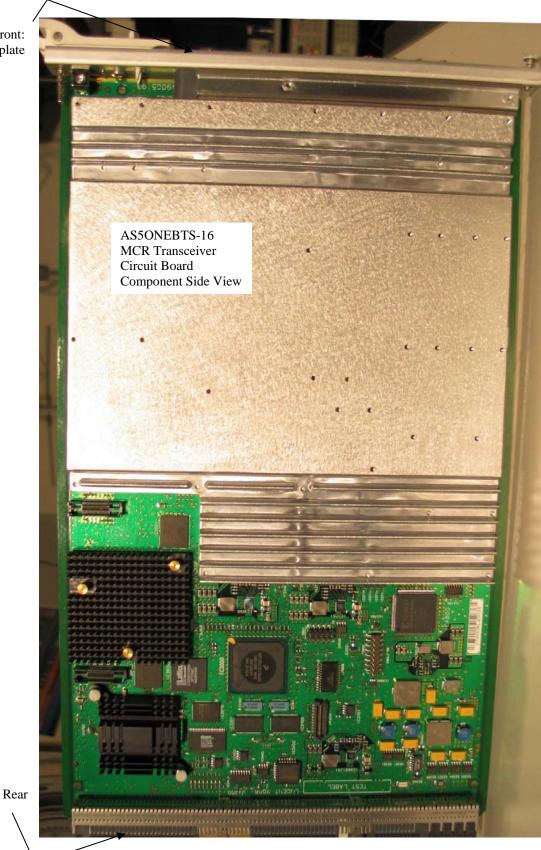

Twelve photos in total were submitted, which include:

- 1) Front and Rear Views of the MCR-1721B RF Transceiver,
- 2) Circuit Board Component Side View of the MCR-1721B RF Transceiver,
- 3) Circuit Board Wiring Side View of the MCR-1721B RF Transceiver,
- 4) Circuit Board Component Side View of the MCR-1721B RF Transceiver with Shielding Cover Removed,
- 5) Front and Rear Views of the RF Power Amplifier 60W-IPAM,
- 6) Left Side and Right Side Views of the RF Power Amplifier 60W-IPAM,
- 7) Circuit Board Component Side View of RF Power Amplifier 60W-IPAM from Vendor #1 with Cover Removed,
- 8) Circuit Board Component Side View of RF Power Amplifier 60W-IPAM from Vendor #1 with Shielding Cover Removed,
- 9) Back Side View of RF Power Amplifier 60W-IPAM from Vendor #1 with Cover Removed,
- 10) Circuit Board Component Side View of RF Power Amplifier 60W-IPAM from Vendor #2 with Shielding Cover Removed,
- 11) Back Side View of RF Power Amplifier 60W-IPAM from Vendor #2 with Cover Removed.
- 12) Front View of the AWS Modular Cell 4.0B Indoor.

AS50NEBTS-16 MCR RF Transceiver Front and Rear View

23 cm

Page 3 of 13

AS50NEBTS-16 MCR Transceiver Circuit Board Wiring Side View

Front

Rear

AS5ONEBT S-16 MCR Transceiver Circuit Board Component Side View With Shielding Cover Removed