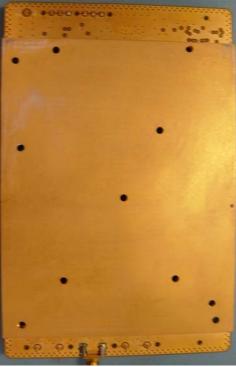

AS50NEBTS-16 MCR RF Transceiver Front and Rear View

23 cm

Page 3 of 13

AS50NEBTS-16 MCR Transceiver Circuit Board Wiring Side View

Front

Rear

AS5ONEBT S-16 MCR Transceiver Circuit Board Component Side View With Shielding Cover Removed