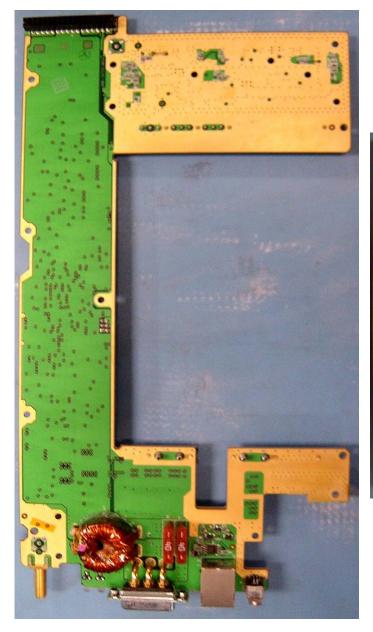

Twelve photos in total were submitted, which include:

- 1) Front and Rear Views of the MCR-1721B RF Transceiver,
- 2) Circuit Board Component Side View of the MCR-1721B RF Transceiver,
- 3) Circuit Board Wiring Side View of the MCR-1721B RF Transceiver,
- 4) Circuit Board Component Side View of the MCR-1721B RF Transceiver with Shielding Cover Removed,
- 5) Front and Rear Views of the RF Power Amplifier 60W-IPAM,
- 6) Left Side and Right Side Views of the RF Power Amplifier 60W-IPAM,
- 7) Circuit Board Component Side View of RF Power Amplifier 60W-IPAM from Vendor #1 with Cover Removed,
- 8) Circuit Board Component Side View of RF Power Amplifier 60W-IPAM from Vendor #1 with Shielding Cover Removed,
- 9) Back Side View of RF Power Amplifier 60W-IPAM from Vendor #1 with Cover Removed,
- 10) Circuit Board Component Side View of RF Power Amplifier 60W-IPAM from Vendor #2 with Shielding Cover Removed,
- 11) Back Side View of RF Power Amplifier 60W-IPAM from Vendor #2 with Cover Removed.
- 12) Front View of the AWS Modular Cell 4.0B Indoor.

AS50NEBTS-16 MCR RF Transceiver Front and Rear View

23 cm

Page 3 of 13

AS50NEBTS-16 MCR Transceiver Circuit Board Wiring Side View

Front

Rear

AS5ONEBT S-16 MCR Transceiver Circuit Board Component Side View With Shielding Cover Removed