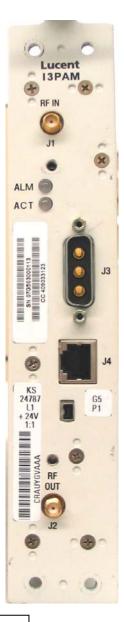

AS50NEBTS-16 MCR RF Transceiver Front and Rear View

23 cm

Page 3 of 13

AS50NEBTS-16 MCR Transceiver Circuit Board Wiring Side View

Front

Rear

AS5ONEBT S-16 MCR Transceiver Circuit Board Component Side View With Shielding Cover Removed