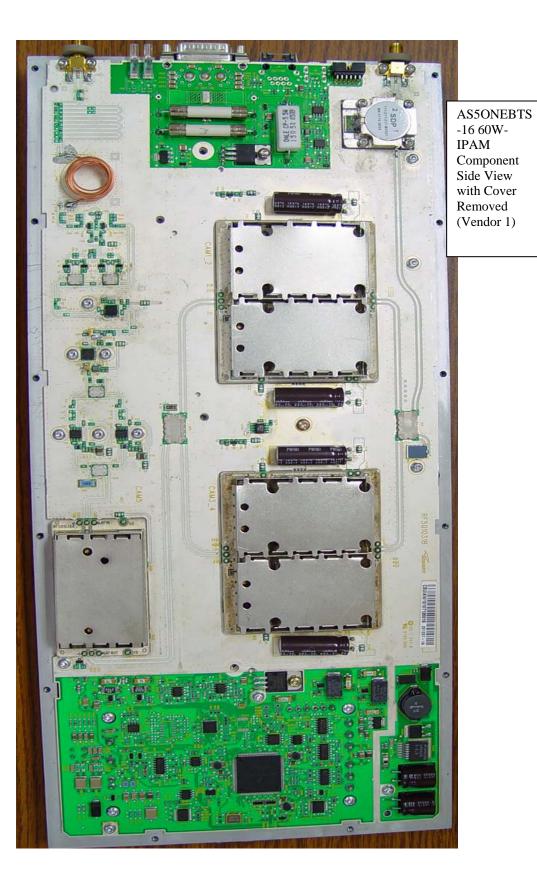

Twelve photos in total were submitted, which include:

- 1) Front and Rear Views of the MCR-1721B RF Transceiver,
- 2) Circuit Board Component Side View of the MCR-1721B RF Transceiver,
- 3) Circuit Board Wiring Side View of the MCR-1721B RF Transceiver,
- 4) Circuit Board Component Side View of the MCR-1721B RF Transceiver with Shielding Cover Removed,
- 5) Front and Rear Views of the RF Power Amplifier 60W-IPAM,
- 6) Left Side and Right Side Views of the RF Power Amplifier 60W-IPAM,
- 7) Circuit Board Component Side View of RF Power Amplifier 60W-IPAM from Vendor #1 with Cover Removed,
- 8) Circuit Board Component Side View of RF Power Amplifier 60W-IPAM from Vendor #1 with Shielding Cover Removed,
- 9) Back Side View of RF Power Amplifier 60W-IPAM from Vendor #1 with Cover Removed,
- 10) Circuit Board Component Side View of RF Power Amplifier 60W-IPAM from Vendor #2 with Shielding Cover Removed,
- 11) Back Side View of RF Power Amplifier 60W-IPAM from Vendor #2 with Cover Removed.
- 12) Front View of the AWS Modular Cell 4.0B Indoor.