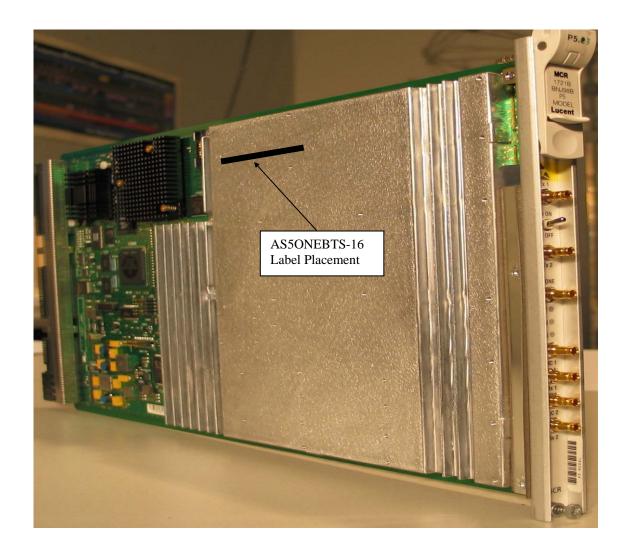

## Response

The equipment label to be affixed to the AS5ONEBTS-16 will contain the following information. The engineering drawing of the label is attached to this exhibit. The photo showing the label placement is given in this exhibit as well.

# **Photograph of Label Placement**

The front and left side view of the AS5ONEBTS-16 Base Station is attached here.