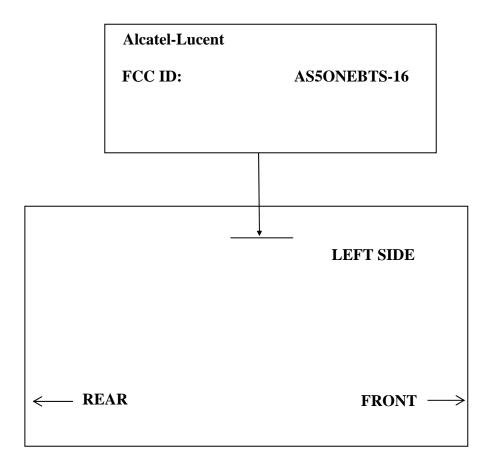

## Response

The equipment label to be affixed to the AS5ONEBTS-16 will contain the following information. The engineering drawing of the label is attached to this exhibit. The photo showing the label placement is given in this exhibit as well.

# **Photograph of Label Placement**

The front and left side view of the AS5ONEBTS-16 Base Station is attached here.