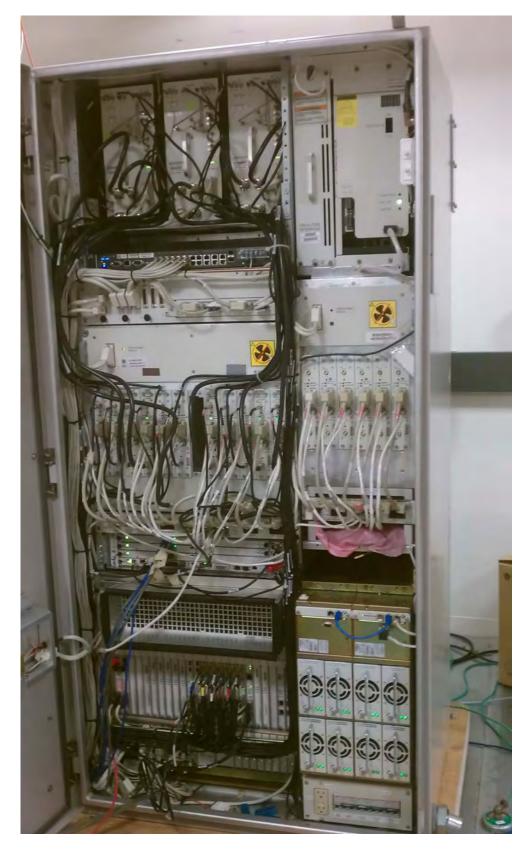

## The new photo included in this Class II Change is:

12) Front View of the AWS LTE 9228 Macro / 4.0B Modular Cell Outdoor.

# Front View Alcatel-Lucent 9228 Macro Outdoor AWS-PCS LTE-CDMA-EDPD Base Station

**Alcatel-Lucent. - Proprietary**Use pursuant to Company Instructions.