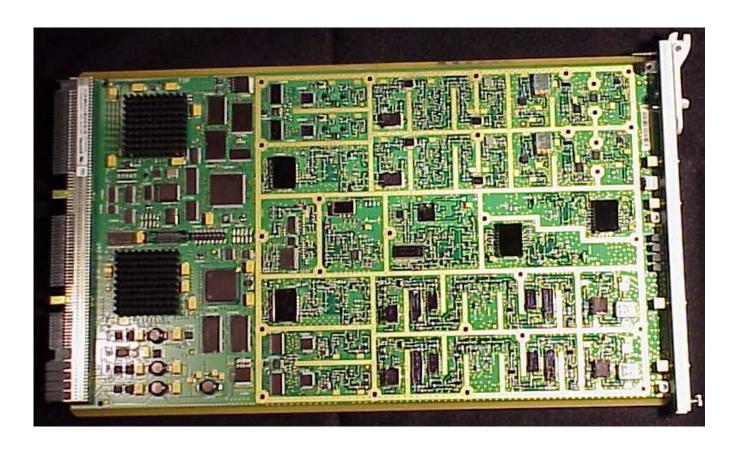

## **RESPONSE:**

A digital internal photograph of the UCR-850 / FCC ID: AS50NEBTS-15 showing the construction and layout is attached.

## Exhibit 19: Photograph of UCR-850 (Left)