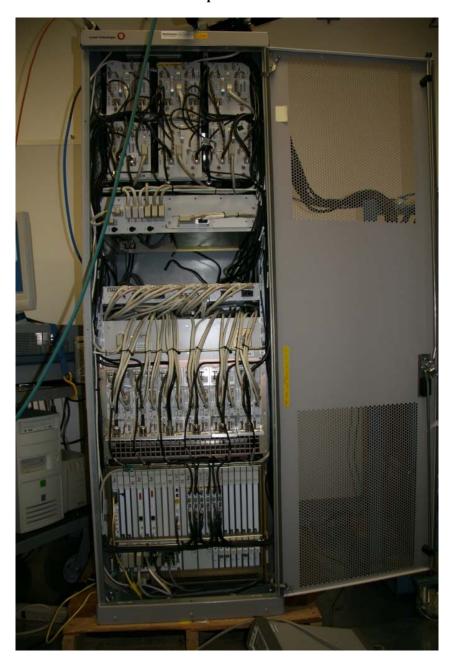

## **EXHIBIT 4: EXTERNAL PHOTOGRAPHS**

View: UMTS-CDMA Transceiver System (850) Macrocell Equipment Frame Front View with Door Open