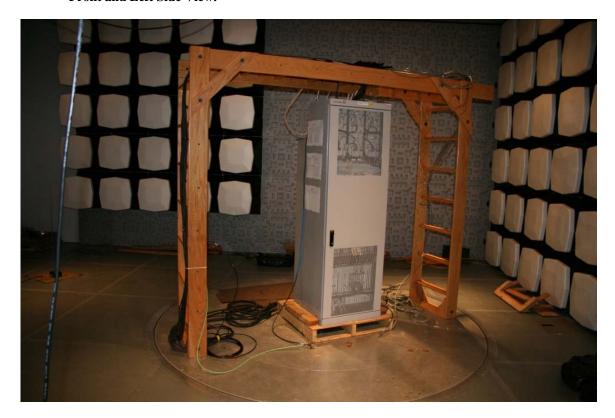

## **EXHIBIT 4: EXTERNAL PHOTOGRAPHS**

Alcatel-Lucent UMTS, Dual Band, Indoor Macrocell (1900 + 850 MHz) Wireless Base Station, incorporating the UMTS-CDMA Multi-Carrier CDMA Radio (MCR850), BNJ65; the C2PAM power amplifier (PA), and the 25 MHz wideband, low loss, Dual Duplex (DDpx) bandpass filters configured as 3S2C 850 MHz for single carrier operation at 40 Watts/PA and 80 Watts for 2 PAs in parallel.

View: UMTS-CDMA Transceiver System (850) Macrocell Equipment Frame Front and Left Side View.