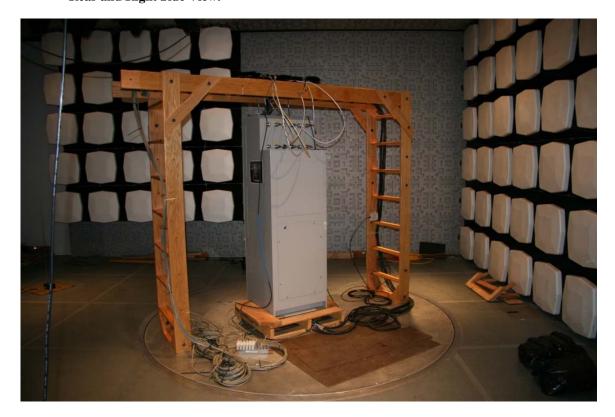

## **EXHIBIT 4: EXTERNAL PHOTOGRAPHS**

View: UMTS-CDMA Transceiver System (850) Macrocell Equipment Frame Rear and Right Side View.