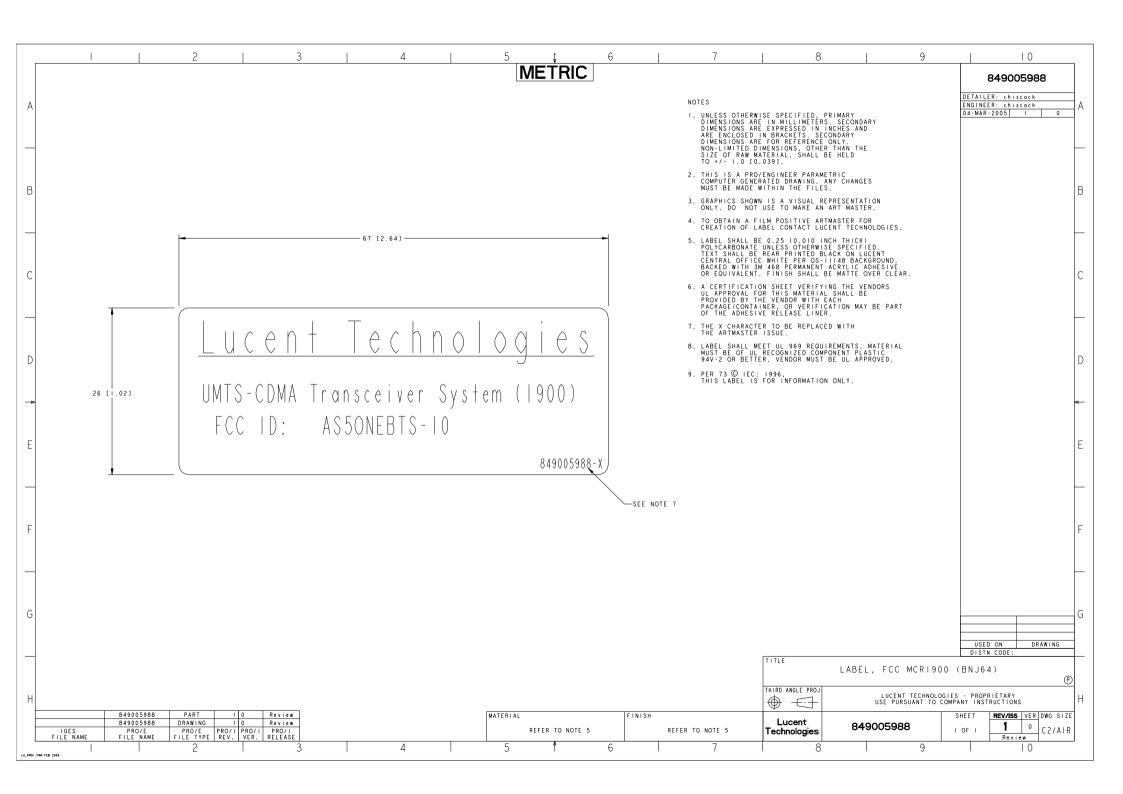

## **EXHIBIT 8: FCC ID LABEL SAMPLE AND LOCATION INFORMATION**

**SECTION 2.1033(c) (11) also SECTION 2.925 (a) (1)** 

A photograph or drawing of the equipment identification plate or label showing the information to be placed thereon.

The FCC ID label representing the Flexent® OneBTS<sup>TM</sup> PCS CDMA Transceiver System with Enhanced Digital Pre-Distortion (EDPD) for installation in the Modular Cell 4.0 wireless base station will be displayed on the Broadband **UMTS-CDMA PCS Multi Carrier Radio** (MCR1900), BNJ64, and shall be in accordance with the following depiction as shown:

## **Lucent Technologies**

**UMTS-CDMA Transceiver System (1900)** 

FCC ID: ASSONEBTS-10

PCS Multi-Carrier CDMA Radio (MCR-1900), BNJ64

The Actual Label Drawing is attached.