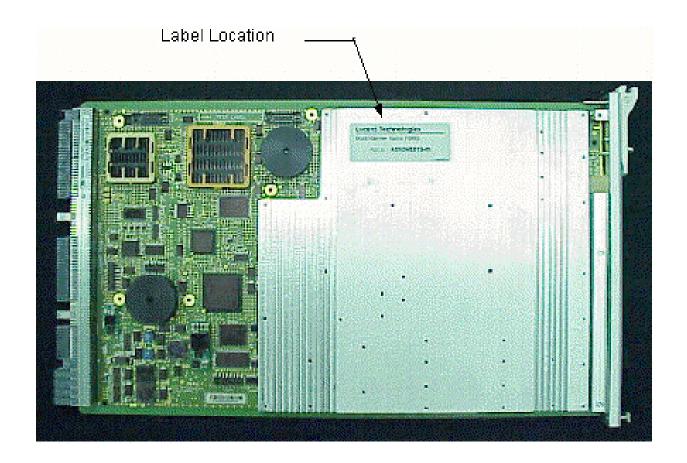

## **EXHIBIT 8: FCC ID LABEL SAMPLE AND LOCATION INFORMATION**

**SECTION 2.1033(c) (11) also SECTION 2.925 (a) (1)** 

A photograph or drawing of the equipment identification plate or label showing the information to be placed thereon.

The FCC ID label representing the Flexent® OneBTS<sup>TM</sup> PCS CDMA Transceiver System with Enhanced Digital Pre-Distortion (EDPD) for installation in the Modular Cell 4.0 wireless base station will be displayed on the Broadband **UMTS-CDMA PCS Multi Carrier Radio** (MCR1900), BNJ64, and shall be in accordance with the following depiction as shown:

## **Lucent Technologies**

**UMTS-CDMA Transceiver System (1900)** 

FCC ID: ASSONEBTS-10

PCS Multi-Carrier CDMA Radio (MCR-1900), BNJ64

The Actual Label Drawing is attached.