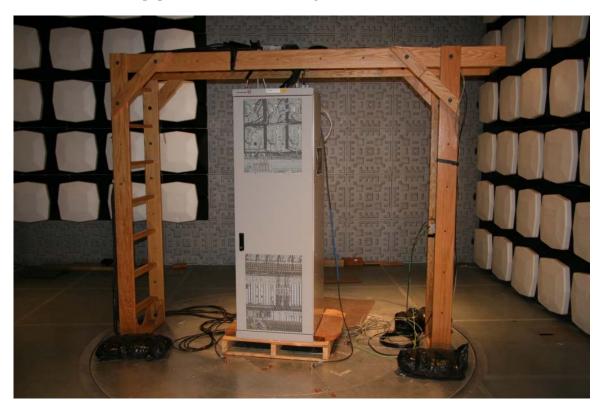

## FCC ID: AS5ONEBTS-10

## **EXHIBIT 4: EXTERNAL PHOTOGRAPHS**

The Alcatel-Lucent UMTS Dual Band Indoor Macrocell Wireless Base Station, incorporating the UMTS-CDMA Transceiver System (1900) comprised of the PCS UMTS-CDMA Multi-Carrier CDMA Radio (MCR1900), BNJ64; the P2PAM power amplifier (PA), and the 60 MHz wideband, low loss, Dual Duplex (DDpx) bandpass filters is configured for 3-Sector operation 1900MHz + 3-Sector operation 850MHz as shown in the following photographs. However, the Dual Band Macrocell, subject of this certification, includes only 1900 MHz radios and power amplifiers.

View: UMTS1900 Equipment Frame Front and Right Side View.



## **EXHIBIT 4: EXTERNAL PHOTOGRAPHS - Continued**

View: UMTS1900 Equipment Frame Rear and Right Side View.



**EXHIBIT 4: EXTERNAL PHOTOGRAPHS - Continued** 

FCC ID: ASSONEBTS-10

View: UMTS1900 Equipment Frame Front View with Door Removed



FCC ID: ASSONEBTS-10

View: UMTS1900 Equipment Frame Front View Closeup, Showing the Parrallel P2PAM Power Amplifiers (PA).

**EXHIBIT 4: EXTERNAL PHOTOGRAPHS - Continued**