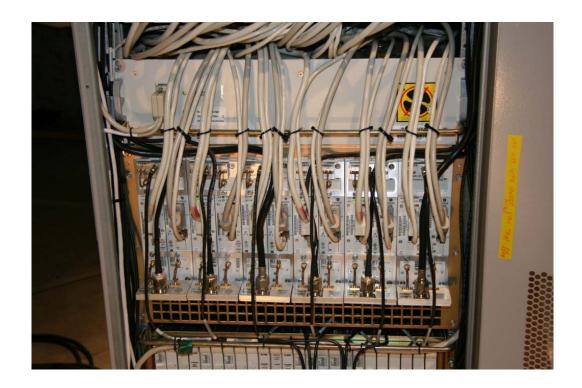

FCC ID: ASSONEBTS-10

View: UMTS1900 Equipment Frame Front View Closeup, Showing the Parrallel P2PAM Power Amplifiers (PA).

**EXHIBIT 4: EXTERNAL PHOTOGRAPHS - Continued** 