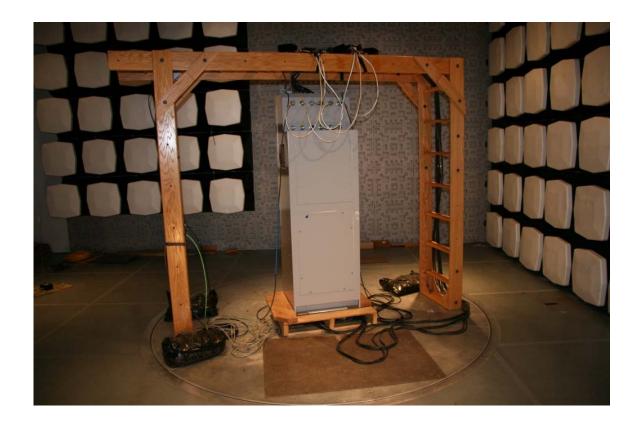

## **EXHIBIT 4: EXTERNAL PHOTOGRAPHS - Continued**

View: UMTS1900 Equipment Frame Rear and Right Side View.

**EXHIBIT 4: EXTERNAL PHOTOGRAPHS - Continued** 

FCC ID: ASSONEBTS-10

View: UMTS1900 Equipment Frame Front View with Door Removed