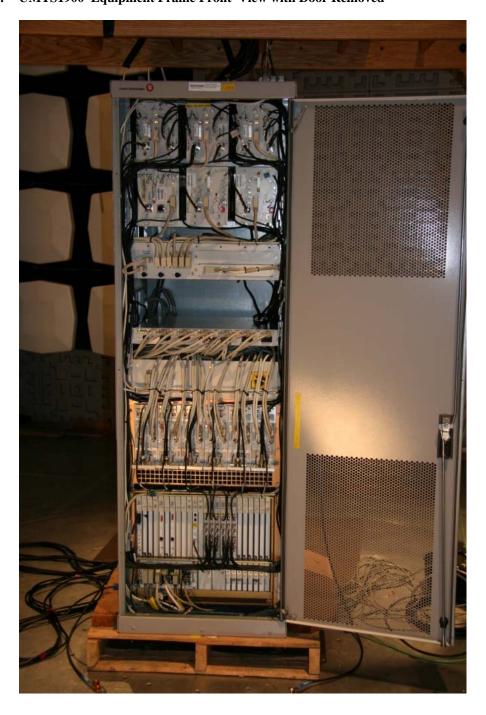

## **EXHIBIT 4: EXTERNAL PHOTOGRAPHS - Continued**

View: UMTS1900 Equipment Frame Rear and Right Side View.

**EXHIBIT 4: EXTERNAL PHOTOGRAPHS - Continued** 

FCC ID: ASSONEBTS-10

View: UMTS1900 Equipment Frame Front View with Door Removed