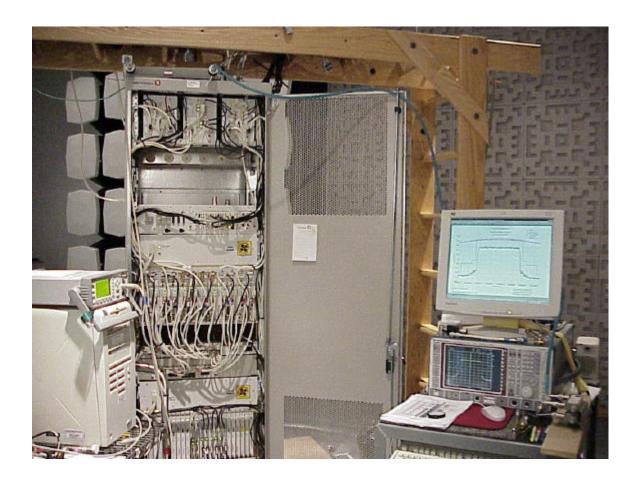

iew



#### External Photographs of Lucent Flexent OneBTS PCS CDMA Modular Cell 4.0

Lucent Flexent OneBTS PCS CDMA Modular Cell incorporating the PCS Multi-Carrier Radio (MCR1900), BNJ64, the P2PAM power amplifier, and the 15 MHz wideband, low loss, Dual Duplex (DDpx) bandpass filters.

View: Lucent Flexent OneBTS PCS CDMA Modular Cell 4.0- Front View



**Lucent Technologies Inc. - Proprietary**Use pursuant to Company Instructions.

View: Lucent Flexent OneBTS PCS CDMA Modular Cell 4.0- Rear View



**Lucent Technologies Inc. - Proprietary**Use pursuant to Company Instructions.

View: Lucent Flexent OneBTS PCS CDMA Modular Cell 4.0- Front View Open Door



**Lucent Technologies Inc. - Proprietary**Use pursuant to Company Instructions.

10

# **Photograph of Typical Test Configuration**