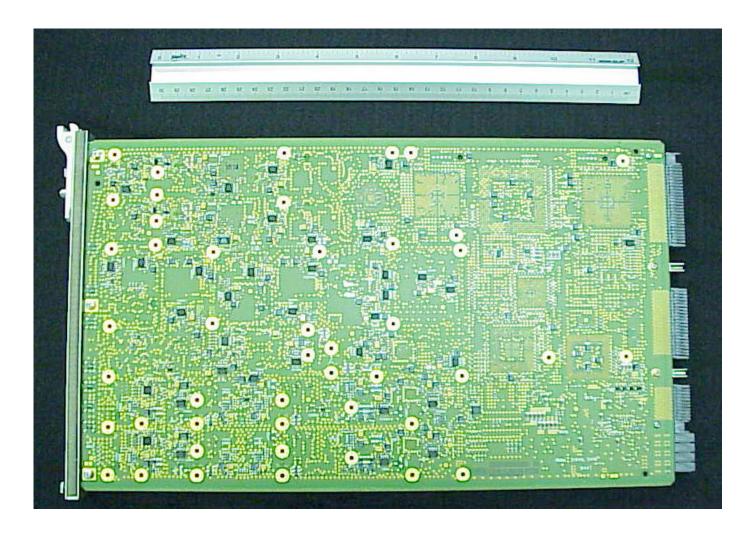

s supplied with the product certification request, additional photographs are necessary only to complete the required showing.

#### **RESPONSE:**

Attached below are digital internal and external photographs of the MCR-1900 / FCC ID: AS5ONEBTS-09 showing the construction and layout are attached along with those showing the installation of the MCR-1900 in the FLEXENT OneBTS 4.0 PCS CDMA Indoor Modular Cell.

## External Photographs of MCR-1900 Front Faceplate View



**Lucent Technologies Inc. - Proprietary**Use pursuant to Company Instructions.

## External Photographs of MCR-1900 Rear Connector View



**Lucent Technologies Inc. - Proprietary**Use pursuant to Company Instructions.

## External Photographs of MCR-1900 Left Side View



## External Photographs of MCR-1900 Right Side View



## Internal Photographs of MCR-1900 Left Side View



#### External Photographs of Lucent Flexent OneBTS PCS CDMA Modular Cell 4.0

Lucent Flexent OneBTS PCS CDMA Modular Cell incorporating the PCS Multi-Carrier Radio (MCR1900), BNJ64, the P2PAM power amplifier, and the 15 MHz wideband, low loss, Dual Duplex (DDpx) bandpass filters.

View: Lucent Flexent OneBTS PCS CDMA Modular Cell 4.0- Front View



**Lucent Technologies Inc. - Proprietary**Use pursuant to Company Instructions.

View: Lucent Flexent OneBTS PCS CDMA Modular Cell 4.0- Rear View



**Lucent Technologies Inc. - Proprietary**Use pursuant to Company Instructions.

View: Lucent Flexent OneBTS PCS CDMA Modular Cell 4.0- Front View Open Door



**Lucent Technologies Inc. - Proprietary**Use pursuant to Company Instructions.

10