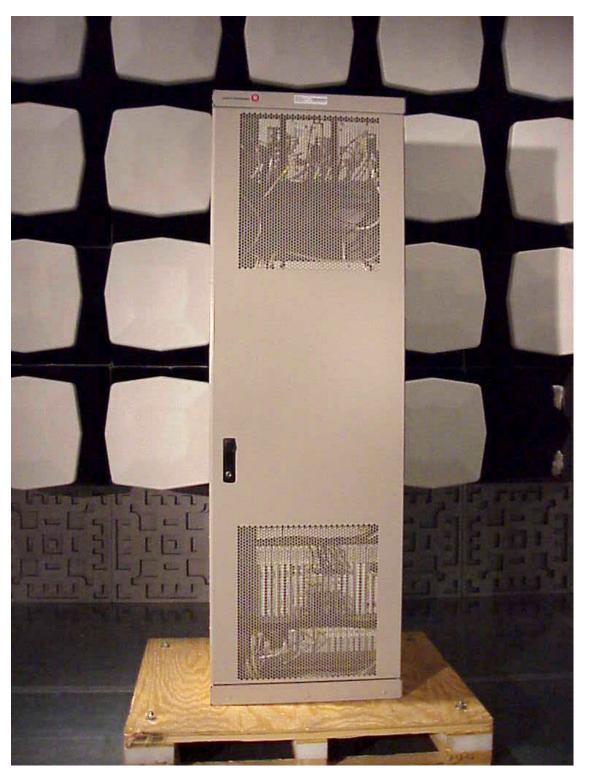

#### External Photographs of Lucent Flexent OneBTS PCS CDMA Modular Cell 4.0

Lucent Flexent OneBTS PCS CDMA Modular Cell incorporating the PCS Multi-Carrier Radio (MCR1900), BNJ64, the P2PAM power amplifier, and the 15 MHz wideband, low loss, Dual Duplex (DDpx) bandpass filters.

View: Lucent Flexent OneBTS PCS CDMA Modular Cell 4.0- Front View

**Lucent Technologies Inc. - Proprietary**Use pursuant to Company Instructions.

View: Lucent Flexent OneBTS PCS CDMA Modular Cell 4.0- Rear View