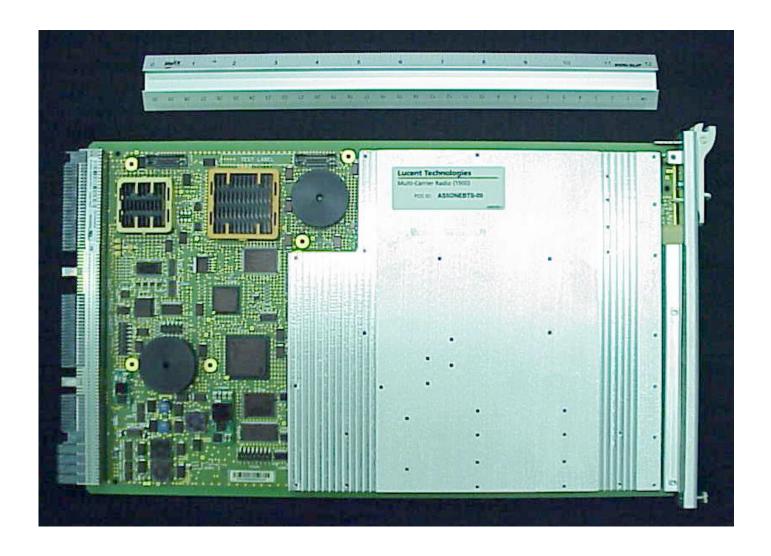

ographs or drawings contained in the instruction manuals supplied with the product certification request, additional photographs are necessary only to complete the required showing.

#### **RESPONSE:**

Attached below are digital internal and external photographs of the MCR-1900 / FCC ID: AS5ONEBTS-09 showing the construction and layout are attached along with those showing the installation of the MCR-1900 in the FLEXENT OneBTS 4.0 PCS CDMA Indoor Modular Cell.

## External Photographs of MCR-1900 Front Faceplate View



**Lucent Technologies Inc. - Proprietary**Use pursuant to Company Instructions.

## External Photographs of MCR-1900 Rear Connector View



**Lucent Technologies Inc. - Proprietary**Use pursuant to Company Instructions.

## External Photographs of MCR-1900 Left Side View



## External Photographs of MCR-1900 Right Side View



## Internal Photographs of MCR-1900 Left Side View



#### External Photographs of Lucent Flexent OneBTS PCS CDMA Modular Cell 4.0

Lucent Flexent OneBTS PCS CDMA Modular Cell incorporating the PCS Multi-Carrier Radio (MCR1900), BNJ64, the P2PAM power amplifier, and the 15 MHz wideband, low loss, Dual Duplex (DDpx) bandpass filters.

View: Lucent Flexent OneBTS PCS CDMA Modular Cell 4.0- Front View



**Lucent Technologies Inc. - Proprietary**Use pursuant to Company Instructions.

View: Lucent Flexent OneBTS PCS CDMA Modular Cell 4.0- Rear View



**Lucent Technologies Inc. - Proprietary**Use pursuant to Company Instructions.

View: Lucent Flexent OneBTS PCS CDMA Modular Cell 4.0- Front View Open Door



**Lucent Technologies Inc. -