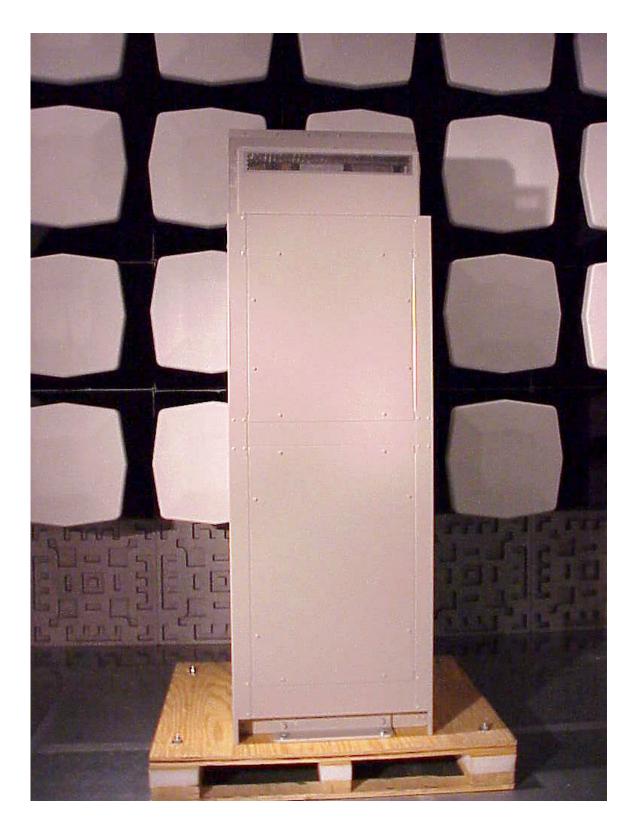

View: Lucent Flexent OneBTS PCS CDMA Modular Cell 4.0- Front View

**Lucent Technologies Inc. - Proprietary**Use pursuant to Company Instructions.

View: Lucent Flexent OneBTS PCS CDMA Modular Cell 4.0- Rear View

**Lucent Technologies Inc. - Proprietary**Use pursuant to Company Instructions.

View: Lucent Flexent OneBTS PCS CDMA Modular Cell 4.0- Front View Open Door

**Lucent Technologies Inc. - Proprietary**Use pursuant to Company Instructions.