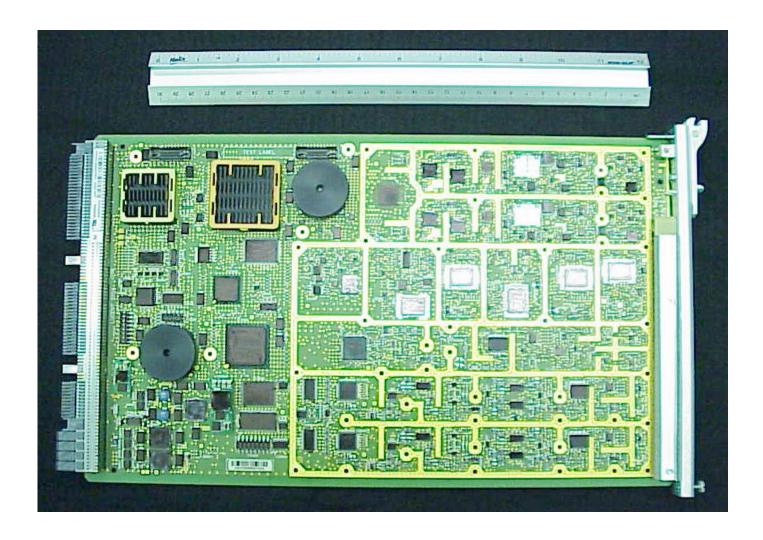

#### **RESPONSE:**

Attached below are digital internal and external photographs of the MCR-1900 / FCC ID: AS5ONEBTS-09 showing the construction and layout are attached along with those showing the installation of the MCR-1900 in the FLEXENT OneBTS 4.0 PCS CDMA Indoor Modular Cell.

## External Photographs of MCR-1900 Front Faceplate View

**Lucent Technologies Inc. - Proprietary**Use pursuant to Company Instructions.

## External Photographs of MCR-1900 Rear Connector View

**Lucent Technologies Inc. - Proprietary**Use pursuant to Company Instructions.

## External Photographs of MCR-1900 Left Side View

## External Photographs of MCR-1900 Right Side View

## Internal Photographs of MCR-1900 Left Side View