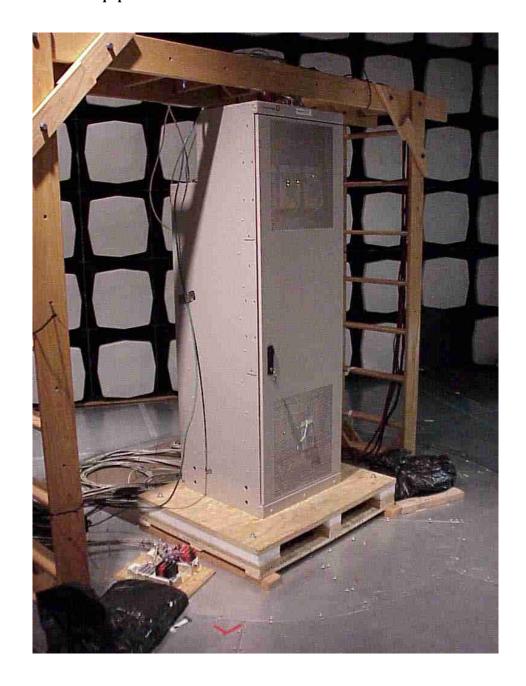

## **EXHIBIT 4: EXTERNAL PHOTOGRAPHS**

View: UMTS850 MCPA Equipment Frame Front and Left Side View.