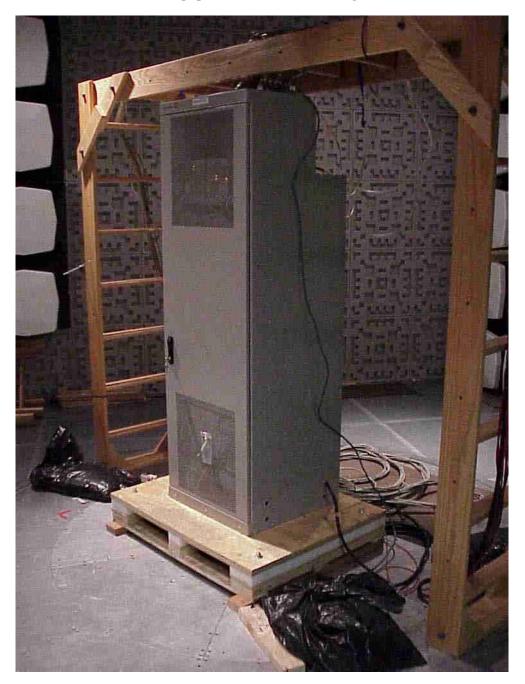

## **EXHIBIT 4: EXTERNAL PHOTOGRAPHS**

Lucent UMTS Flexent® OneBTS<sup>TM</sup> "External Multi-Carrier Power Amplifier" (MCPA) Wireless Base Station, incorporating the Cellular Frequency UMTS-CDMA Multi-Carrier CDMA Radio (MCR850), BNJ65, configured for 3S1C operation at 3.3 Milliwatts/Carrier is shown in the following photographs. The UMTS MCR850 is the subject of this request for Class II Permissive Change Authorization

View: UMTS850 MCPA Equipment Frame Front and Right Side View.



## **EXHIBIT 4: EXTERNAL PHOTOGRAPHS**

View: UMTS850 MCPA Equipment Frame Front View with Door Open



Notes: 1. Receive Filters at Frame Top

- 2. Power Amplifiers Removed from Frame Center
- 3. MCR850 Transceivers, OMA and Digital Circuit Packs at Frame Bottom

## **EXHIBIT 4: EXTERNAL PHOTOGRAPHS**

View: UMTS850 MCPA Equipment Frame Front and Left Side View.