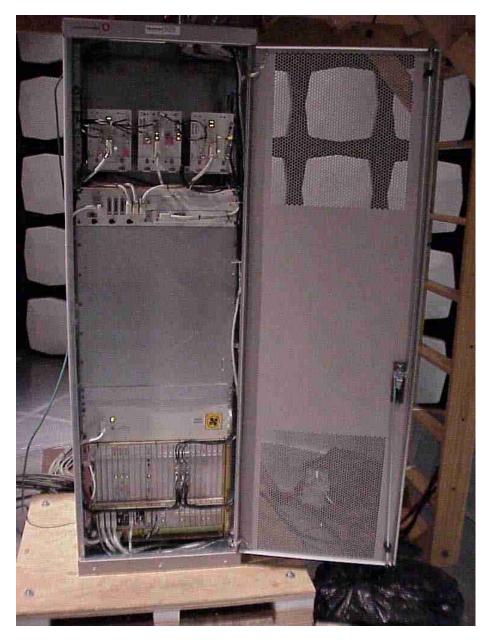

## **EXHIBIT 4: EXTERNAL PHOTOGRAPHS**

View: UMTS850 MCPA Equipment Frame Front View with Door Open

Notes: 1. Receive Filters at Frame Top

- 2. Power Amplifiers Removed from Frame Center
- 3. MCR850 Transceivers, OMA and Digital Circuit Packs at Frame Bottom