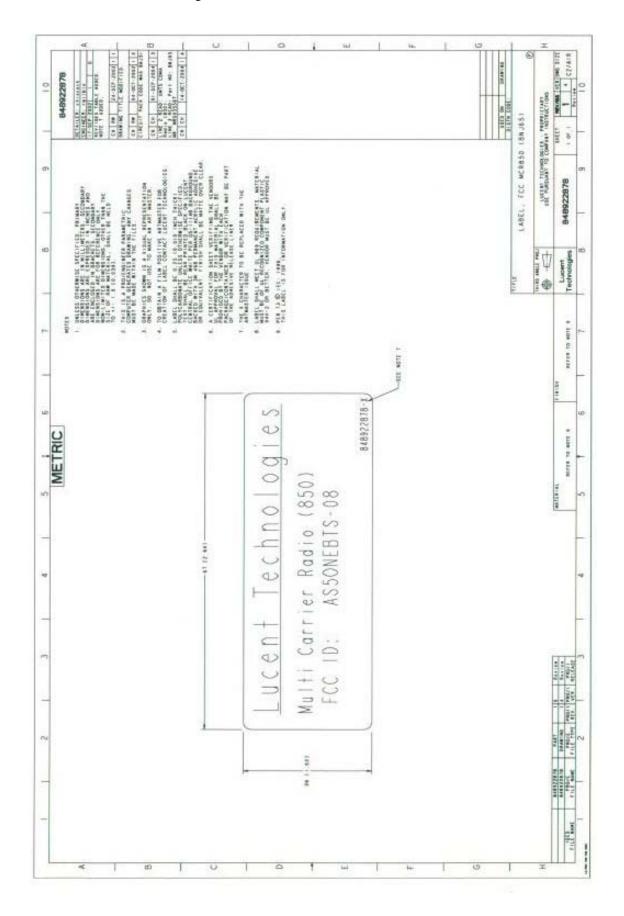

## **EXHIBIT 2: FCC ID LABEL SAMPLE AND LOCATION INFORMATION**

FCC ID: AS5ONEBTS-08

## SECTION 2.1033(c) (11) also SECTION 2.925 (a) (1)

A photograph or drawing of the equipment identification plate or label showing the information to be placed thereon.

The FCC ID label representing the UMTS Flexent® OneBTS<sup>TM</sup> Multi-Carrier UMTS-CDMA Radio MCR850, BNJ65, shall be in accordance with the following drawing and displayed on transceiver as shown:

**Lucent Technologies** 

Multi Carrier Radio (850)

FCC ID: AS5ONEBTS-08