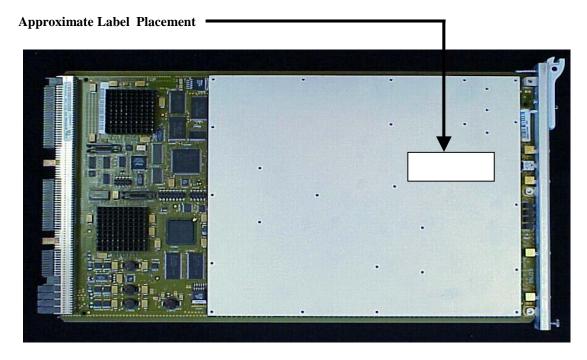

## **EXHIBIT 8: FCC ID LABEL SAMPLE AND LOCATION INFORMATION**

1

## **SECTION 2.1033(c) (11) also SECTION 2.925 (a) (1)**

A photograph or drawing of the equipment identification plate or label showing the information to be placed thereon.

The FCC ID label representing the Flexent® OneBTS<sup>TM</sup> PCS CDMA Transceiver System with Enhanced Digital Pre-Distortion (EDPD) for installation in the Modular Cell 4.0 wireless base station will be displayed on the Broadband PCS UMTS-CDMA Radio (UCR1900), BNJ27, and shall be in accordance with the following depiction as shown:

> <u>Lucent Technologies</u> PCS CDMA-EDPD Transceiver System

FCC ID: AS5ONEBTS-07

PCS UMTS-CDMA Radio (UCR1900), BNJ27B

The Actual Label Drawing is attached.