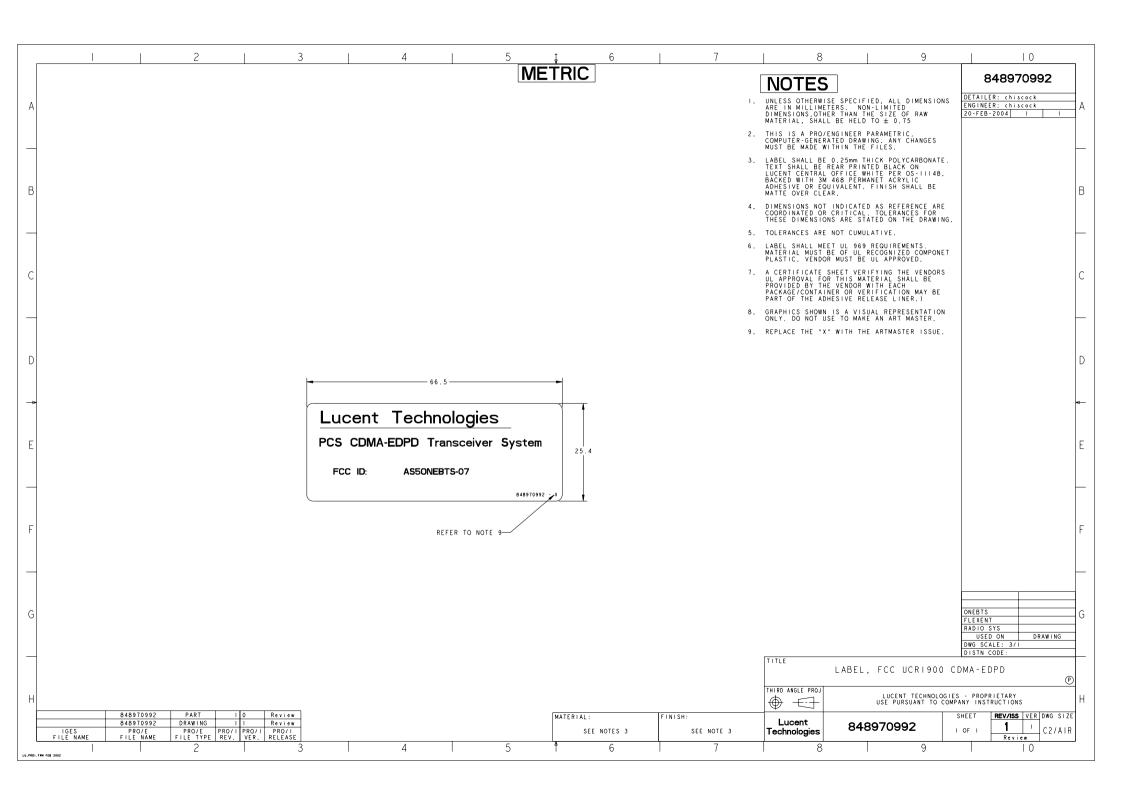

## **EXHIBIT 8: FCC ID LABEL SAMPLE AND LOCATION INFORMATION**

1

## **SECTION 2.1033(c) (11) also SECTION 2.925 (a) (1)**

A photograph or drawing of the equipment identification plate or label showing the information to be placed thereon.

The FCC ID label representing the Flexent® OneBTS<sup>TM</sup> PCS CDMA Transceiver System with Enhanced Digital Pre-Distortion (EDPD) for installation in the Modular Cell 4.0 wireless base station will be displayed on the Broadband PCS UMTS-CDMA Radio (UCR1900), BNJ27, and shall be in accordance with the following depiction as shown:

> <u>Lucent Technologies</u> PCS CDMA-EDPD Transceiver System

FCC ID: AS5ONEBTS-07

PCS UMTS-CDMA Radio (UCR1900), BNJ27B

The Actual Label Drawing is attached.