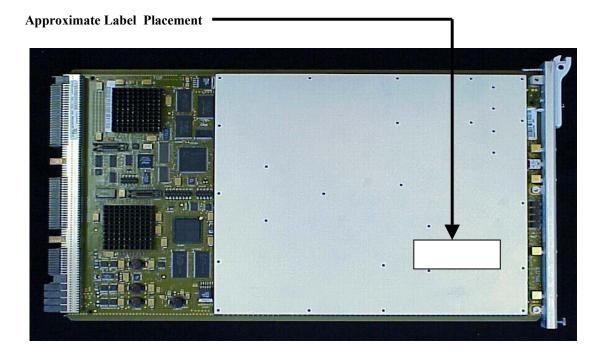

## SECTION 2.1033(c) (11) also SECTION 2.925 (a) (1)

A photograph or drawing of the equipment identification plate or label showing the information to be placed thereon.

The FCC ID label representing the Flexent® UMTS OneBTS™ Macrocell W1900M (SD-2R521-01), wireless base station **PCS UMTS-CDMA Transceiver System** will be displayed on the Broadband PCS UMTS-CDMA Radio (UCR1900), BNJ27B, and shall be in accordance with the following drawing as shown:

## **Lucent Technologies**

**PCS UMTS-CDMA Transceiver System** 

FCC ID: AS5ONEBTS-05

PCS UMTS-CDMA Radio (UCR1900), BNJ27B

A preliminary label drawing is displayed on the following page.

- 03

:08-Aug

OBJECT:848956694