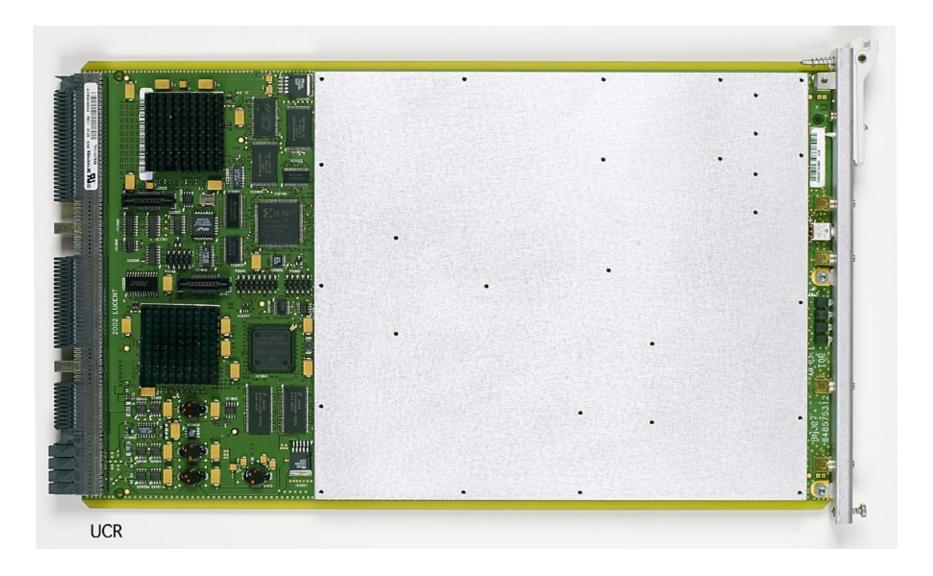

Following additional external photographs are included:

- 1. Photograph of UCR front
- 2. Photograph of UCR Rear

Figure 1.Photograph of UCR front

Figure 2. Photograph of UCR Rear