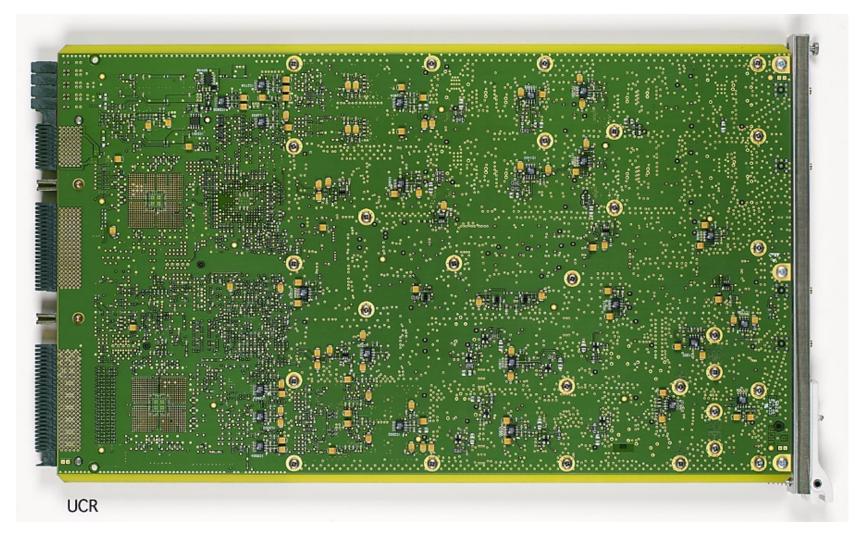

Following additional external photographs are included:

- 1. Photograph of UCR front
- 2. Photograph of UCR Rear

Figure 1.Photograph of UCR front

Figure 2. Photograph of UCR Rear