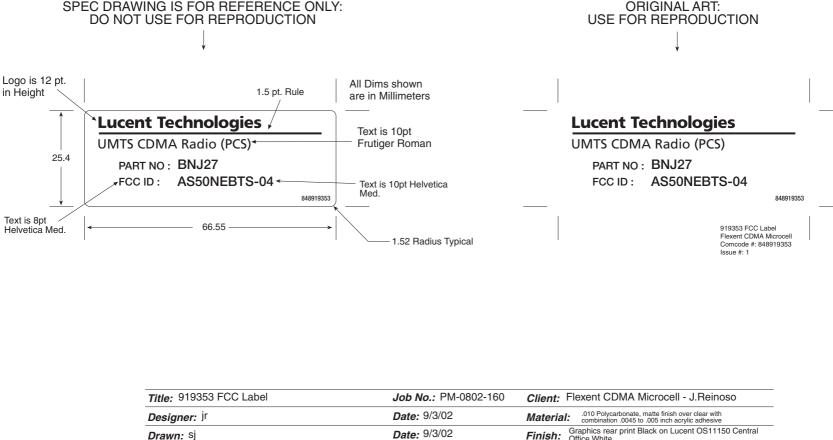

## SECTION 2.1033(c) (11) also SECTION 2.925 (a) (1)

A photograph or drawing of the equipment identification plate or label showing the information to be placed thereon.

## **RESPONSE:**

- 1. Computer drawing of the equipment identification label is included.
- 2. Photograph of FCC ID Label on UMTS CDAMA Radio is included.

 Designer:
 jr
 Date:
 9/3/02
 Material:
 .010 Polycarbonate, matte finish over clear with combination .0045 to .005 inch acrylic adhesive

 Drawn:
 Sj
 Date:
 9/3/02
 Finish:
 Graphics rear print Black on Lucent OS11150 Central Office White.

 Checked:
 Sj
 Date:
 9/4/02
 Comcode:
 848919353

 Approved:
 Date:
 Issue#:
 1
 Work#:
 1

Serigraph Inc. Graphic Services, Product Marking Group 3801 E. Decorah Road West Bend, Wisconsin 53095 973.702.2325