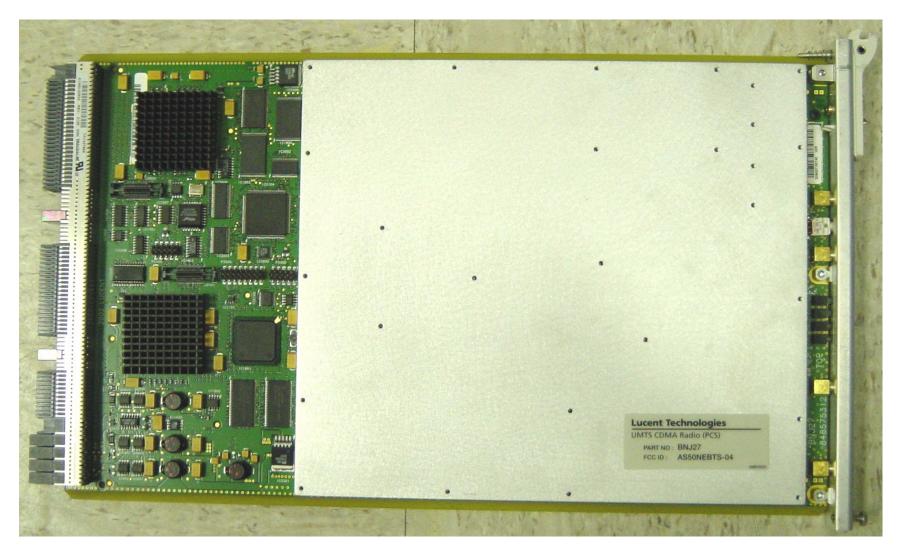

## **RESPONSE:**

- 1. Computer drawing of the equipment identification label is included.
- 2. Photograph of FCC ID Label on UMTS CDAMA Radio is included.

 Designer:
 jr
 Date:
 9/3/02
 Material:
 .010 Polycarbonate, matte finish over clear with combination .0045 to .005 inch acrylic adhesive

APPLICANT: Lucent Technologies Inc.

Photograph of FCC ID affixed on the AS5ONEBTS-04A