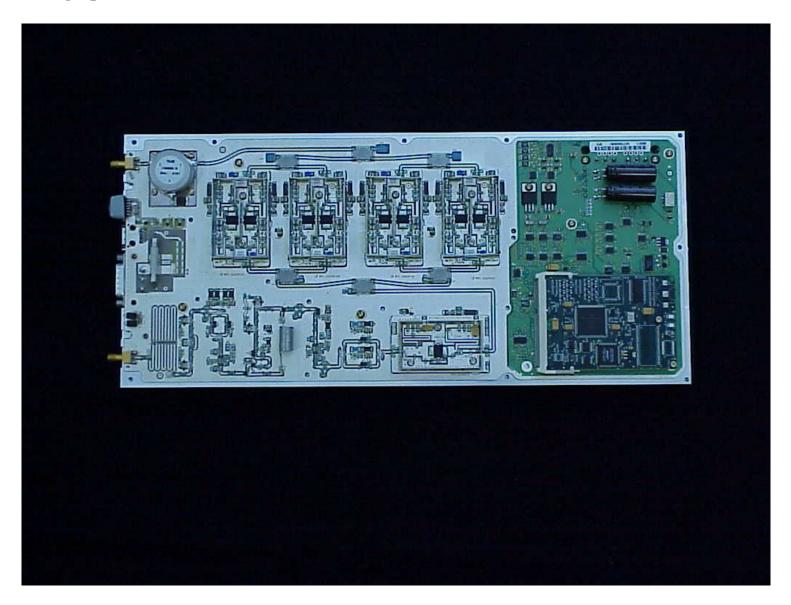

#### -19b-1 -

#### **Exhibit 19b : Internal Photographs**

#### SECTION2 .1033 (c) (12)

Photographs (8"x IO") of the equipment of sufficient clarity to reveal equipment construction and layout, including meters, if any, and labels for controls and meters and sufficient views of the internal construction to define component placement and chassis assembly. Insofar as these requirements are met by photographs or drawings contained in the instruction manuals supplied with the product certification request, additional photographs are necessary only to complete the required showing.

#### **RESPONSE**:

Digital internal photographs of the mLAM /FCC ID: AS50NEBTS-03 showing internal construction and layout are attached.

# Exhibit 19: Photograph of mLAM Circuit Board (Front)



# Exhibit 19: Photograph of mLAM Circuit Board (Rear)



# **Exhibit 19:** Photograph of mLAM Processor Circuit Board (Front)



# Exhibit 19: Photograph of mLAM Processor Circuit Board (Front)