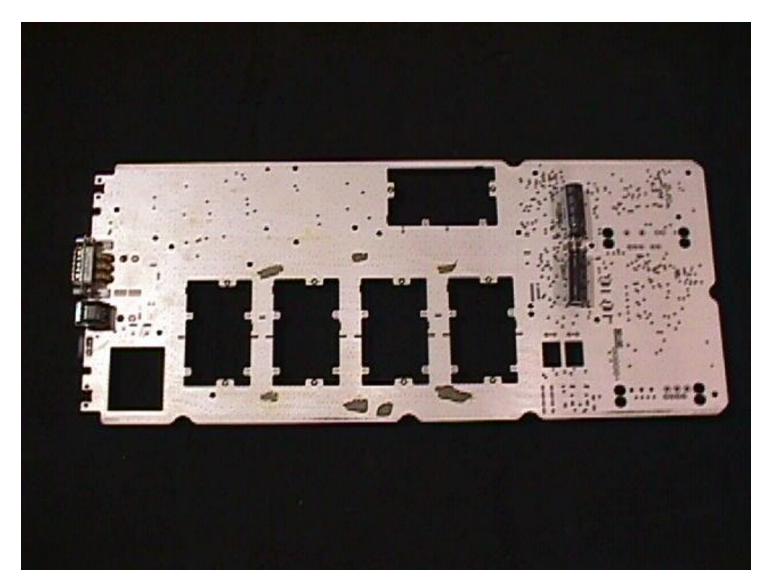

ernal Photographs**

#### SECTION2 .1033 (c) (12)

Photographs (8"x IO") of the equipment of sufficient clarity to reveal equipment construction and layout, including meters, if any, and labels for controls and meters and sufficient views of the internal construction to define component placement and chassis assembly. Insofar as these requirements are met by photographs or drawings contained in the instruction manuals supplied with the product certification request, additional photographs are necessary only to complete the required showing.

#### **RESPONSE**:

Digital internal photographs of the mLAM /FCC ID: AS50NEBTS-03 showing internal construction and layout are attached.

# Exhibit 19: Photograph of mLAM Circuit Board (Front)



# Exhibit 19: Photograph of mLAM Circuit Board (Rear)



# **Exhibit 19:** Photograph of mLAM Processor Circuit Board (Front)



# Exhibit 19: Photograph of mLAM Processor Circuit Board (Front)