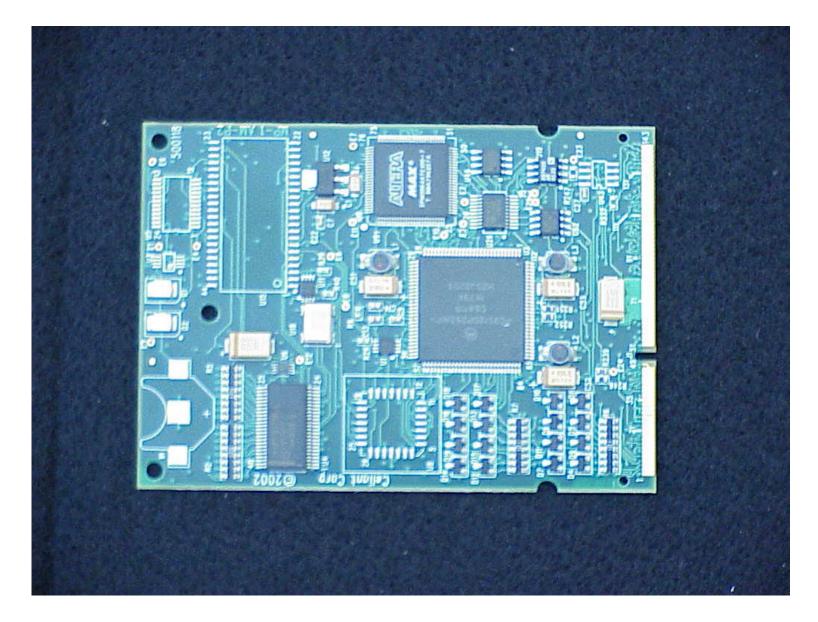

of the equipment of sufficient clarity to reveal equipment construction and layout, including meters, if any, and labels for controls and meters and sufficient views of the internal construction to define component placement and chassis assembly. Insofar as these requirements are met by photographs or drawings contained in the instruction manuals supplied with the product certification request, additional photographs are necessary only to complete the required showing.

#### **RESPONSE**:

Digital internal photographs of the mLAM /FCC ID: AS50NEBTS-03 showing internal construction and layout are attached.

# Exhibit 19: Photograph of mLAM Circuit Board (Front)



# Exhibit 19: Photograph of mLAM Circuit Board (Rear)



# **Exhibit 19:** Photograph of mLAM Processor Circuit Board (Front)



# Exhibit 19: Photograph of mLAM Processor Circuit Board (Front)