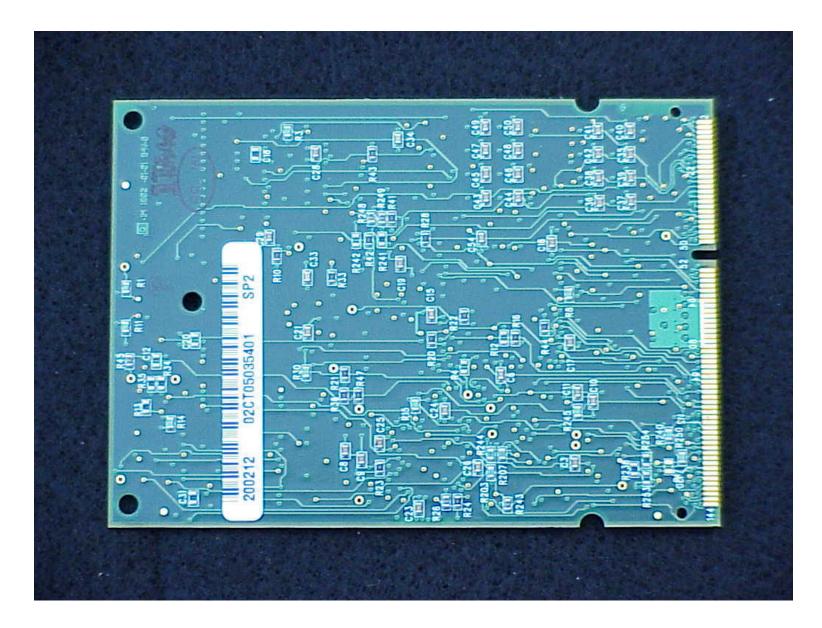

tion and layout, including meters, if any, and labels for controls and meters and sufficient views of the internal construction to define component placement and chassis assembly. Insofar as these requirements are met by photographs or drawings contained in the instruction manuals supplied with the product certification request, additional photographs are necessary only to complete the required showing.

#### **RESPONSE**:

Digital internal photographs of the mLAM /FCC ID: AS50NEBTS-03 showing internal construction and layout are attached.

# Exhibit 19: Photograph of mLAM Circuit Board (Front)



# Exhibit 19: Photograph of mLAM Circuit Board (Rear)



# **Exhibit 19:** Photograph of mLAM Processor Circuit Board (Front)



# Exhibit 19: Photograph of mLAM Processor Circuit Board (Front)