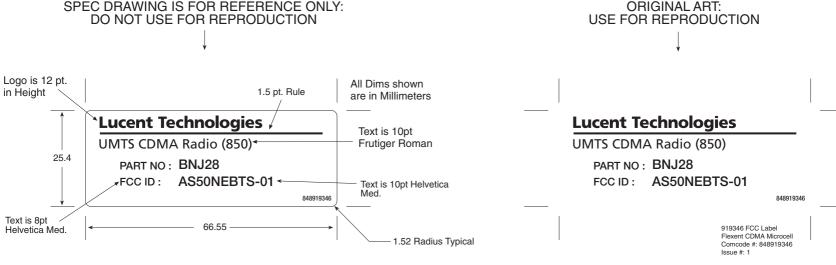

### **RESPONSE:**

The equipment identification label information for the UCR-850 / FCC ID: AS5ONEBTS-01 is attached along with a JPEG photograph showing the location of the label.

| Title: 919346 FCC Label | Job No.: PM-0802-160 | Client: Flexent CDMA Microcell - J.Reinoso                                                                 |
|-------------------------|----------------------|------------------------------------------------------------------------------------------------------------|
| Designer: <sup>jr</sup> | Date: 9/3/02         | Material: .010 Polycarbonate, matte finish over clear with combination .0045 to .005 inch acrylic adhesive |
| Drawn: sj               | Date: 9/13/02        | Finish: Graphics rear print Black on Lucent OS11150 Central Office White.                                  |
| Checked: <sup>sj</sup>  | Date: 9/13/02        | Comcode: 848919346                                                                                         |
| Approved: Jaime Reinoso | Date: 9/10/02        | Issue#: 2 Work#: 2                                                                                         |

Serigraph Inc. Graphic Services, Product Marking Group S801 E. Decorah Road West Bend, Wisconsin 53095 973.702.2325

| Title: 919346 FCC Label | Job No.: PM-0802-160 | Client: Flexent CDMA Microcell - J.Reinoso                                                                 |
|-------------------------|----------------------|------------------------------------------------------------------------------------------------------------|
| Designer: <sup>jr</sup> | Date: 9/3/02         | Material: .010 Polycarbonate, matte finish over clear with combination .0045 to .005 inch acrylic adhesive |
| Drawn: <sup>Sj</sup>    | Date: 9/3/02         | Finish: Graphics rear print Black on Lucent OS11150 Central Office White.                                  |
| Checked: <sup>sj</sup>  | Date: 9/4/02         | Comcode: 848919346                                                                                         |
| Approved:               | Date:                | <i>Issue#:</i> 1 <i>Work#:</i> 1                                                                           |

Serigraph Inc. Graphic Services, Product Marking Group S801 E. Decorah Road West Bend, Wisconsin 53095 973.702.2325