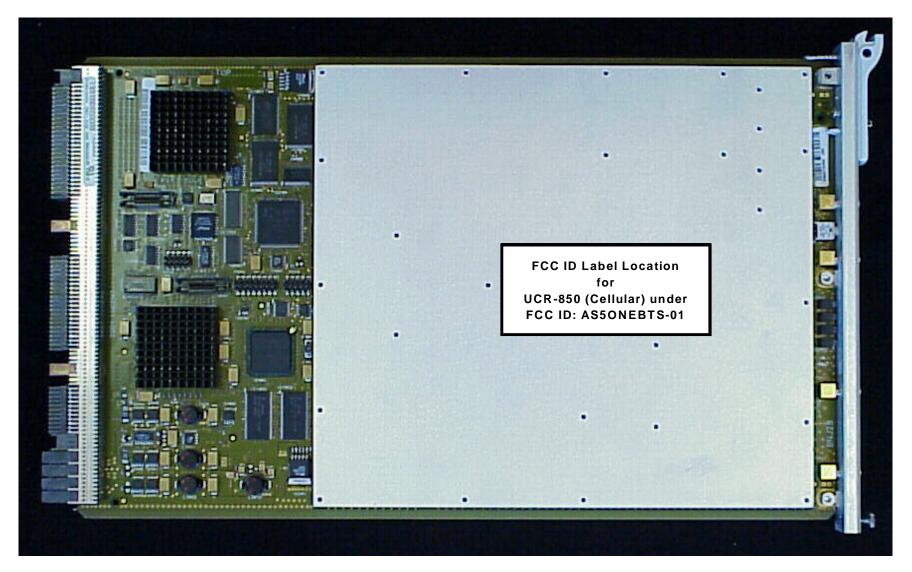

### **RESPONSE:**

The equipment identification label information for the UCR-850 / FCC ID: AS5ONEBTS-01 is attached along with a JPEG photograph showing the location of the label.

| Title: 919346 FCC Label | Job No.: PM-0802-160 | Client: Flexent CDMA Microcell - J.Reinoso                                                                 |
|-------------------------|----------------------|------------------------------------------------------------------------------------------------------------|
| Designer: <sup>jr</sup> | Date: 9/3/02         | Material: .010 Polycarbonate, matte finish over clear with combination .0045 to .005 inch acrylic adhesive |
| Drawn: sj               | Date: 9/13/02        | Finish: Graphics rear print Black on Lucent OS11150 Central Office White.                                  |
| Checked: <sup>sj</sup>  | Date: 9/13/02        | Comcode: 848919346                                                                                         |
| Approved: Jaime Reinoso | Date: 9/10/02        | Issue#: 2 Work#: 2                                                                                         |

# **Exhibit 18: FCC Label Location**

**Lucent Technologies Inc. - Proprietary** Use pursuant to Company Instructions.