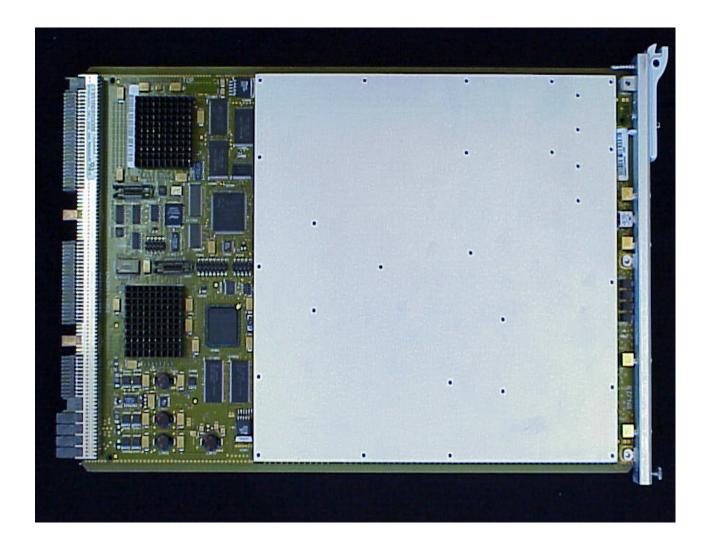

ographs are necessary only to complete the required showing.

#### **RESPONSE**:

Digital external photographs of the UCR-850 / FCC ID: AS5ONEBTS-01 showing the construction and layout are attached along with those showing the installation of the UCR-850 in the FLEXENT ® OneBTS 4.0 Cellular 850 Indoor Modular Cell.

## Exhibit 19: Photograph of UCR-850 (Front)



#### Exhibit 19: Photograph of UCR-850 (Back)



**APPLICANT: Lucent Technologies Inc.** 

# Exhibit 19: Photograph of UCR-850 (Top)



**Lucent Technologies Inc. - Proprietary** Use pursuant to Company Instructions. **APPLICANT: Lucent Technologies Inc.** 

## Exhibit 19: Photograph of UCR-850 (Bottom)



**Lucent Technologies Inc. - Proprietary** Use pursuant to Company Instructions.

# Exhibit 19: Photograph of UCR-850 (Left)



# Exhibit 19: Photograph of UCR-850 (Right)



#### Exhibit 19: Photograph of 4.0 Cellular Modular Cell with UCR-850 (Front)



**Lucent Technologies Inc. - Proprietary** Use pursuant to Company Instructions.

#### Exhibit 19: Photograph of 4.0 Cellular Modular Cell with UCR-850 (Rear)



**Lucent Technologies Inc. - Proprietary** Use pursuant to Company Instructions.

## Exhibit 19: Photograph of 4.0 Cellular Modular Cell with UCR-850 (Open Door)



**Lucent Technologies Inc. - Proprietary** Use pursuant to Company Instructions.