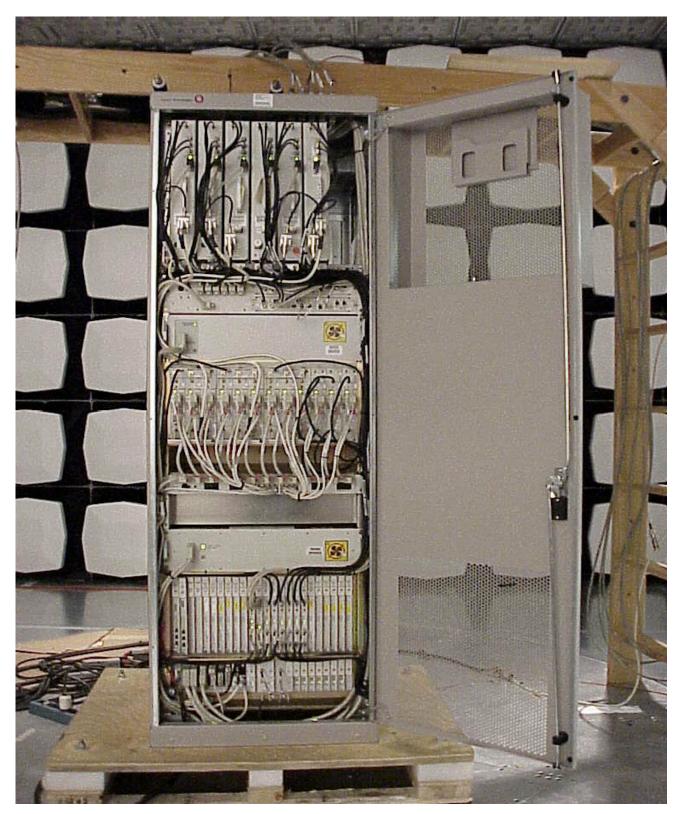

## Exhibit 19: Photograph of 4.0 Cellular Modular Cell with UCR-850 (Open Door)

**Lucent Technologies Inc. - Proprietary** Use pursuant to Company Instructions.