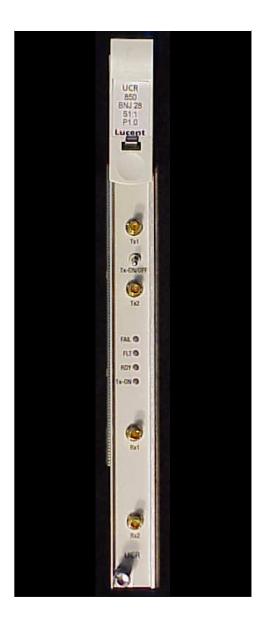

Photographs (8"xlO") of the equipment of sufficient clarity to reveal equipment construction and layout, including meters, if any, and labels for controls and meters and sufficient views of the internal construction to define component placement and chassis assembly. Insofar as these requirements are met by photographs or drawings contained in the instruction manuals supplied with the product certification request, additional photographs are necessary only to complete the required showing.

#### **RESPONSE**:

Digital external photographs of the UCR-850 / FCC ID: AS5ONEBTS-01 showing the construction and layout are attached along with those showing the installation of the UCR-850 in the FLEXENT ® OneBTS 4.0 Cellular 850 Indoor Modular Cell.

## Exhibit 19: Photograph of UCR-850 (Front)



#### Exhibit 19: Photograph of UCR-850 (Back)



**APPLICANT: Lucent Technologies Inc.** 

# Exhibit 19: Photograph of UCR-850 (Top)



**Lucent Technologies Inc. - Proprietary** Use pursuant to Company Instructions. **APPLICANT: Lucent Technologies Inc.** 

## Exhibit 19: Photograph of UCR-850 (Bottom)



**Lucent Technologies Inc. - Proprietary** Use pursuant to Company Instructions.

# Exhibit 19: Photograph of UCR-850 (Left)



# Exhibit 19: Photograph of UCR-850 (Right)



#### Exhibit 19: Photograph of 4.0 Cellular Modular Cell with UCR-850 (Front)



**Lucent Technologies Inc. - Proprietary** Use pursuant to Company Instructions.

#### Exhibit 19: Photograph of 4.0 Cellular Modular Cell with UCR-850 (Rear)



**Lucent Technologies Inc. - Proprietary** Use pursuant to Company Instr