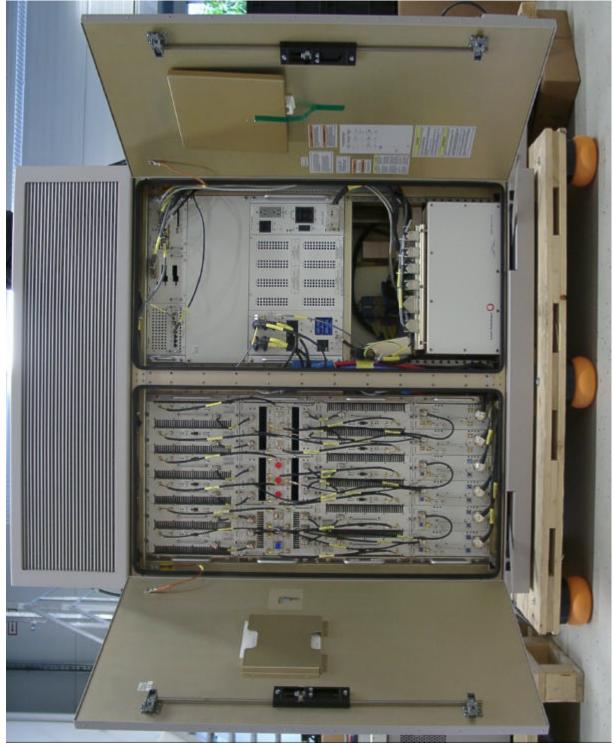

FCC ID: AS5FLX-02

Photograph close-up of TRXHP19 installed in a Flexent Macrocell Indoor cabinet

FCC ID: AS5FLX-02

Photograph of twelve TRXHP19 installed in a Flexent Macrocell Outdoor cabinet

Photograph close-up of TRXHP19 installed in a Flexent Macrocell Outdoor cabinet