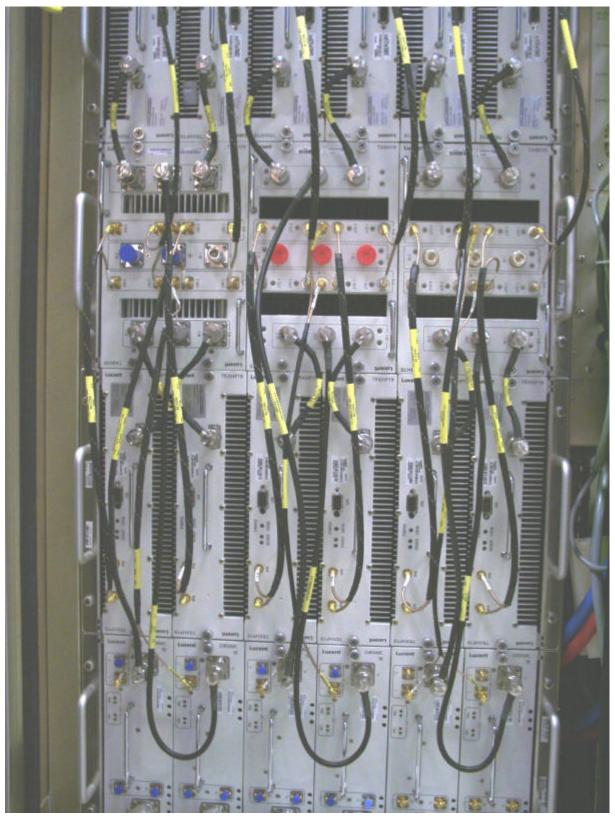

FCC ID: AS5FLX-02

Photograph close-up of TRXHP19 installed in a Flexent Macrocell Indoor cabinet

FCC ID: AS5FLX-02

Photograph of twelve TRXHP19 installed in a Flexent Macrocell Outdoor cabinet

Photograph close-up of TRXHP19 installed in a Flexent Macrocell Outdoor cabinet