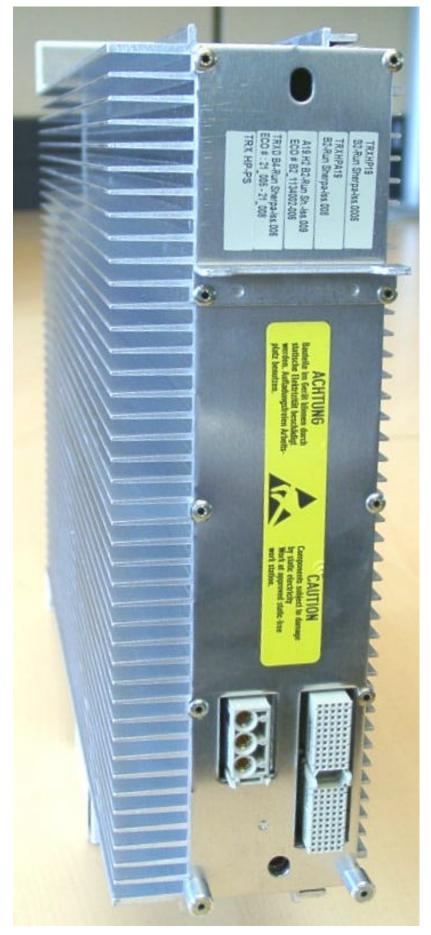

#### FCC ID: AS5FLX-02

Photograph of TRXHP19 rear side view

**Lucent Technologies Inc. – Proprietary** Use pursuant to Company Instructions

Photograph of TRXHP19 top side view

Photograph of TRXHP19 bottom side view