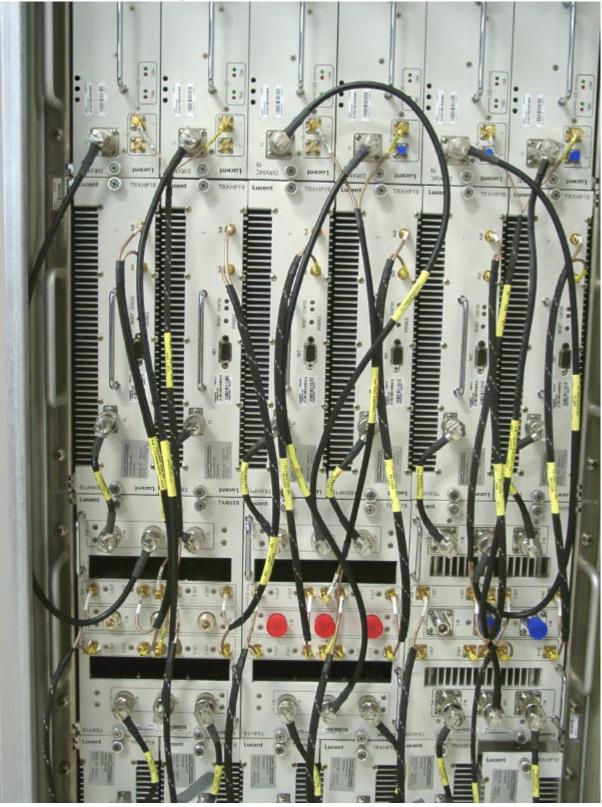

APPLICANT: Lucent Technologies Inc. FCC ID: AS5FLX-02 O umun **HIT** . έB

Photograph of twelve TRXHP19 installed in a Flexent Macrocell Indoor cabinet Lucent Technologies Inc. – Proprietary Use pursuant to Company Instructions