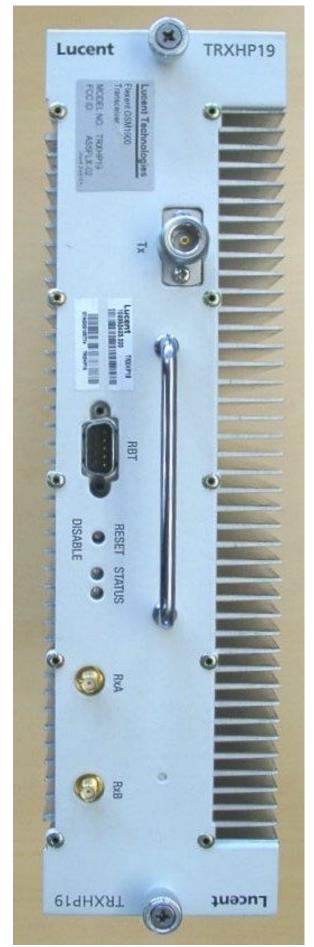

Photograph of TRXHP19 front view with FCC ID label

**Lucent Technologies Inc. – Proprietary** Use pursuant to Company Instructions

Photograph of TRXHP19 left side view

Photograph of TRXHP19 right side view