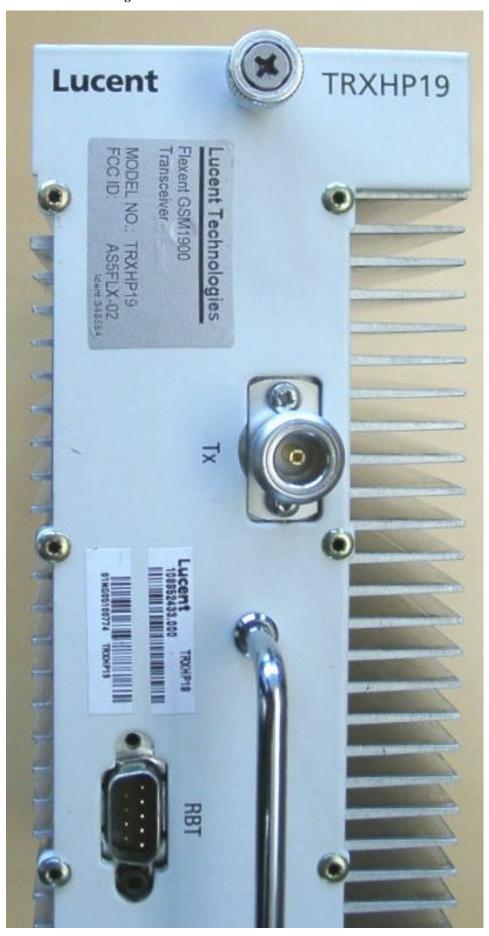

### **RESPONSE:**

- 1. Computer drawing of the equipment identification label is included.
- 2. Photographs of FCC ID Label on TRXHP19 included.

| Title: 348584 FCC Label | Job No.: 910099023 | Client: Flexent GSM Macrocell- Georg Bauernschmid                 |
|-------------------------|--------------------|-------------------------------------------------------------------|
| Designer: Cho           | Date: 4-2-01       | Material: combination .0045 to .005 inch sorplic adhesive         |
| Drawn: mm               | Date: 4-2-01       | Finish: Graphics rear print black on OS11148 central office white |
| Checked: Cho            | Date: 4-2-01       | Ident.: 348584                                                    |
| Approved:               | Date:              | Issue#: 1 Work#: 1                                                |