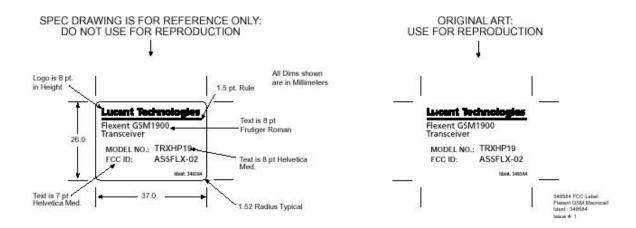

### **RESPONSE:**

- 1. Computer drawing of the equipment identification label is included.
- 2. Photographs of FCC ID Label on TRXHP19 included.

| Title: 348584 FCC Label | Job No.: 910099023 | Client: Flexent GSM Macrocell- Georg Bauernschmid                 |
|-------------------------|--------------------|-------------------------------------------------------------------|
| Designer: Cho           | Date: 4-2-01       | Material: combination .0045 to .005 inch sorplic adhesive         |
| Drawn: mm               | Date: 4-2-01       | Finish: Graphics rear print black on OS11148 central office white |
| Checked: Cho            | Date: 4-2-01       | Ident.: 348584                                                    |
| Approved:               | Date:              | Issue#: 1 Work#: 1                                                |