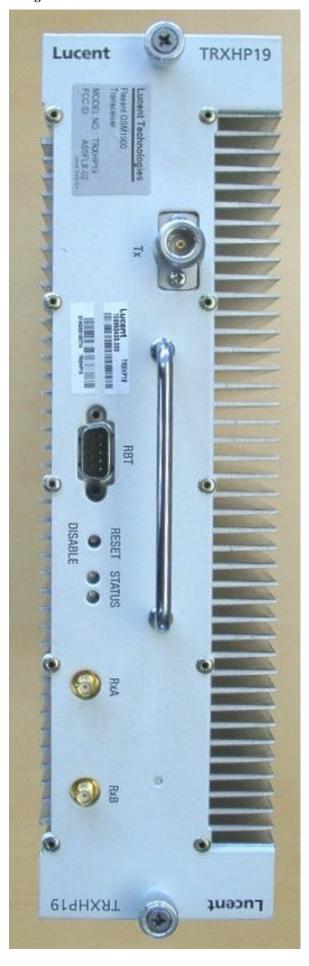

### **RESPONSE:**

- 1. Computer drawing of the equipment identification label is included.
- 2. Photographs of FCC ID Label on TRXHP19 included.

| Title: 348584 FCC Label | Job No.: 910099023 | Client: Flexent GSM Macrocell- Georg Bauernschmid                 |
|-------------------------|--------------------|-------------------------------------------------------------------|
| Designer: Cho           | Date: 4-2-01       | Material: combination .0045 to .005 inch sorplic adhesive         |
| Drawn: mm               | Date: 4-2-01       | Finish: Graphics rear print black on OS11148 central office white |
| Checked: Cho            | Date: 4-2-01       | Ident.: 348584                                                    |
| Approved:               | Date:              | Issue#: 1 Work#: 1                                                |