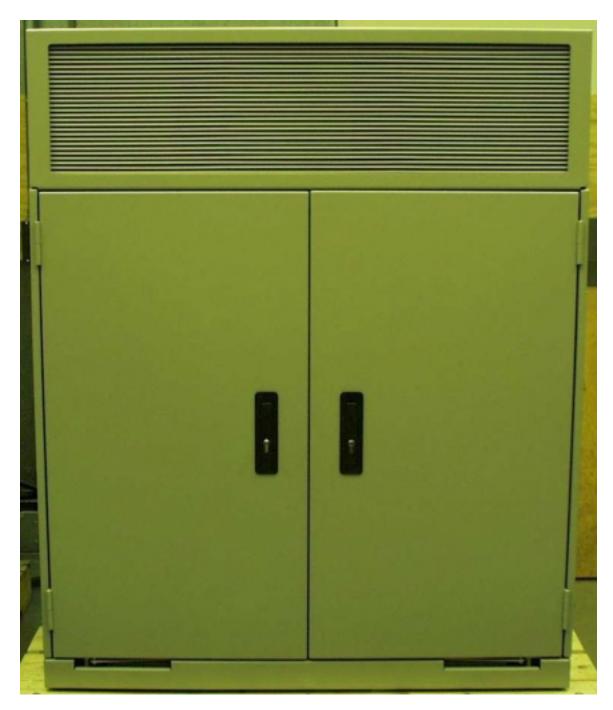

- 1. PHOTOGRAPH-1: FRONT VIEW OF OUT-DOOR MACROCELL
- 2. PHOTOGRAPH-2: FRONT VIEW OF OUT-DOOR MACROCELL WITH DOORS OPENED
- 3. PHOTOGRAPH-3: REAR AND SIDE VIEWS OF OUT-DOOR MACROCELL

PHOTOGRAPH-1: FRONT VIEW OF OUT-DOOR MACROCELL