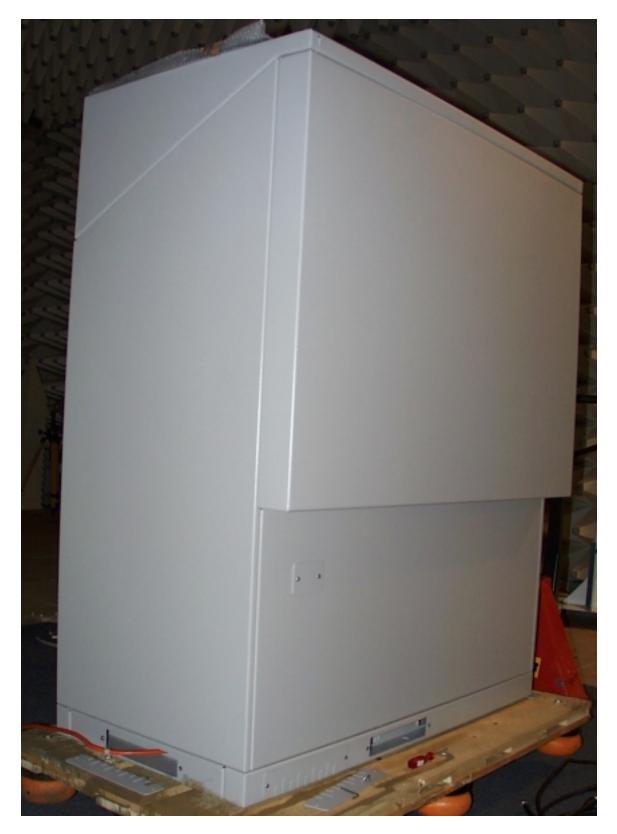

PHOTOGRAPH-2: FRONT VIEW OF OUT-DOOR MACROCELL WITH DOORS OPENED

PHOTOGRAPH-3: REAR AND SIDE VIEWS OF OUT-DOOR MACROCELL