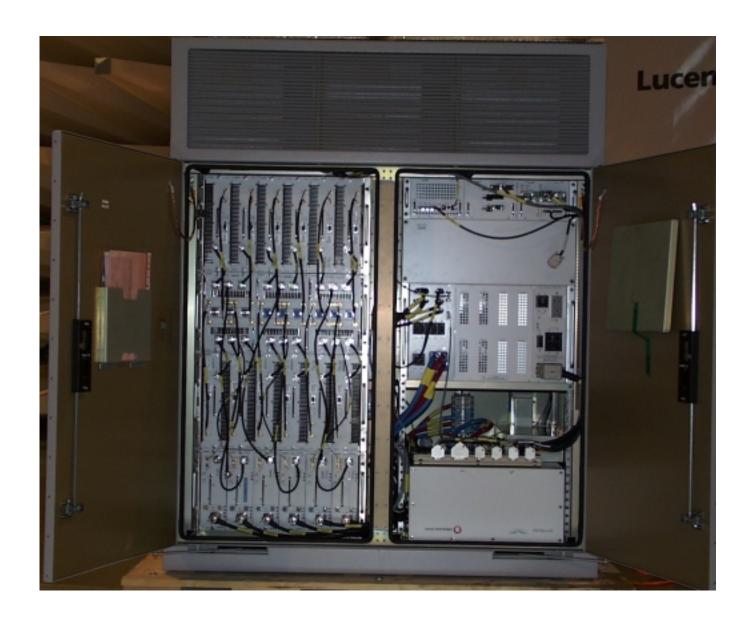

PHOTOGRAPH-2: FRONT VIEW OF OUT-DOOR MACROCELL WITH DOORS OPENED

PHOTOGRAPH-3: REAR AND SIDE VIEWS OF OUT-DOOR MACROCELL