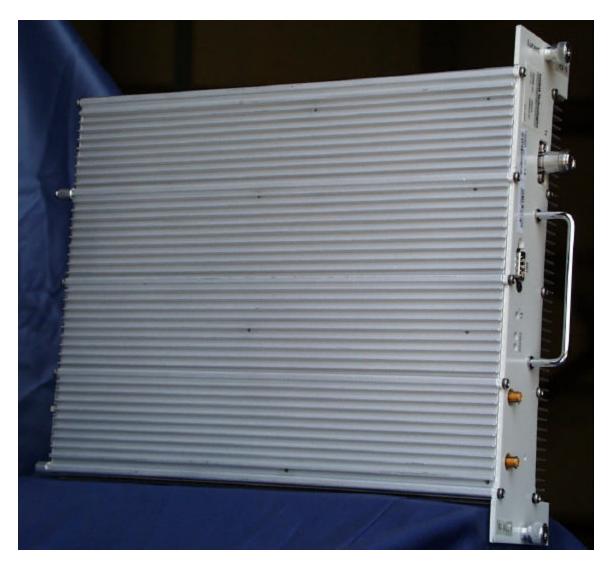

Following additional external photographs are included:

- 1. Photograph of Twelve TRX19s Installed in a Flexent Macrocell Cabinet.
- 2. Photograph Close-up of TRX19 Installed in a Flexent of Macrocell Cabinet.
- 3. Photographs of TRX19 showing front view with FCC ID and other five sides.

Photograph of TRX19 Rear Side View.

Photograph of TRX19 Top Side View.

Photograph of TRX19 Bottom Side View