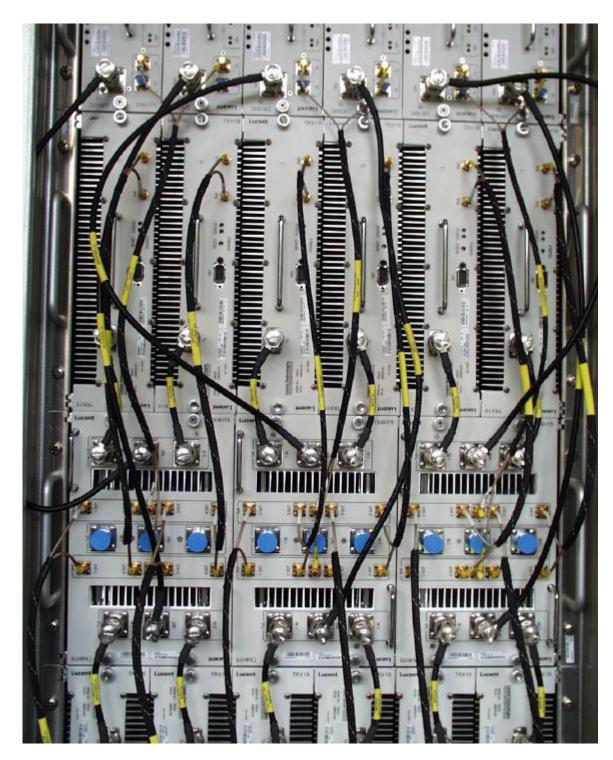

Following additional external photographs are included:

- 1. Photograph of Twelve TRX19s Installed in a Flexent Macrocell Cabinet.
- 2. Photograph Close-up of TRX19 Installed in a Flexent of Macrocell Cabinet.
- 3. Photographs of TRX19 showing front view with FCC ID and other five sides.

Photograph of Twelve TRX19s Installed in a Flexent Macrocell Cabinet

Photograph of TRX19s Installed

Photograph of TRX19 Front View with FCC ID Label.

Photograph of TRX19 Left Side View.

Photograph of TRX19 Right Side View.