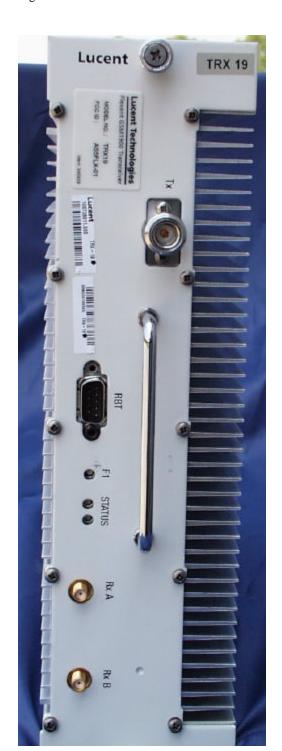

Following additional external photographs are included:

- 1. Photograph of Twelve TRX19s Installed in a Flexent Macrocell Cabinet.
- 2. Photograph Close-up of TRX19 Installed in a Flexent of Macrocell Cabinet.
- 3. Photographs of TRX19 showing front view with FCC ID and other five sides.

Photograph of Twelve TRX19s Installed in a Flexent Macrocell Cabinet

Photograph of TRX19s Installed

Photograph of TRX19 Front View with FCC ID Label.

Photograph of TRX19 Left Side View.

Photograph of TRX19 Right Side View.