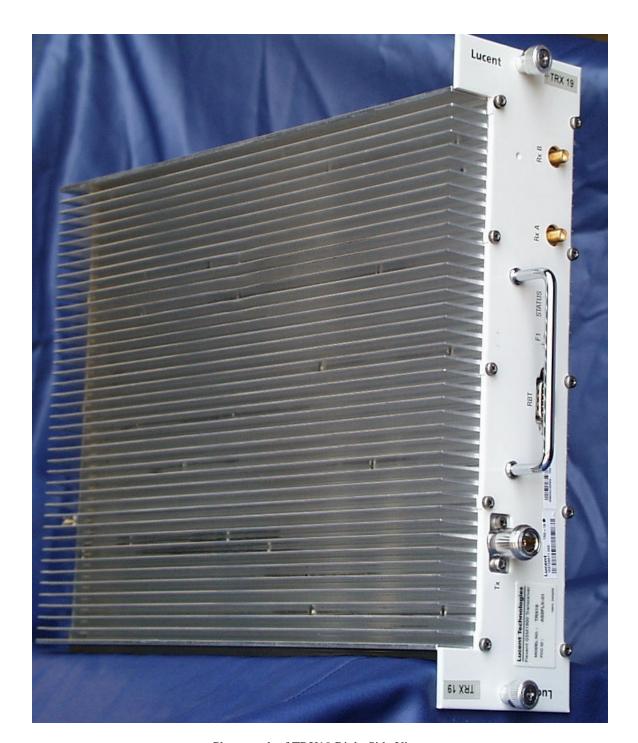

Photograph of Twelve TRX19s Installed in a Flexent Macrocell Cabinet

Photograph of TRX19s Installed

Photograph of TRX19 Front View with FCC ID Label.

Photograph of TRX19 Left Side View.

Photograph of TRX19 Right Side View.