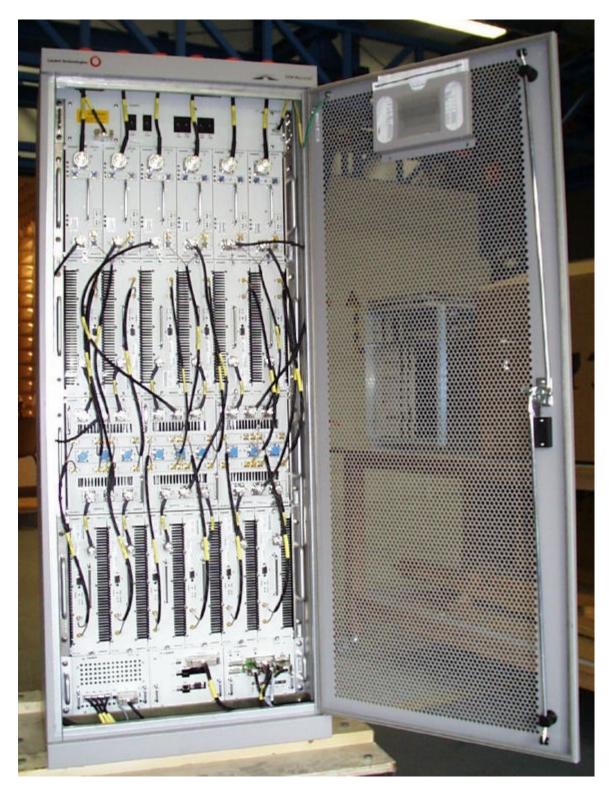

Following additional external photographs are included:

- 1. Photograph of Twelve TRX19s Installed in a Flexent Macrocell Cabinet.
- 2. Photograph Close-up of TRX19 Installed in a Flexent of Macrocell Cabinet.
- 3. Photographs of TRX19 showing front view with FCC ID and other five sides.

Photograph of Twelve TRX19s Installed in a Flexent Macrocell Cabinet

Photograph of TRX19s Installed

Photograph of TRX19 Front View with FCC ID Label.

Photograph of TRX19 Left Side View.

Photograph of TRX19 Right Side View.