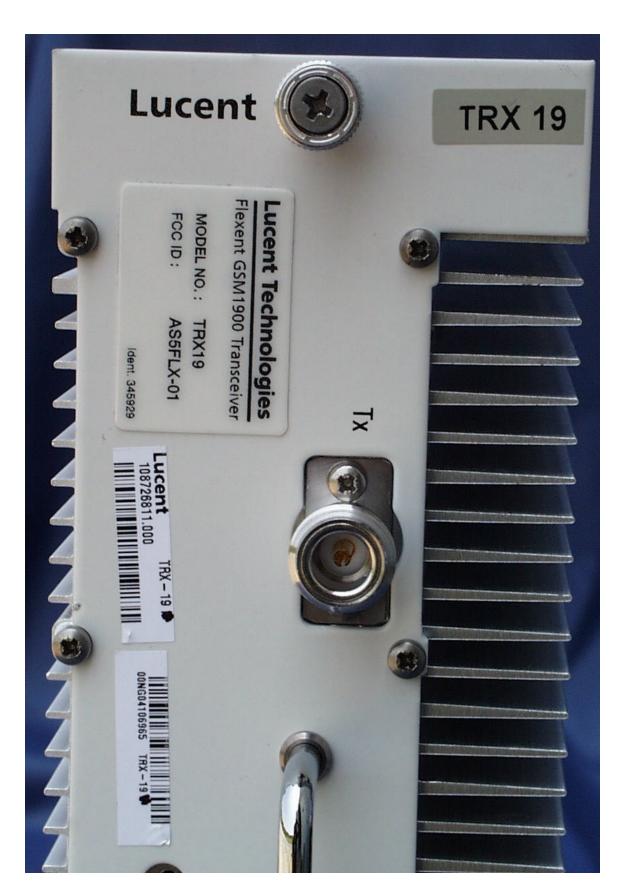

#### **RESPONSE:**

- 1. Computer drawing of the equipment identification label is included.
- 2. Photographs of FCC ID Label on TRX19 included.

**Lucent Technologies Inc. – Proprietary**Use pursuant to Company Instructions