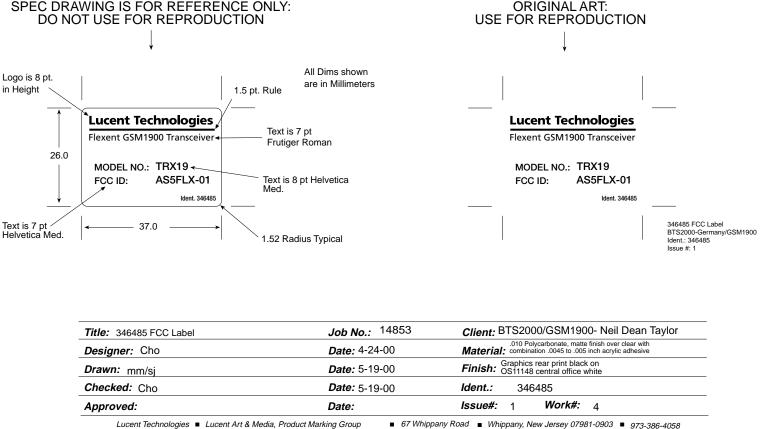

## SECTION 2.1033(c) (11) also SECTION 2.925 (a) (1)

A photograph or drawing of the equipment identification plate or label showing the information to be placed thereon.

#### **RESPONSE:**

- 1. Computer drawing of the equipment identification label is included.
- 2. Photographs of FCC ID Label on TRX19 included.

**Lucent Technologies Inc. – Proprietary**Use pursuant to Company Instructions