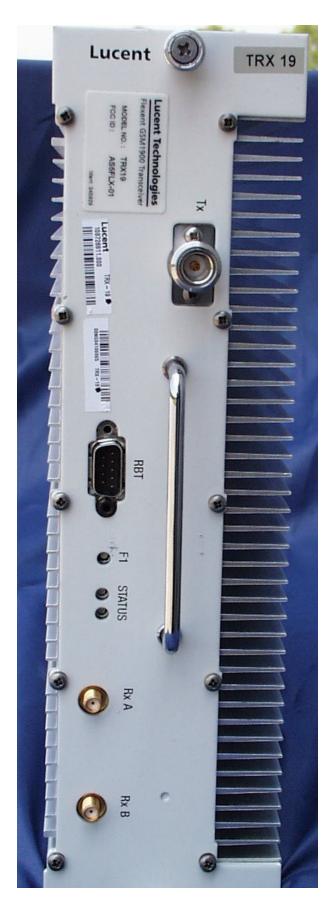

#### **RESPONSE:**

- 1. Computer drawing of the equipment identification label is included.
- 2. Photographs of FCC ID Label on TRX19 included.

**Lucent Technologies Inc. – Proprietary**Use pursuant to Company Instructions