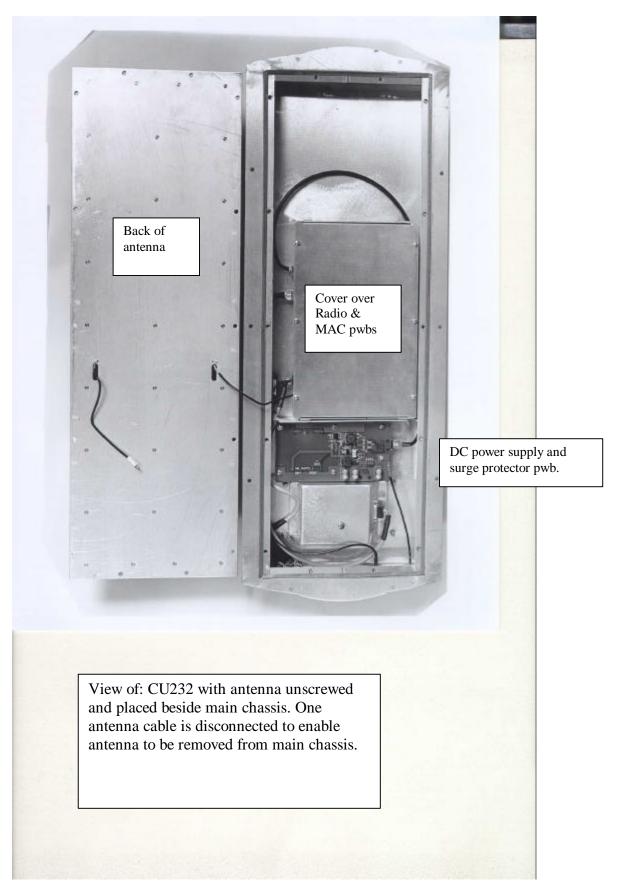

## **EXHIBIT 7**

Photographs
Internal Construction
SECTION 2.1033 (b) (7)

**Lucent Technologies – Proprietary**Use pursuant to Company Instructions

**Lucent Technologies – Proprietary**Use pursuant to Company Instructions