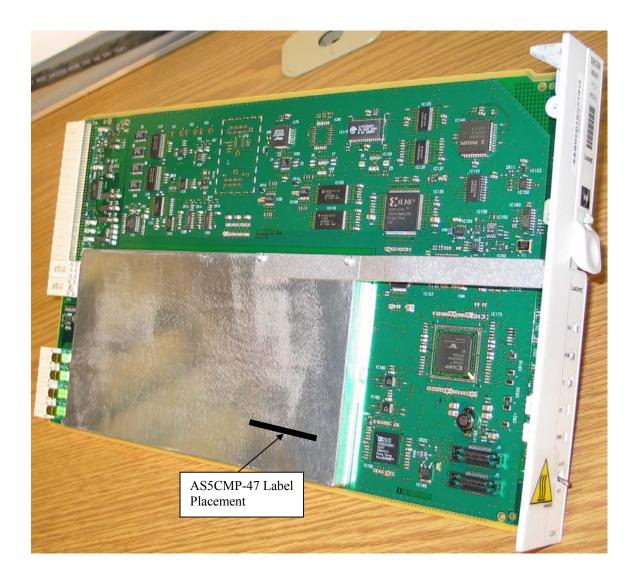

## Response

The equipment label to be affixed to the AS5CMP-47 BNJ61 SBCBR transceiver will contain the following information. The engineering drawing of the label is attached to this exhibit. The photo showing the label placement is given in this exhibit as well.

## **Photograph of Label Placement**

The front and left side view of the AS5CMP-47 SBCBR transceiver is attached here.