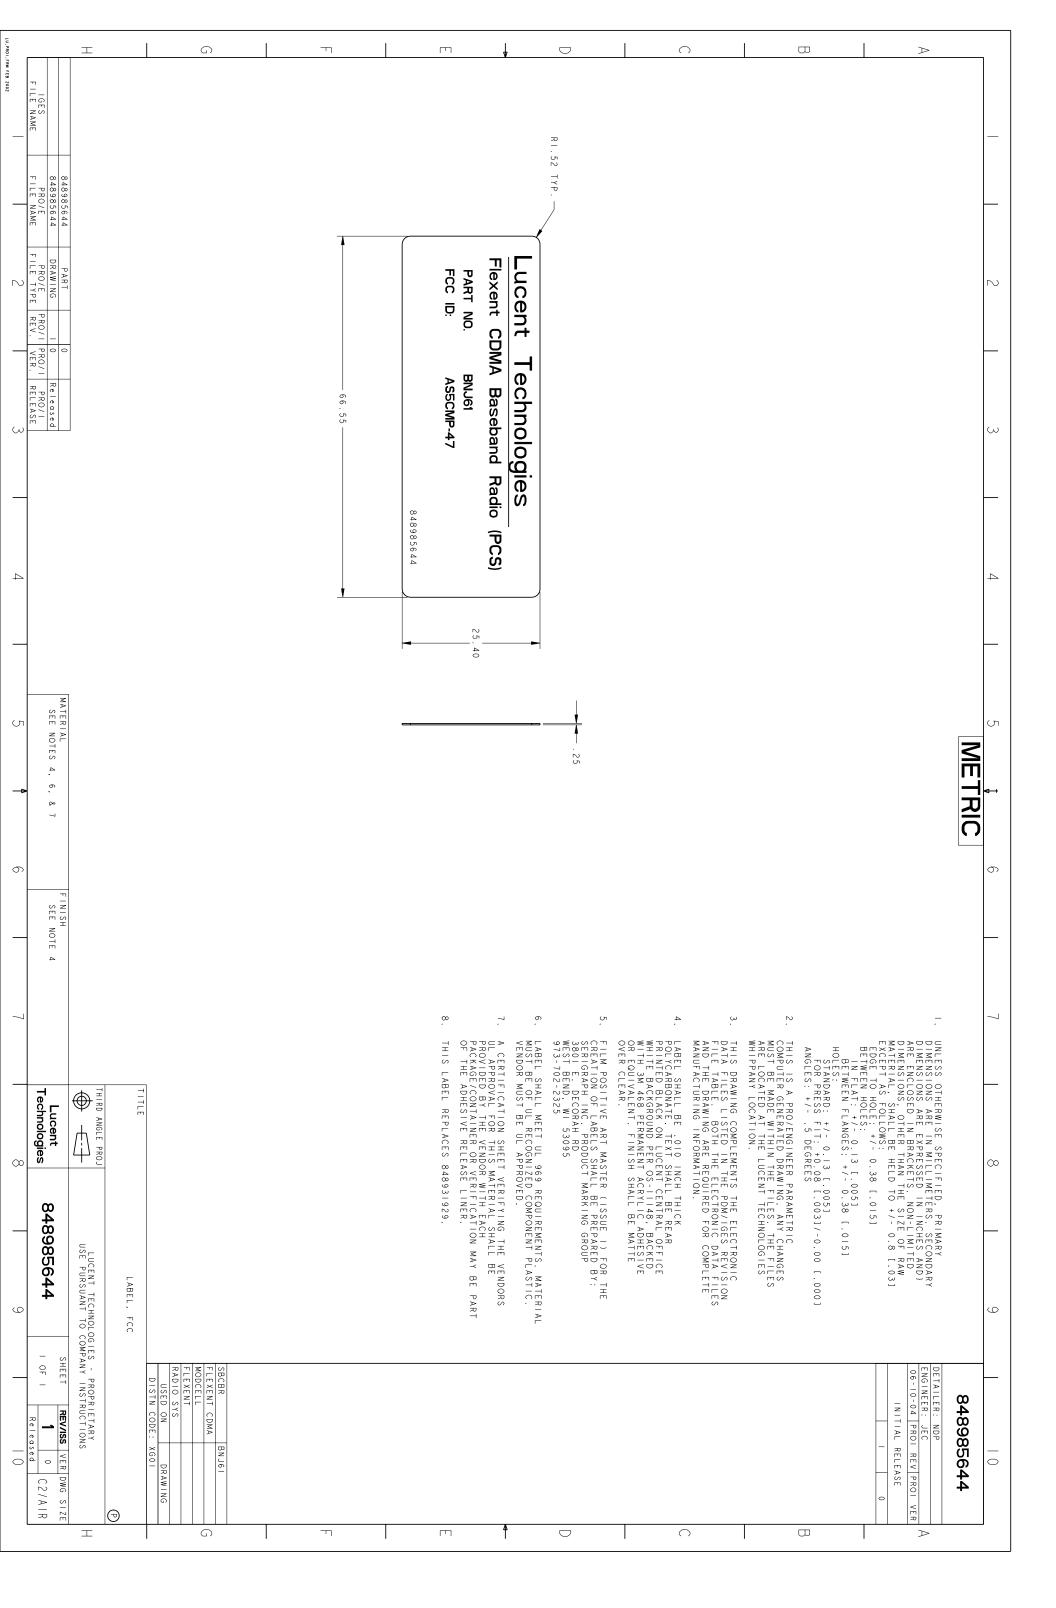

## Section 2.1033 (c)(11) EQUIPMENT IDENTIFICATION LABEL

A photograph or drawing of the equipment identification plate or label showing the information to be placed thereon.

## Response

The equipment label to be affixed to the AS5CMP-47 BNJ61 SBCBR transceiver will contain the following information. The engineering drawing of the label is attached to this exhibit. The photo showing the label placement is given in this exhibit as well.