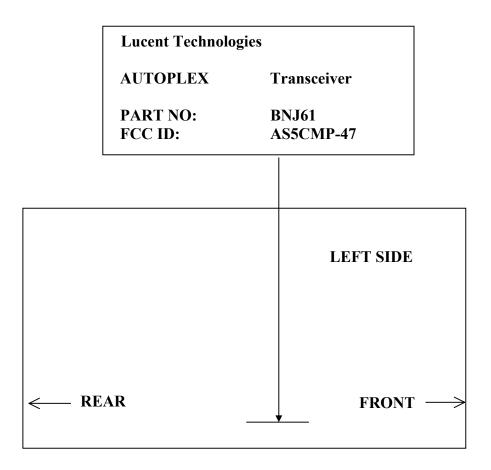

## Response

The equipment label to be affixed to the AS5CMP-47 BNJ61 SBCBR transceiver will contain the following information. The engineering drawing of the label is attached to this exhibit. The photo showing the label placement is given in this exhibit as well.

## **Photograph of Label Placement**

The front and left side view of the AS5CMP-47 SBCBR transceiver is attached here.