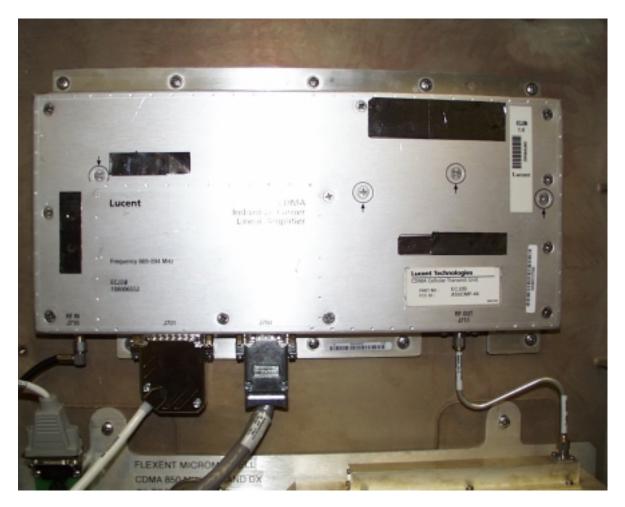

**RESPONSE**: Equipment construction, layout, including meters, and labels for control are indicated in Installation and Operational Manual.

Following additional photographs are included:

- 1. Photograph of ICLA Installed in RFU
- 2. Photographs of ICLA Outside (Front and Rear).

Photograph 1. ICLA installed in RFU cabinet

PHOTOGRAPH 2A: ICLA Showing FCC ID: AS5CMP-44 (Front)

Photograph 2B. Rear side of ICLA