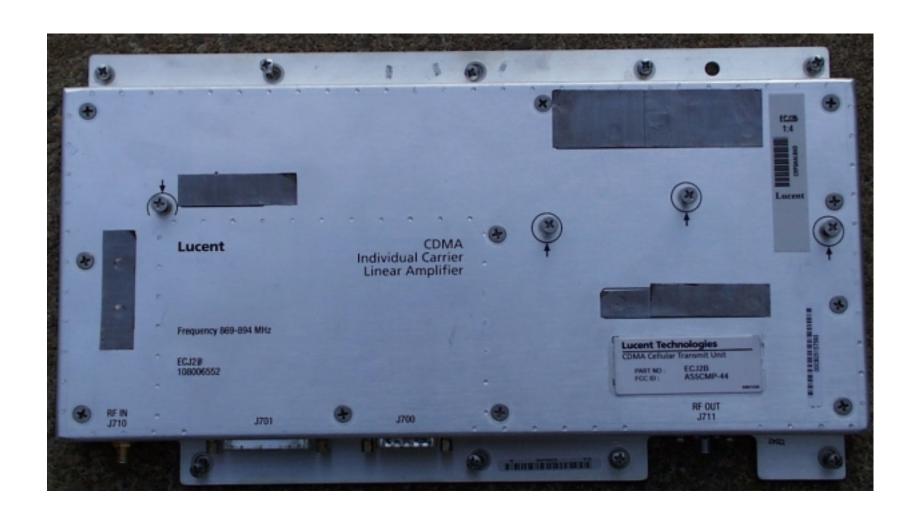

**RESPONSE**: Equipment construction, layout, including meters, and labels for control are indicated in Installation and Operational Manual.

Following additional photographs are included:

- 1. Photograph of ICLA Installed in RFU
- 2. Photographs of ICLA Outside (Front and Rear).

Photograph 1. ICLA installed in RFU cabinet

PHOTOGRAPH 2A: ICLA Showing FCC ID: AS5CMP-44 (Front)

Photograph 2B. Rear side of ICLA