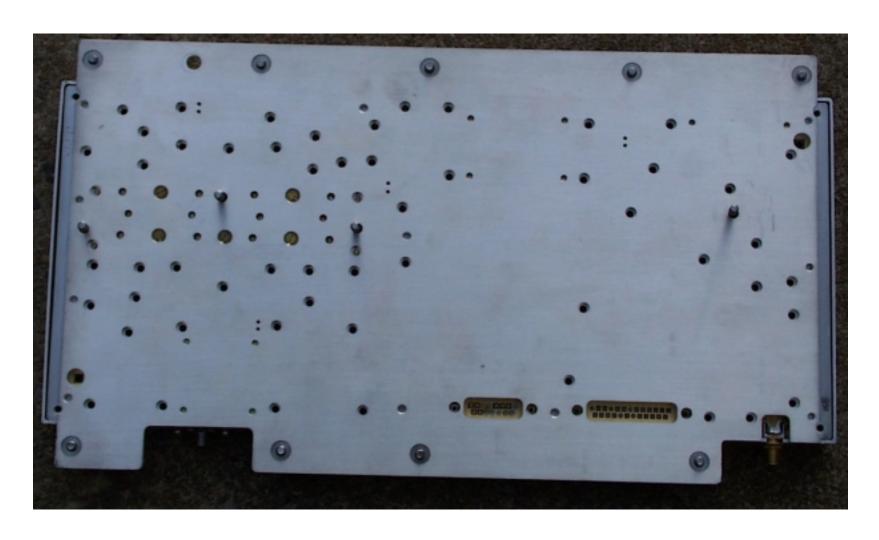

**RESPONSE**: Equipment construction, layout, including meters, and labels for control are indicated in Installation and Operational Manual.

Following additional photographs are included:

- 1. Photograph of ICLA Installed in RFU
- 2. Photographs of ICLA Outside (Front and Rear).

Photograph 1. ICLA installed in RFU cabinet

PHOTOGRAPH 2A: ICLA Showing FCC ID: AS5CMP-44 (Front)

Photograph 2B. Rear side of ICLA