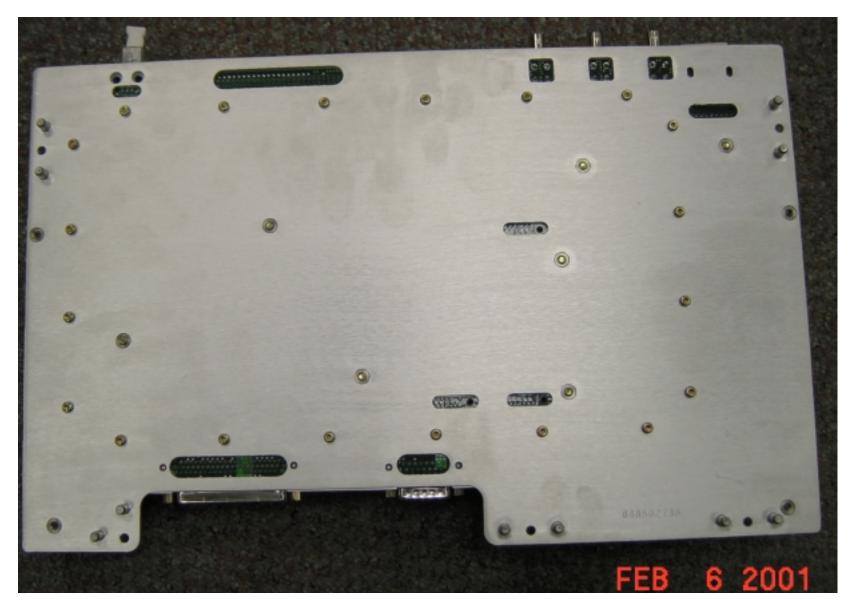

**RESPONSE**: Equipment construction, layout, including meters, and labels for control are indicated in Installation and Operational Manual.

Following additional photographs are included:

- 1. Photograph of PCBR Installed in RFU
- 2. Photographs of PCBR Outside (Front and Rear).

## APPLICANT: Lucent Technologies Inc.

Photograph 2B: Rear Side of PCBR