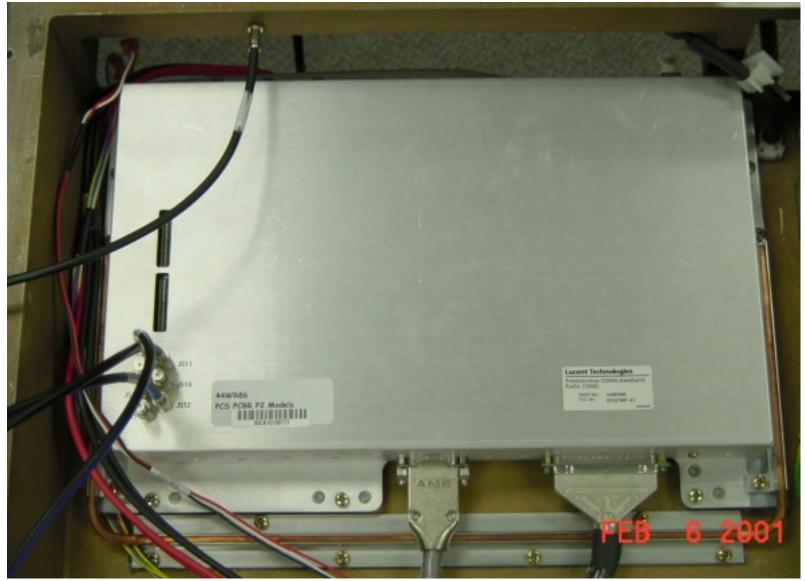

**RESPONSE**: Equipment construction, layout, including meters, and labels for control are indicated in Installation and Operational Manual.

Following additional photographs are included:

- 1. Photograph of PCBR Installed in RFU
- 2. Photographs of PCBR Outside (Front and Rear).

Photograph 1: PCBR Installed in RFU Cabinet

Photograph 2A: PCBR Showing FCC ID: AS5CMP-41 (Front)