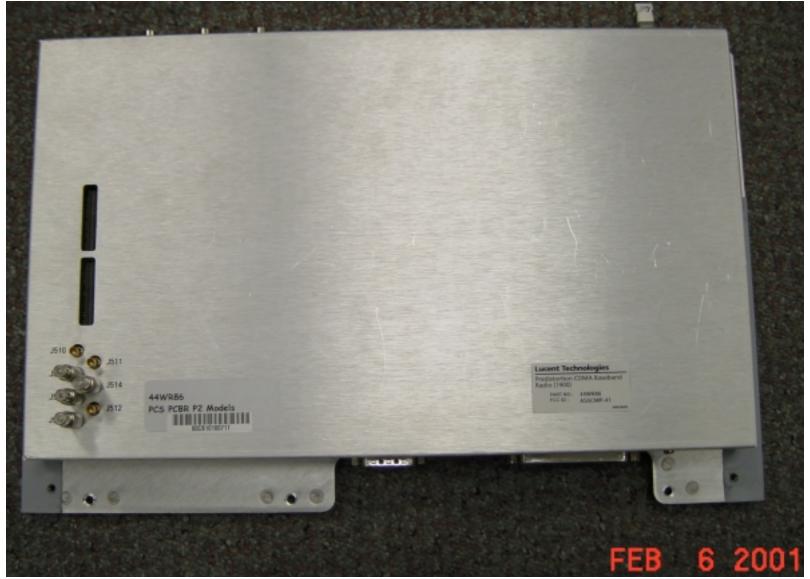

**RESPONSE**: Equipment construction, layout, including meters, and labels for control are indicated in Installation and Operational Manual.

Following additional photographs are included:

- 1. Photograph of PCBR Installed in RFU
- 2. Photographs of PCBR Outside (Front and Rear).

Photograph 1: PCBR Installed in RFU Cabinet

Photograph 2A: PCBR Showing FCC ID: AS5CMP-41 (Front)