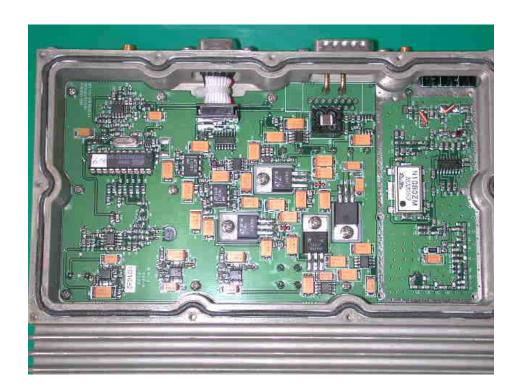

## **EXHIBIT 5: INTERNAL PHOTOGRAPHS**

View: RF Circuit Board Side with Cover Removed:- Frequency Up-Converter, Automatic Gain Control (AGC) and Power Amplifier.