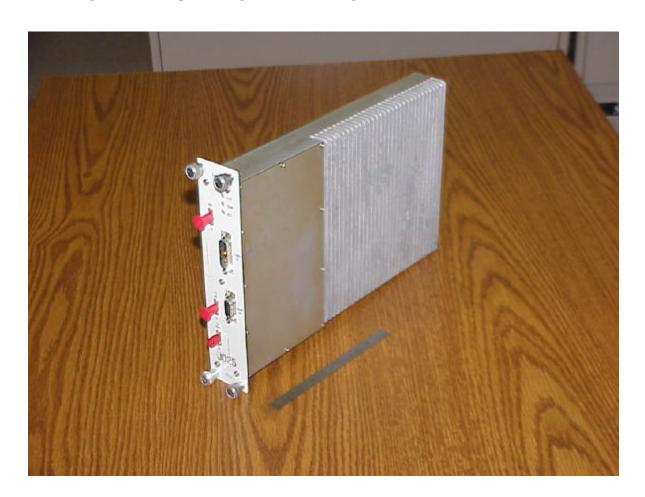

# **EXHIBIT 5: INTERNAL PHOTOGRAPHS**

View: Right Side and Top, Showing Heat Sink Configuration