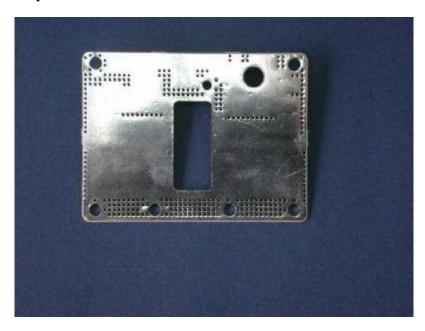

Up-Converter, Automatic Gain Control (AGC) and Power Amplifier.



## **EXHIBIT 5: INTERNAL PHOTOGRAPHS**

View: RF Circuit Board Side with Cover Removed:- Frequency Up-Converter, Automatic Gain Control (AGC) and Power Amplifier.



## **EXHIBIT 5: INTERNAL PHOTOGRAPHS**

View: RF Circuit Board Side with Cover and EMI Shields Removed:- Frequency Up-Converter, Automatic Gain Control (AGC) and Power Amplifier.



## **EXHIBIT 5: INTERNAL PHOTOGRAPHS**

View: Frequency Up-Converter and Automatic Gain Control (AGC) Circuit Board:-Device Surface



View: Frequency Up-Converter and Automatic Gain Control (AGC) Circuit Board:-Bottom Surface



**EXHIBIT 5: INTERNAL PHOTOGRAPHS** 

View: Driver Amplifier Circuit Board:- Device Surface



**View: Driver Amplifier Circuit Board:- Bottom Surface** 



**EXHIBIT 5: INTERNAL PHOTOGRAPHS** 

View: Power Amplifier Circuit Board:- Device Surface



View: Power Amplifier Circuit Board:- Bottom Surface



## **EXHIBIT 5: INTERNAL PHOTOGRAPHS**

View: Heat Sink plus Digital Control Circuit Board Side:- Supply Voltage Power Management and Conversion, Alarm/ Sensor Logic and Synthesizer.



## **EXHIBIT 5: INTERNAL PHOTOGRAPHS**

View: Digital Control Circuit Board Side with Cover Removed:- Supply Voltage Power Management and Conversion, Alarm/ Sensor Logic and Synthesizer.



## **EXHIBIT 5: INTERNAL PHOTOGRAPHS**

View: Digital Control Circuit Board Side with Cover and EMI Shields Removed:- Supply Voltage Power Management and Conversion, Alarm/ Sensor Logic and Synthesizer.



### **EXHIBIT 5: INTERNAL PHOTOGRAPHS**

View: Digital Control Cir