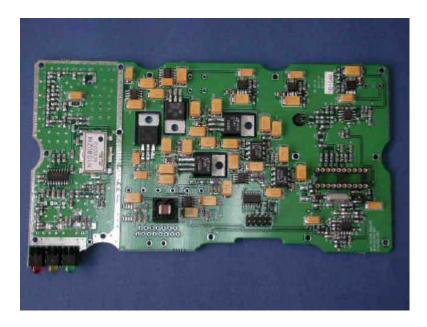

### **EXHIBIT 5: INTERNAL PHOTOGRAPHS**

View: Digital Control Circuit Board:- Supply Voltage Power Management and Conversion, Alarm/ Sensor Logic and Synthesizer.

### **Device Surface**

View: Digital Control Circuit Board:- Supply Voltage Power Management and Conversion, Alarm/ Sensor Logic and Synthesizer.