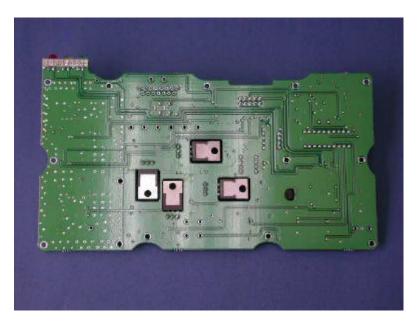

### **EXHIBIT 5: INTERNAL PHOTOGRAPHS**

View: Digital Control Circuit Board:- Supply Voltage Power Management and Conversion, Alarm/ Sensor Logic and Synthesizer.

### **Bottom Surface**