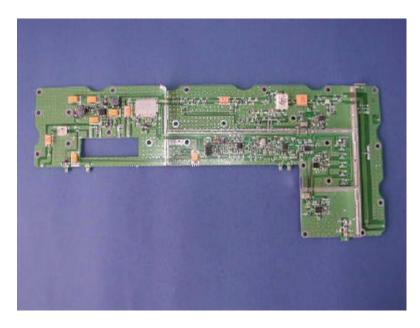

**EXHIBIT 5: INTERNAL PHOTOGRAPHS** 

View: Driver Amplifier Circuit Board:- Device Surface

**View: Driver Amplifier Circuit Board:- Bottom Surface** 

**EXHIBIT 5: INTERNAL PHOTOGRAPHS** 

View: Power Amplifier Circuit Board:- Device Surface