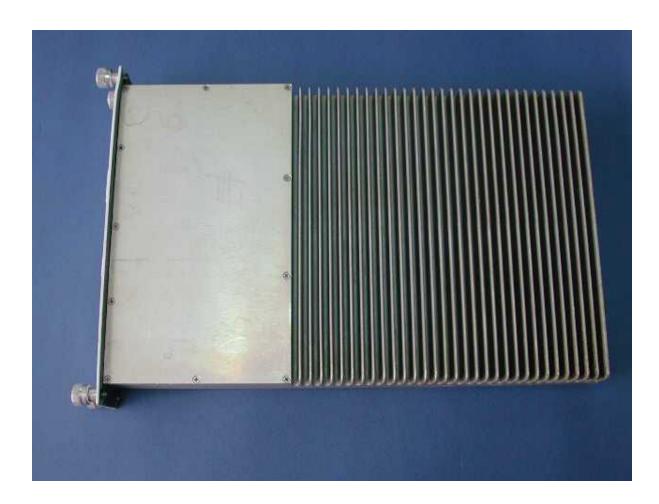

# **EXHIBIT 5: INTERNAL PHOTOGRAPHS**

View: Right Side and Top, Showing Heat Sink Configuration