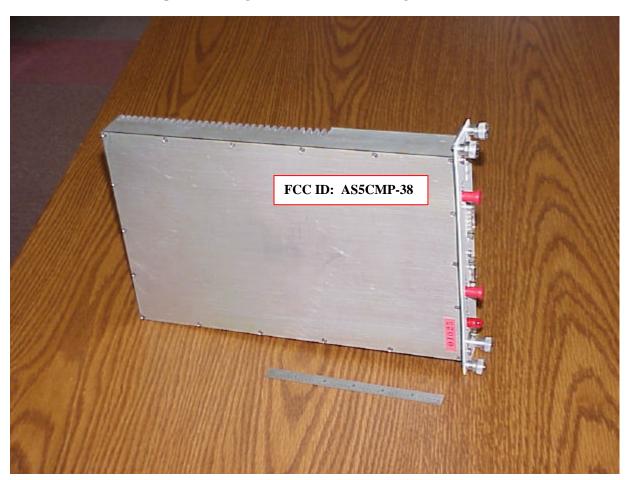

### **EXHIBIT 5: INTERNAL PHOTOGRAPHS**

This exhibit shows the PCS TDMA Transmit Unit (TTU), subject of this application for certification under FCC ID: AS5CMP-38, base station, frequency u p-converting, power amplifier.

### **EXHIBIT 5: INTERNAL PHOTOGRAPHS**

View: Left Side and Faceplate, Showing FCC ID Label Mounting Location/Placement.