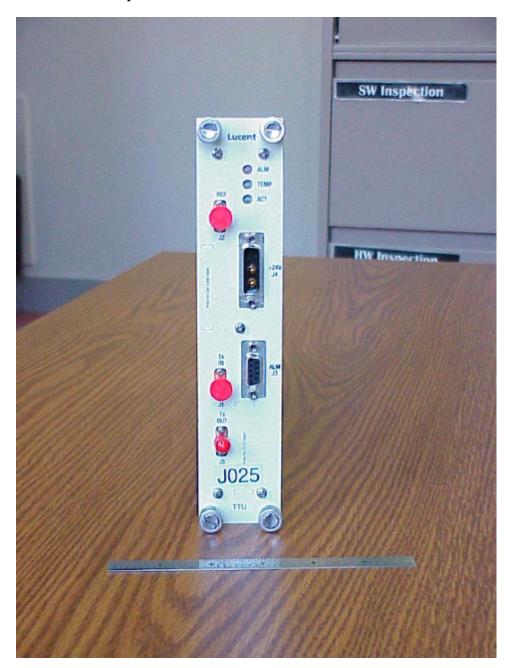

### **EXHIBIT 5: INTERNAL PHOTOGRAPHS**

This exhibit shows the PCS TDMA Transmit Unit (TTU), subject of this application for certification under FCC ID: AS5CMP-38, base station, frequency u p-converting, power amplifier.

View: Left Side, Top And Front Faceplate.



## **EXHIBIT 5: INTERNAL PHOTOGRAPHS**

View: Front Faceplate.



# **EXHIBIT 5: INTERNAL PHOTOGRAPHS**

View: Right Side and Top, Showing Heat Sink Configuration



### **EXHIBIT 5: INTERNAL PHOTOGRAPHS**

View: Left Side and Faceplate, Showing FCC ID Label Mounting Location/Placement.



## **EXHIBIT 5: INTERNAL PHOTOGRAPHS**

View: RF Circuit Board Side with Cover Mounted:- Frequency Up-Converter, Automatic Gain Control (AGC) and Power Amplifier.



## **EXHIBIT 5: INTERNAL PHOTOGRAPHS**

View: RF Circuit Board Side with Cover Removed:- Frequency Up-Converter, Automatic Gain Control (AGC) and Power Amplifier.



## **EXHIBIT 5: INTERNAL PHOTOGRAPHS**

View: RF Circuit Board Side with Cover and EMI Shields Removed:- Frequency Up-Converter, Automatic Gain Control (AGC) and Power Amplifier.



## **EXHIBIT 5: INTERNAL PHOTOGRAPHS**

View: Frequency Up-