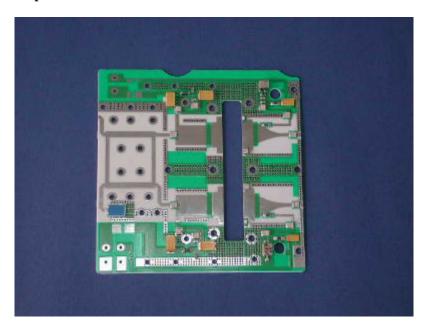

## **EXHIBIT 5: INTERNAL PHOTOGRAPHS**

View: Frequency Up-Converter and Automatic Gain Control (AGC) Circuit Board:-Device Surface

View: Frequency Up-Converter and Automatic Gain Control (AGC) Circuit Board:-Bottom Surface