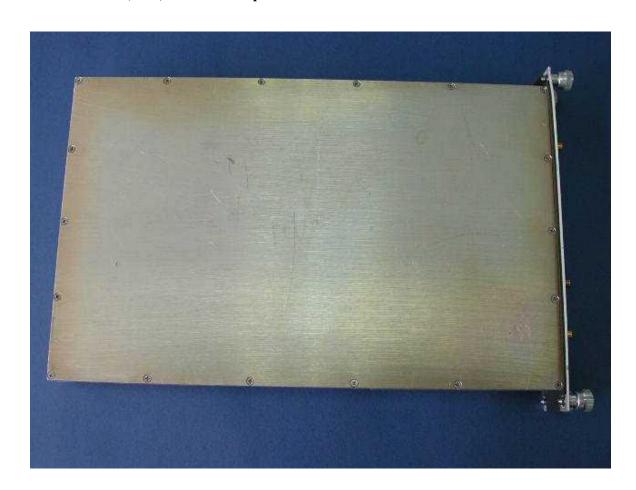

## **EXHIBIT 5: INTERNAL PHOTOGRAPHS**

View: RF Circuit Board Side with Cover Mounted:- Frequency Up-Converter, Automatic Gain Control (AGC) and Power Amplifier.