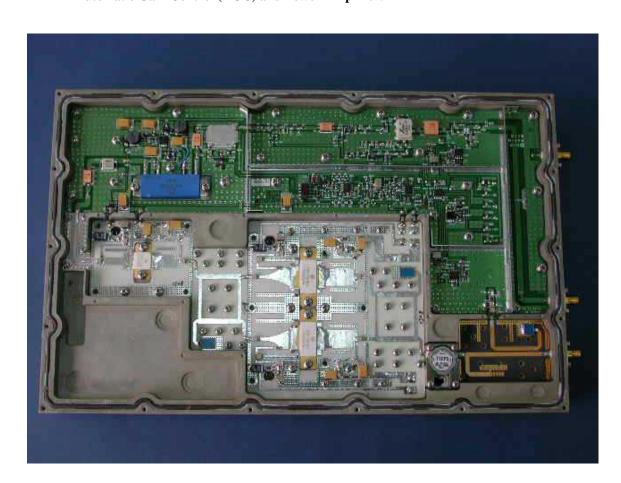

## **EXHIBIT 5: INTERNAL PHOTOGRAPHS**

View: RF Circuit Board Side with Cover and EMI Shields Removed:- Frequency Up-Converter, Automatic Gain Control (AGC) and Power Amplifier.