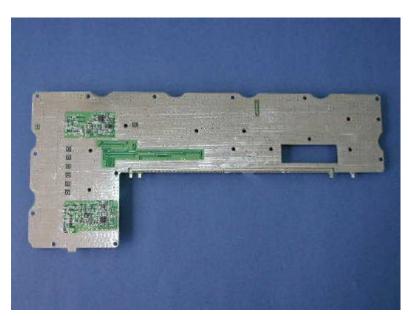

### **EXHIBIT 5: INTERNAL PHOTOGRAPHS**

View: Digital Control Circuit Board:- Supply Voltage Power Management and Conversion, Alarm/ Sensor Logic and Synthesizer.

### **Device Surface**

View: Digital Control Circuit Board:- Supply Voltage Power Management and Conversion, Alarm/ Sensor Logic and Synthesizer.