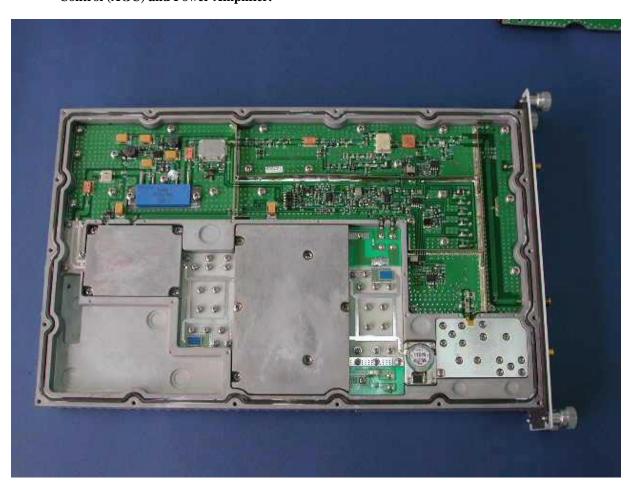

## **EXHIBIT 5: INTERNAL PHOTOGRAPHS**

View: RF Circuit Board Side with Cover Removed:- Frequency Up-Converter, Automatic Gain Control (AGC) and Power Amplifier.