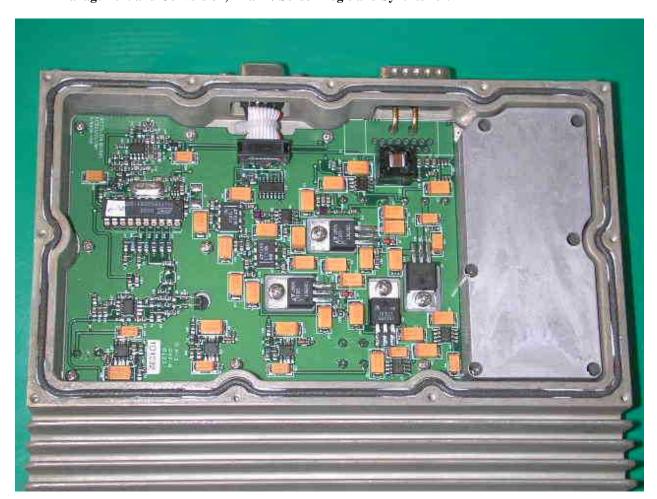

## **EXHIBIT 5: INTERNAL PHOTOGRAPHS**

View: RF Circuit Board Side with Cover Mounted:- Frequency Up-Converter, Automatic Gain Control (AGC) and Power Amplifier.