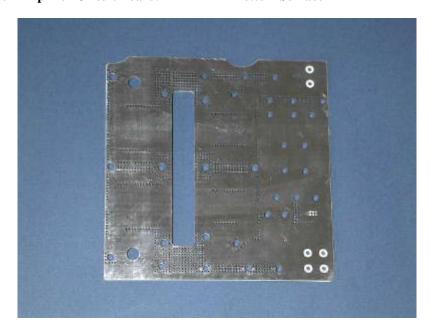

ved:- Frequency Up-Converter, Automatic Gain Control (AGC) and Power Amplifier.



## **EXHIBIT 5: INTERNAL PHOTOGRAPHS**

View: RF Circuit Board Side with Cover and EMI Shields Removed:- Frequency Up-Converter, Automatic Gain Control (AGC) and Power Amplifier.



## **EXHIBIT 5: INTERNAL PHOTOGRAPHS**

View: Frequency Up-Converter and Automatic Gain Control (AGC) Circuit Board:-Device Surface



View: Frequency Up-Converter and Automatic Gain Control (AGC) Circuit Board:-Bottom Surface



**EXHIBIT 5: INTERNAL PHOTOGRAPHS** 

View: Driver Amplifier Circuit Board:- Device Surface



**View: Driver Amplifier Circuit Board:- Bottom Surface** 



**EXHIBIT 5: INTERNAL PHOTOGRAPHS** 

View: Power Amplifier Circuit Board:- Device Surface



View: Power Amplifier Circuit Board:- Bottom Surface



## **EXHIBIT 5: INTERNAL PHOTOGRAPHS**

View: Heat Sink plus Digital Control Circuit Board Side:- Supply Voltage Power Management and Conversion, Alarm/ Sensor Logic and Synthesizer.



## **EXHIBIT 5: INTERNAL PHOTOGRAPHS**

View: Digital Control Circuit Board Side with Cover Removed:- Supply Voltage Power Management and Conversion, Alarm/ Sensor Logic and Synthesizer.



## **EXHIBIT 5: INTERNAL PHOTOGRAPHS**

View: Digital Control Circuit Board Side with Cover and EMI Shields Removed:- Supply Voltage Power Management and Conversion, Alarm/ Sensor Logic and Synthesizer.



### **EXHIBIT 5: INTERNAL PHOTOGRAPHS**

View: Digital Control Circuit Board:- Supply Voltage Power Management and Conversion, Alarm/ Sensor Logic and Synthesizer.

### **Device Surface**



View: Digital Control Cir