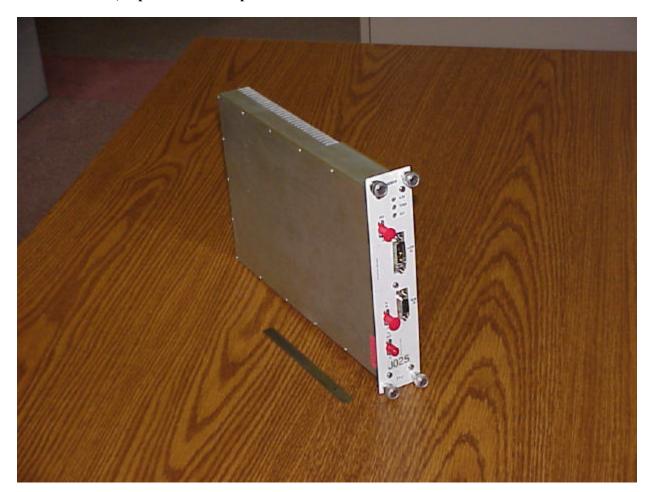

### **EXHIBIT 5: INTERNAL PHOTOGRAPHS**

This exhibit shows the PCS TDMA Transmit Unit (TTU), subject of this application for certification under FCC ID: AS5CMP-38, base station, frequency u p-converting, power amplifier.

View: Left Side, Top And Front Faceplate.



## **EXHIBIT 5: INTERNAL PHOTOGRAPHS**

View: Front Faceplate.



# **EXHIBIT 5: INTERNAL PHOTOGRAPHS**

View: Right Side and Top, Showing Heat Sink Configuration



### **EXHIBIT 5: INTERNAL PHOTOGRAPHS**

View: Left Side and Faceplate, Showing FCC ID Label Mounting Location/Placement.



## **EXHIBIT 5: INTERNAL PHOTOGRAPHS**

View: RF Circuit Board Side with Cover Mounted:- Frequency Up-Converter, Automatic Gain Control (AGC) and Power Amplifier.



## **EXHIBIT 5: INTERNAL PHOTOGRAPHS**

View: RF Circuit Board Side with Cover Removed:- Frequency Up-Converter, Automatic Gain Control (AGC) and Power Amplifier.



## **EXHIBIT 5: INTERNAL PHOTOGRAPHS**

View: RF Circuit Board Side with Cover and EMI Shields Removed:- Frequency Up-Converter, Automatic Gain Control (AGC) and Power Amplifi