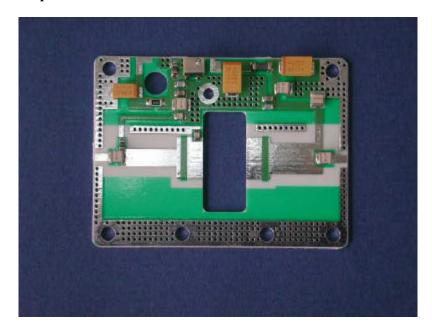

**EXHIBIT 5: INTERNAL PHOTOGRAPHS** 

View: Driver Amplifier Circuit Board:- Device Surface

**View: Driver Amplifier Circuit Board:- Bottom Surface** 

**EXHIBIT 5: INTERNAL PHOTOGRAPHS** 

View: Power Amplifier Circuit Board:- Device Surface