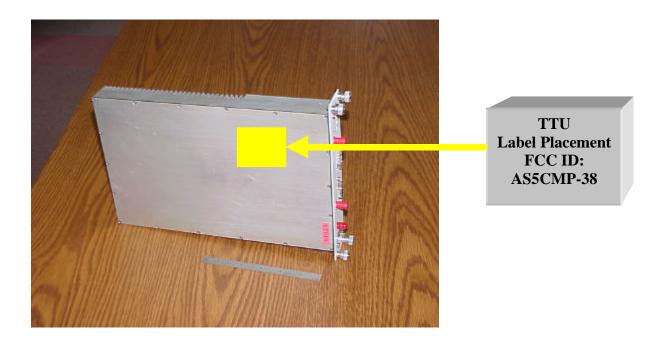

## **EXHIBIT 2: FCC ID LABEL SAMPLE AND LOCATION INFORMATION**

The FCC ID label that will be displayed on the PCS TDMA Transmit Unit (TTU) power amplifier shall be in accordance with the following drawing and displayed on the TTU as shown: