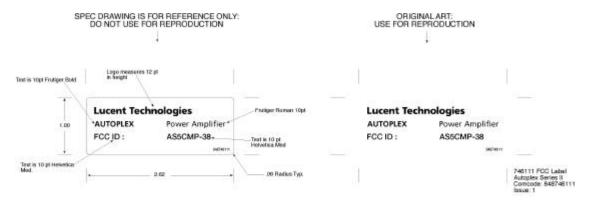

## **EXHIBIT 2: FCC ID LABEL SAMPLE AND LOCATION INFORMATION**

The FCC ID label that will be displayed on the PCS TDMA Transmit Unit (TTU) power amplifier shall be in accordance with the following drawing and displayed on the TTU as shown:

| 7/Mey 746111 FCC Label | Job No.: 910099041 | Client: Autopiex Series Il/Dave Philips                                                           |
|------------------------|--------------------|---------------------------------------------------------------------------------------------------|
| Designer: Cho          | Date: 01-11-01     | Material: 910 mt Polycarbonata, marte tinesh over clear<br>with SM 466 Personners Acrylic Acheeve |
| Drawn: MM              | Date: 01-11-01     | File/sit: Graphics near print Black on Lucent OS11546-<br>Central Office White                    |
| Checked: Cho           | Date: 01-11-01     | Comcode: 848746111                                                                                |
| Approved: Dave Philips | Date: 01-11-01     | Assuelf: 1 Work#: 1                                                                               |