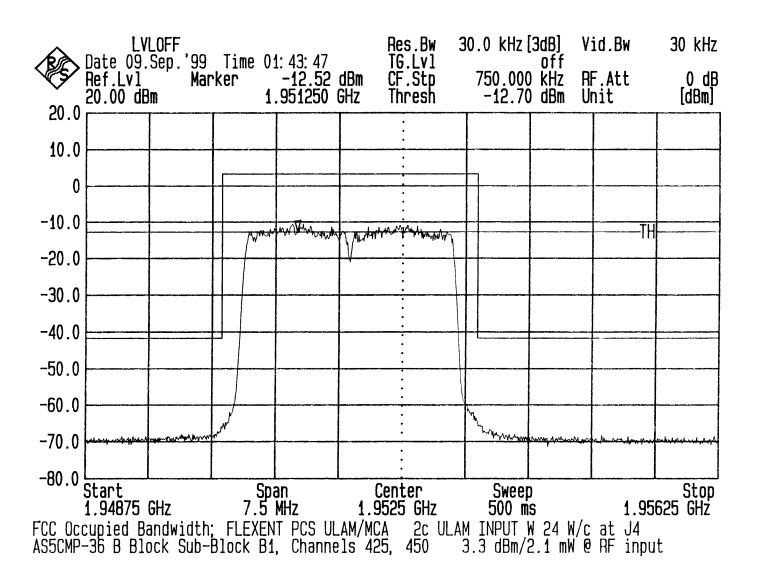

## FCC Occupied Bandwidth: Input Chart - PCS B Block, Sub-Block B1, Dual Carrier Configuration ULAM/MCA

FCC Occupied Bandwidth: Output Chart - PCS B Block, Sub-Block B1, Dual Carrier Configuration ULAM/MCA