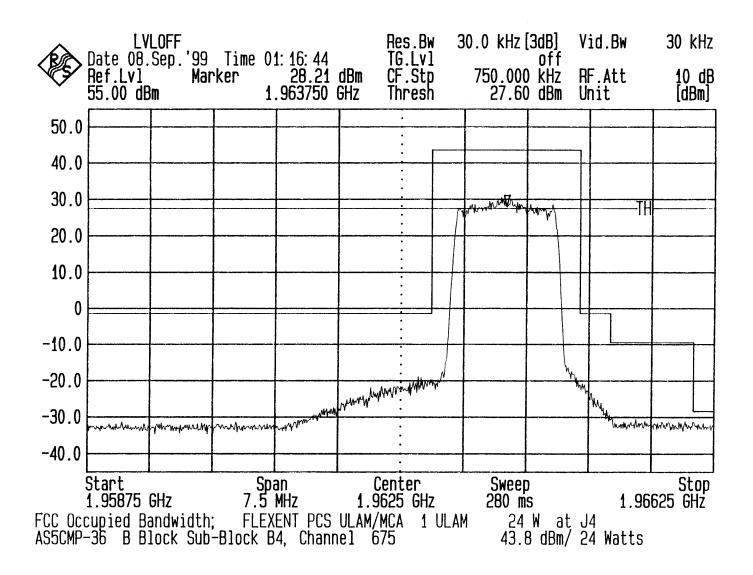

FCC Occupied Bandwidth: Output Chart - PCS B Block, Sub-Block B4, Single Carrier Configuration ULAM/MCA