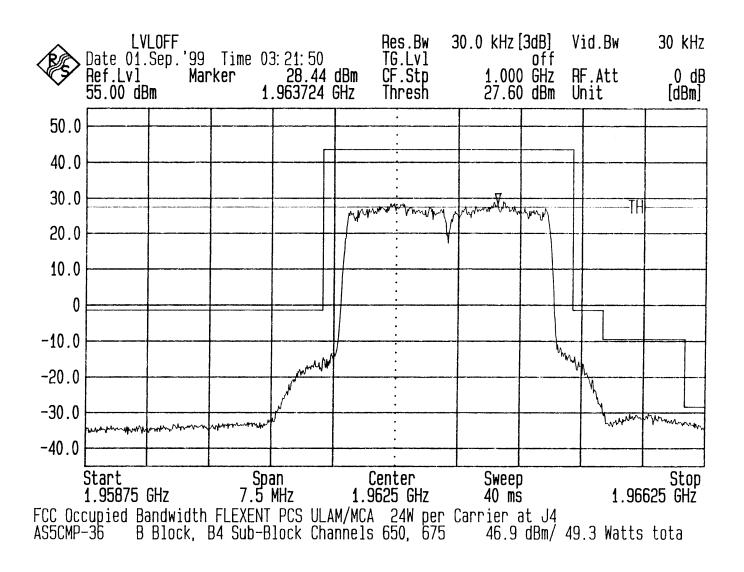

## FCC Occupied Bandwidth: Input Chart - PCS B Block, Sub-Block B4, Dual Carrier Configuration ULAM/MCA

FCC Occupied Bandwidth: Output Chart - PCS B Block, Sub-Block B4, Dual Carrier Configuration ULAM/MCA