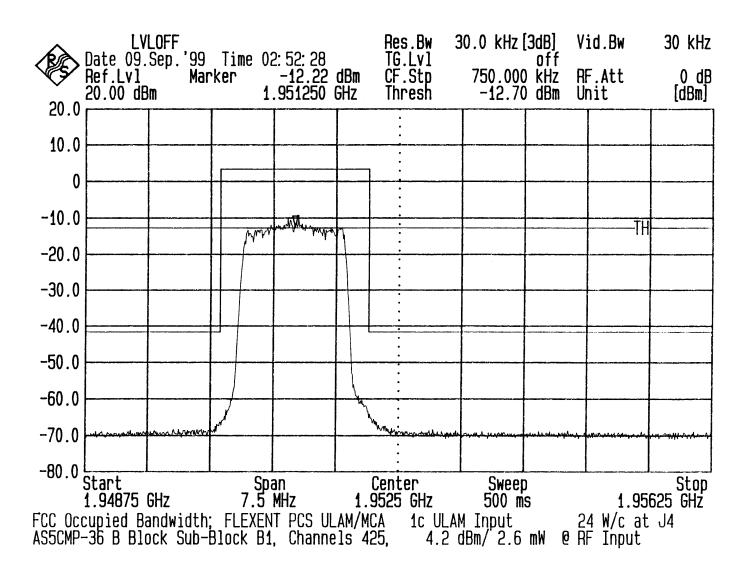

FCC
Occupied Bandwidth
Data Scans
of
Lucent Technologies Inc.

PCS
Ultra Linear Amplifier Module /Multi Carrier Amplifier (ULAM/ MCA)

**Block B Data** 

Single, Dual and Three Carrier MCA Configurations

FCC Occupied Bandwidth: Input Chart - PCS B Block, Sub-Block B1, Single Carrier Configuration ULAM/MCA