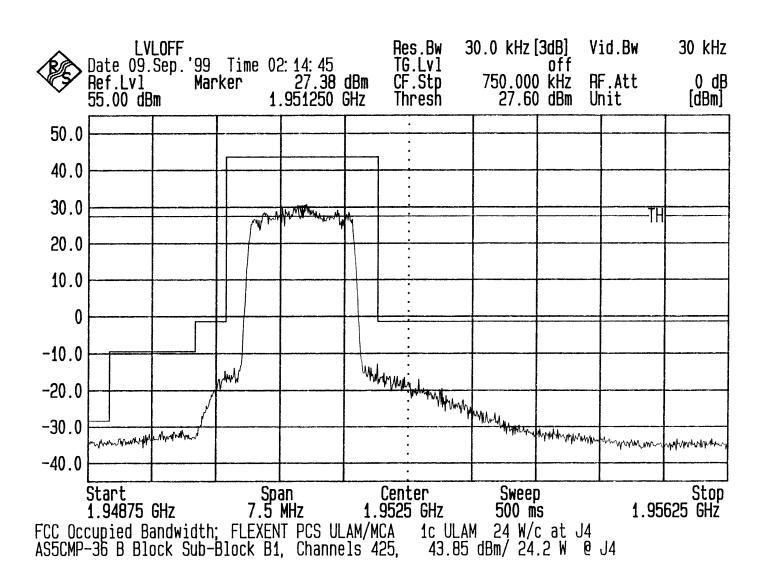

FCC Occupied Bandwidth: Output Chart - PCS B Block, Sub-Block B1, Single Carrier Configuration ULAM/MCA