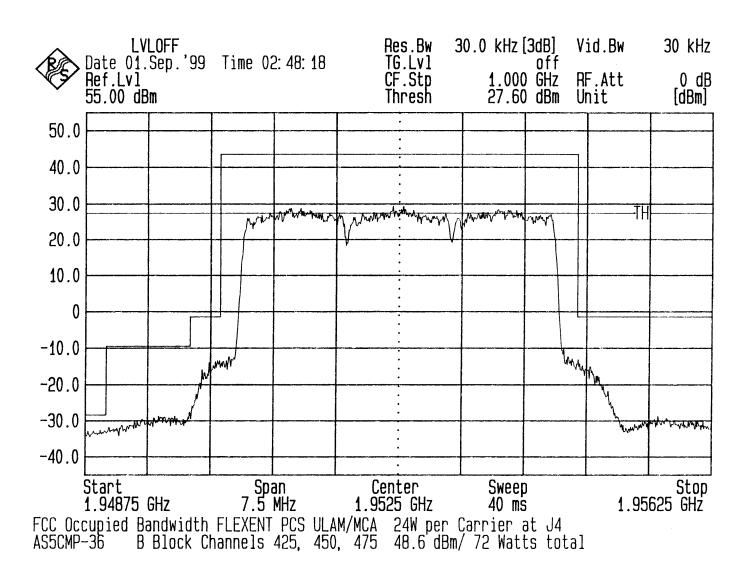

FCC Occupied Bandwidth: Output Chart - PCS B Block, Sub-Block B1, Single Carrier Configuration ULAM/MCA