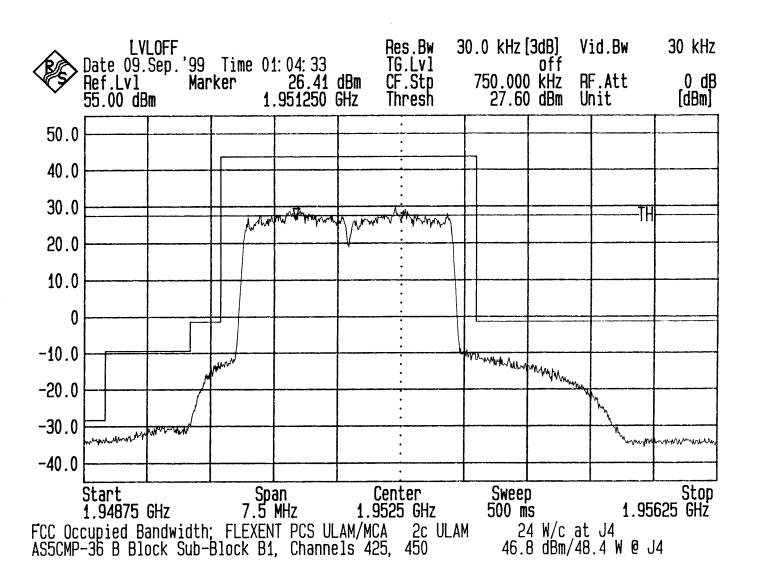

## FCC Occupied Bandwidth: Input Chart - PCS B Block, Sub-Block B1, Dual Carrier Configuration ULAM/MCA

FCC Occupied Bandwidth: Output Chart - PCS B Block, Sub-Block B1, Dual Carrier Configuration ULAM/MCA