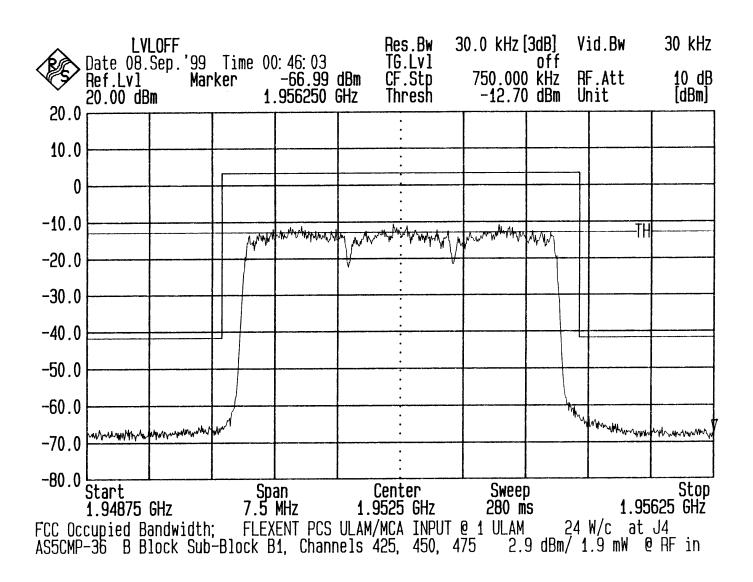

FCC
Occupied Bandwidth
Data Scans
of
Lucent Technologies Inc.

PCS
Ultra Linear Amplifier Module /Multi Carrier Amplifier (ULAM/ MCA)

**Block B Data** 

Single, Dual and Three Carrier MCA Configurations

FCC Occupied Bandwidth: Input Chart - PCS B Block, Sub-Block B1, Single Carrier Configuration ULAM/MCA