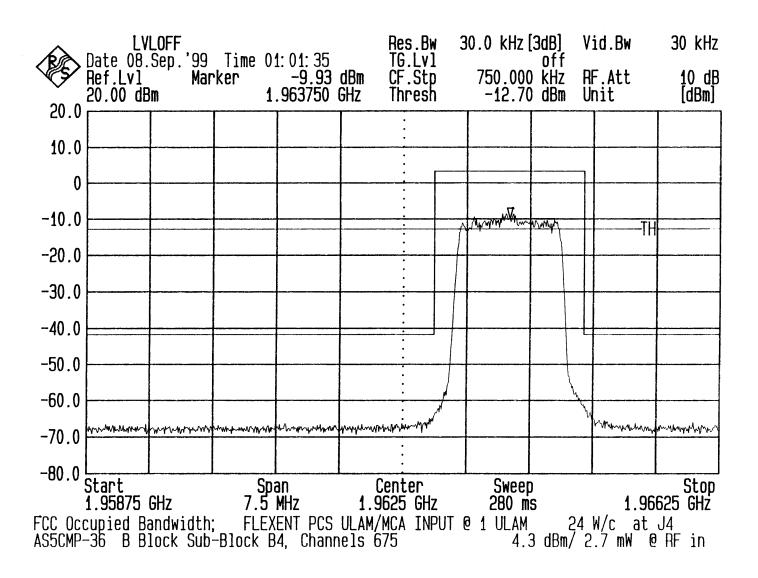

## FCC Occupied Bandwidth: Output Chart - PCS B Block, Sub-Block B1, Three Carrier Configuration ULAM/MCA

FCC Occupied Bandwidth: Input Chart - PCS B Block, Sub-Block B4, Single Carrier Configuration ULAM/MCA