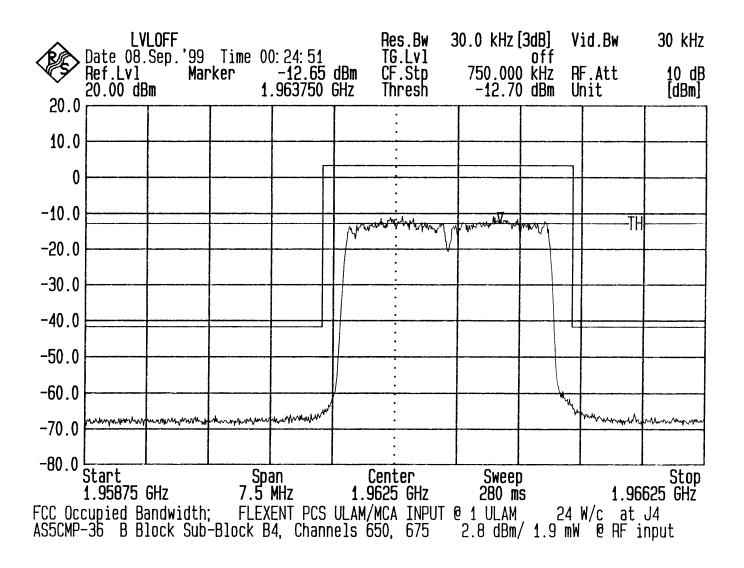

## FCC Occupied Bandwidth: Input Chart - PCS B Block, Sub-Block B4, Dual Carrier Configuration ULAM/MCA

FCC Occupied Bandwidth: Output Chart - PCS B Block, Sub-Block B4, Dual Carrier Configuration ULAM/MCA