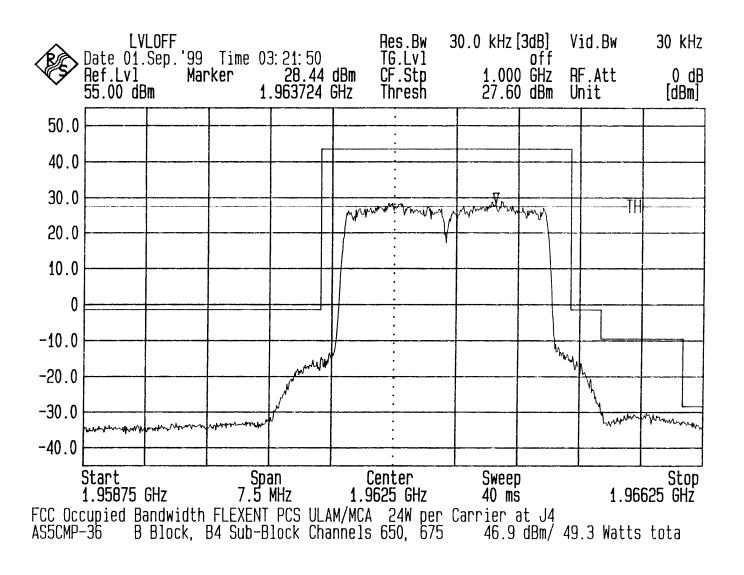

FCC Occupied Bandwidth: Input Chart - PCS B Block, Sub-Block B1, Single Carrier Configuration ULAM/MCA