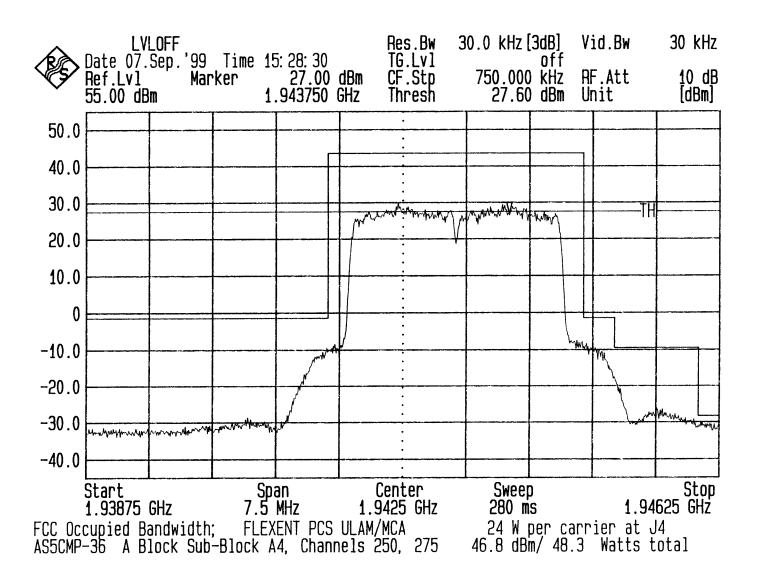

## FCC Occupied Bandwidth: Input Chart - PCS A Block, Sub-Block A4, Dual Carrier Configuration ULAM/MCA

FCC Occupied Bandwidth: Output Chart - PCS A Block, Sub-Block A4, Dual Carrier Configuration ULAM/MCA