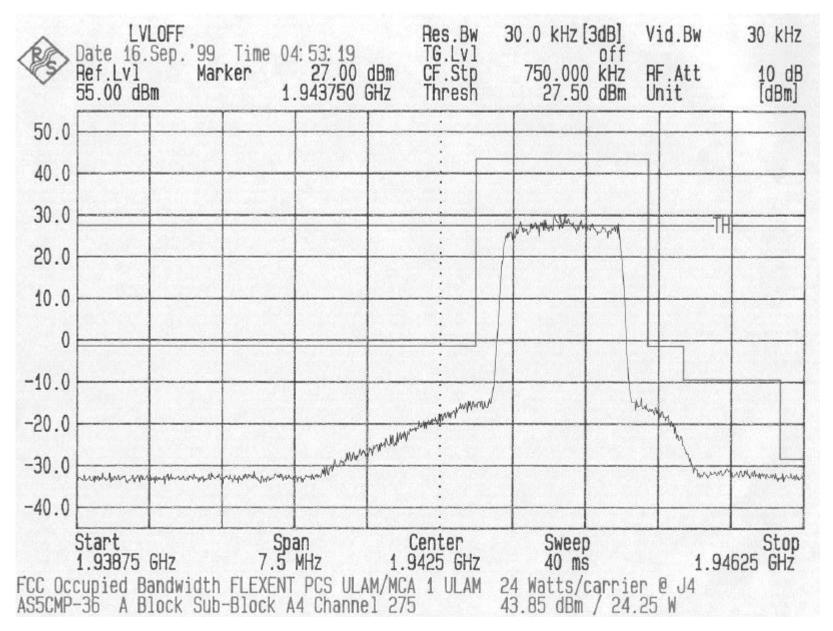

FCC Occupied Bandwidth: Input Chart - PCS A Block, Sub-Block A4, Single Carrier Configuration ULAM/MCA

FCC Occupied Bandwidth: Output Chart - PCS A Block, Sub-Block A4, Single Carrier Configuration ULAM/MCA