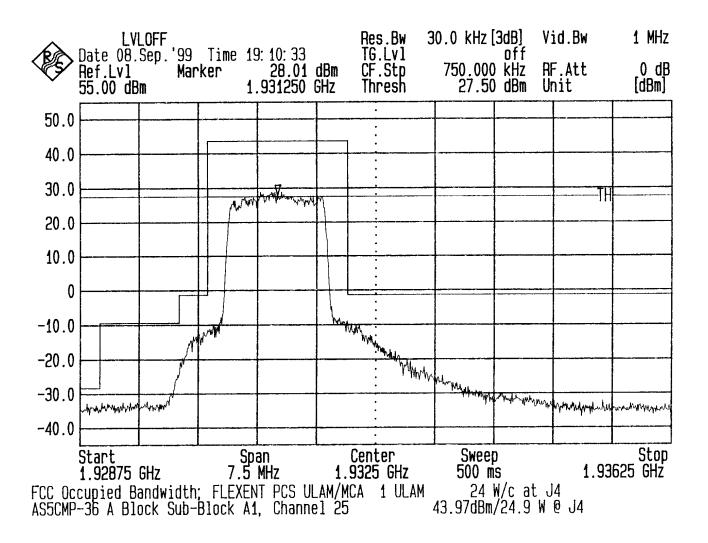

## FCC Occupied Bandwidth: Output Chart - PCS A Block, Sub-Block A1, Single Carrier Configuration ULAM/MCA