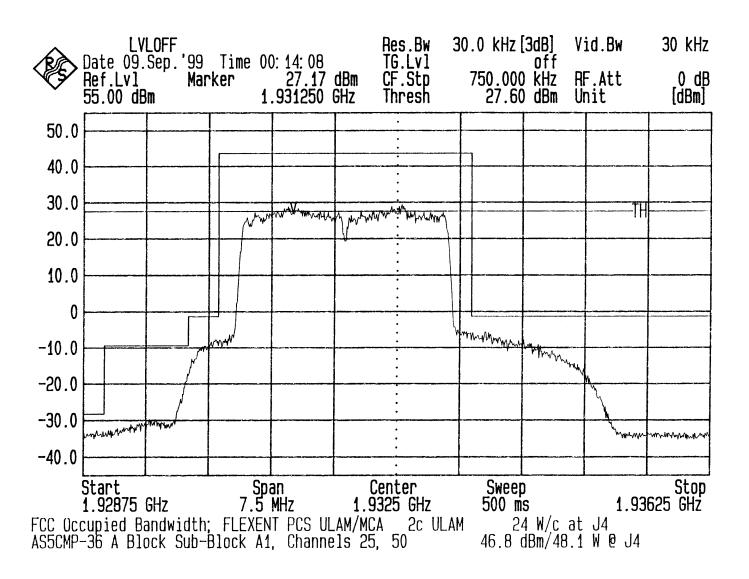

## FCC Occupied Bandwidth: Input Chart - PCS A Block, Sub-Block A1, Dual Carrier Configuration ULAM/MCA

FCC Occupied Bandwidth: Output Chart - PCS A Block, Sub-Block A1, Dual Carrier Configuration ULAM/MCA