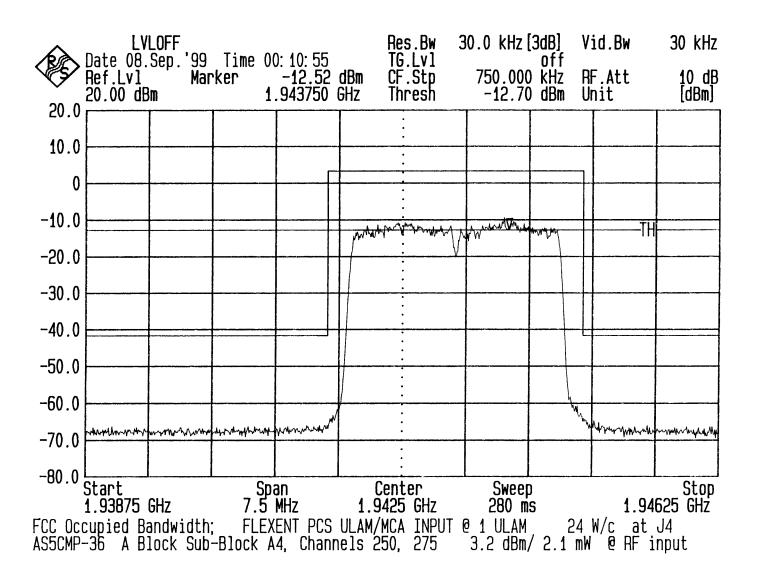

## FCC Occupied Bandwidth: Input Chart - PCS A Block, Sub-Block A4, Dual Carrier Configuration ULAM/MCA

FCC Occupied Bandwidth: Output Chart - PCS A Block, Sub-Block A4, Dual Carrier Configuration ULAM/MCA