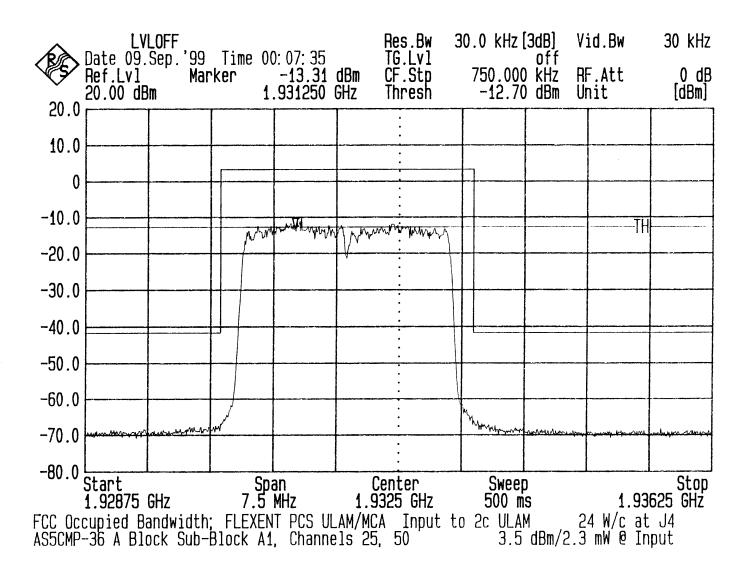

## FCC Occupied Bandwidth: Input Chart - PCS A Block, Sub-Block A1, Dual Carrier Configuration ULAM/MCA

FCC Occupied Bandwidth: Output Chart - PCS A Block, Sub-Block A1, Dual Carrier Configuration ULAM/MCA