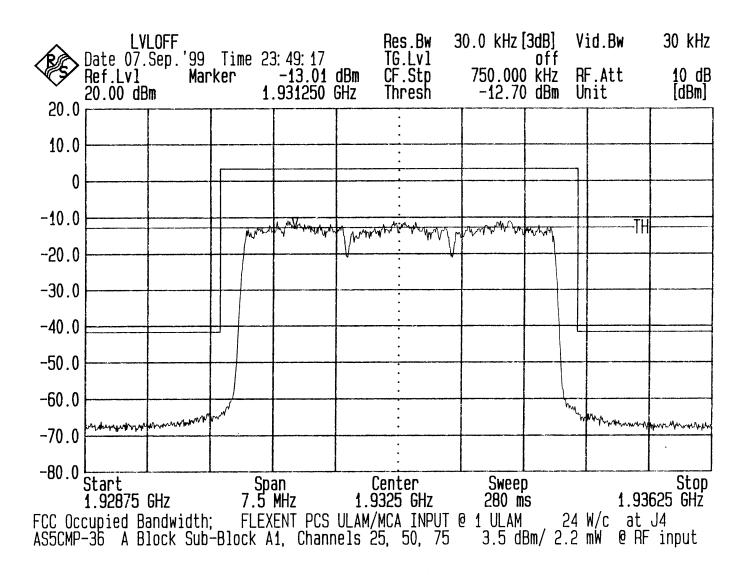

FCC
Occupied Bandwidth
Data Scans
of
Lucent Technologies Inc.

PCS
Ultra Linear Amplifier Module /Multi Carrier Amplifier
(ULAM/ MCA)

**Block A Data** 

Single, Dual and Three Carrier MCA Configurations

FCC ID: AS5CMP-36 FCC Occupied Bandwidth: Input Chart - PCS A Block, Sub-Block A1, Single Carrier Configuration ULAM/MCA