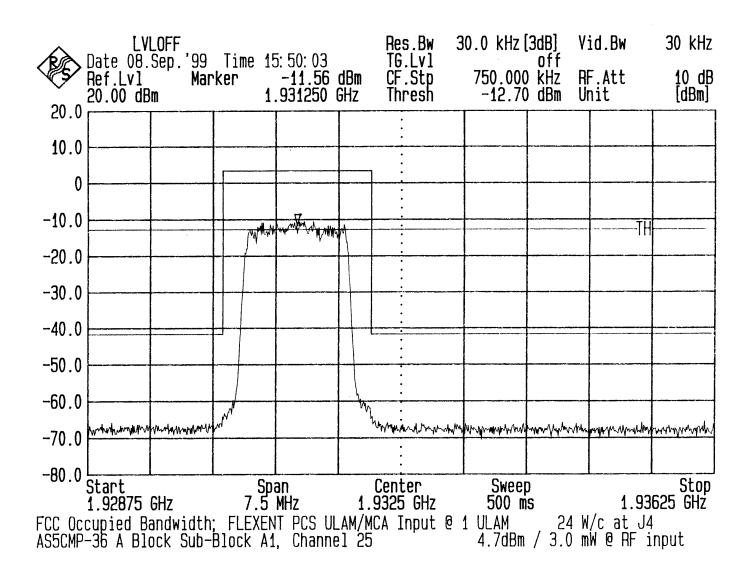

FCC
Occupied Bandwidth
Data Scans
of
Lucent Technologies Inc.

PCS
Ultra Linear Amplifier Module /Multi Carrier Amplifier
(ULAM/ MCA)

**Block A Data** 

Single, Dual and Three Carrier MCA Configurations

FCC ID: AS5CMP-36 FCC Occupied Bandwidth: Input Chart - PCS A Block, Sub-Block A1, Single Carrier Configuration ULAM/MCA