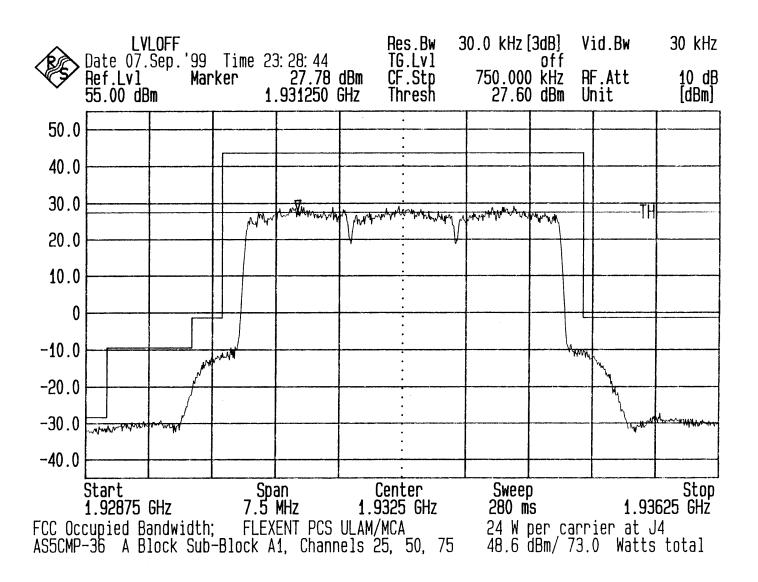

## FCC Occupied Bandwidth: Output Chart - PCS A Block, Sub-Block A1, Single Carrier Configuration ULAM/MCA