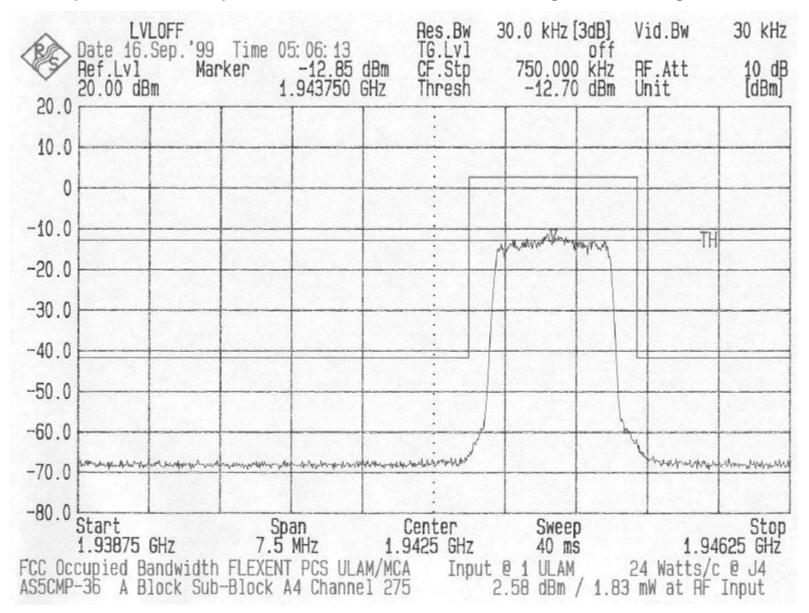

FCC Occupied Bandwidth: Input Chart - PCS A Block, Sub-Block A4, Single Carrier Configuration ULAM/MCA

FCC Occupied Bandwidth: Output Chart - PCS A Block, Sub-Block A4, Single Carrier Configuration ULAM/MCA