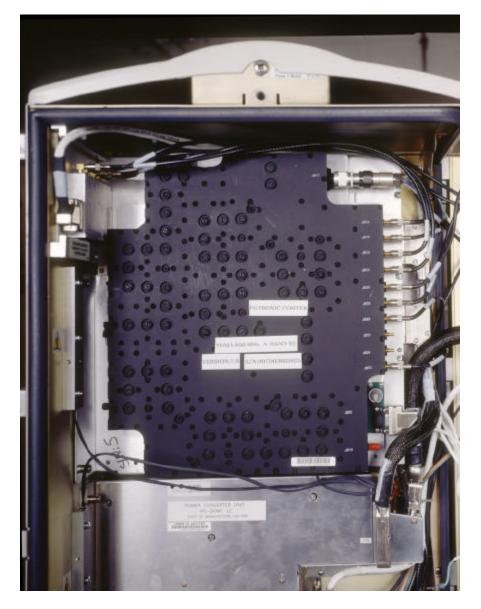

## Section 2.1033 (c)(12): PHOTOGRAPHS OF THE EQUIPMENT

FLEXENT™ Cellular TDMA/Analog Microcell J41698B-1:

Interior View Showing Simplex Transmit Bandpass Filter