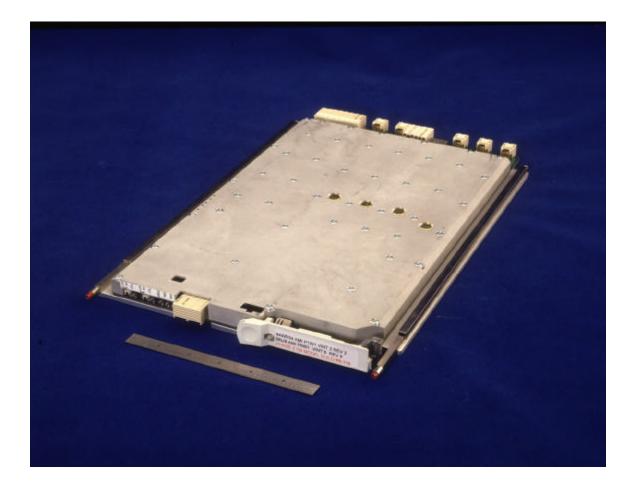

# Section 2.1033 (c)(12): PHOTOGRAPHS OF THE EQUIPMENT.

Cellular TDMA/Analog Dual Radio Module 44WR54: Front and Left Side View

EXHIBIT 10