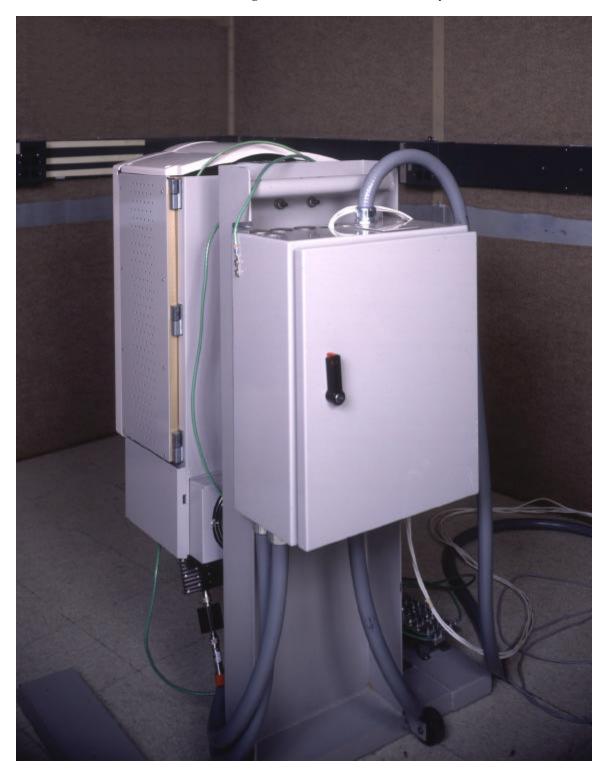

# Section 2.1033 (c)(12): PHOTOGRAPHS OF THE EQUIPMENT

FLEXENT™ Cellular TDMA/Analog Microcell J41698B-1: Front and Right Side View