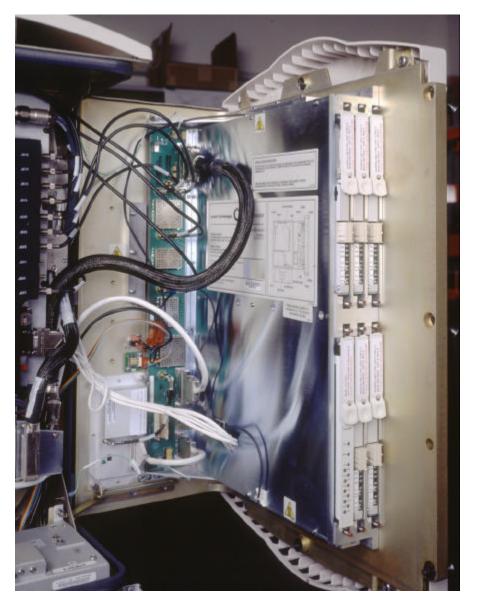

## Section 2.1033 (c)(12): PHOTOGRAPHS OF THE EQUIPMENT

FLEXENT<sup>™</sup> Cellular TDMA/Analog Microcell J41698B-1: Interior View Showing Radio Shelf and TOM