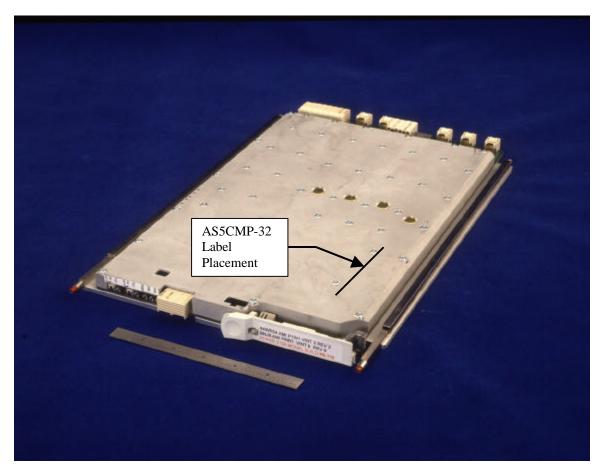

## EXHIBIT 10

Section 2.1033 (c)(12): PHOTOGRAPHS OF THE EQUIPMENT.

Cellular TDMA/Analog Dual Radio Module 44WR54: Front and Left Side View Showing Label Placement