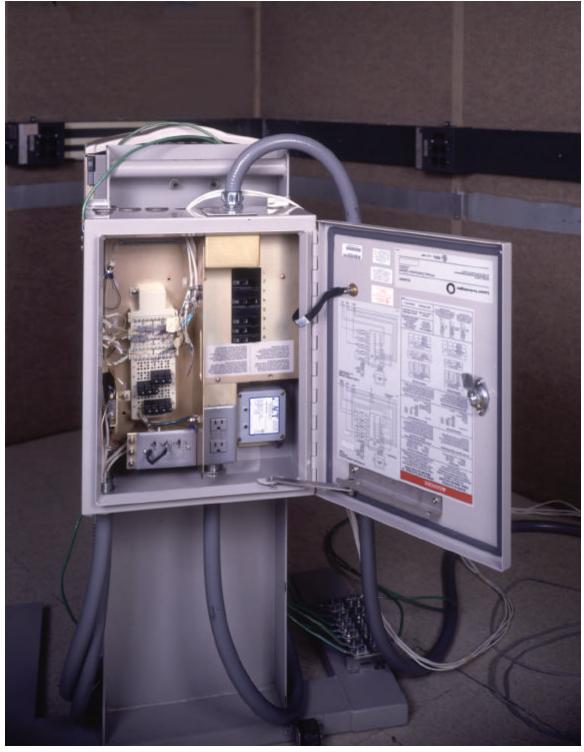

## Section 2.1033 (c)(12): PHOTOGRAPHS OF THE EQUIPMENT.

FLEXENT™ Cellular TDMA/Analog Microcell J41698B-1: Primary Distribution Cabinet