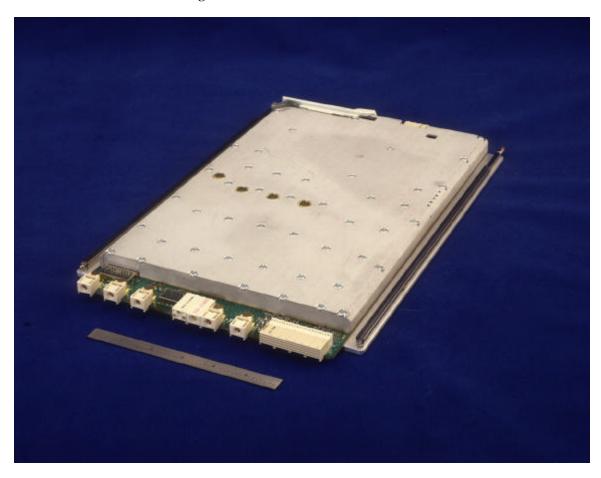

#### FCC ID: AS5CMP-32

## EXHIBIT 10

## Section 2.1033 (c)(12): PHOTOGRAPHS OF THE EQUIPMENT.

Cellular TDMA/Analog Dual Radio Module 44WR54: Rear and Left Side View