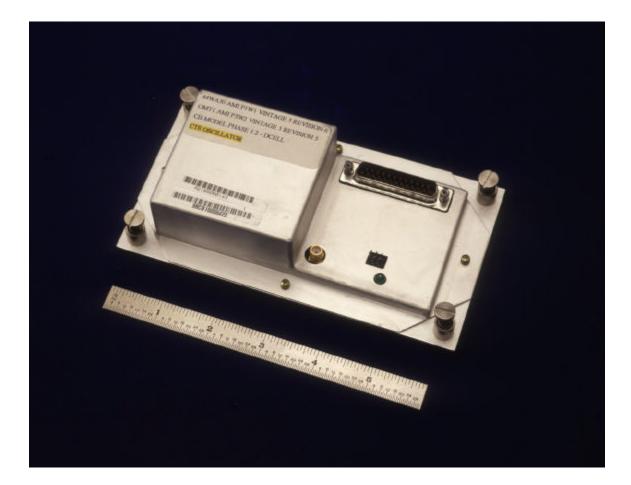

#### FCC ID: AS5CMP-32

### EXHIBIT 10

## Section 2.1033 (c)(12): PHOTOGRAPHS OF THE EQUIPMENT.

**FLEXENT™ TDMA/Analog Oscillator Module (TOM)** 