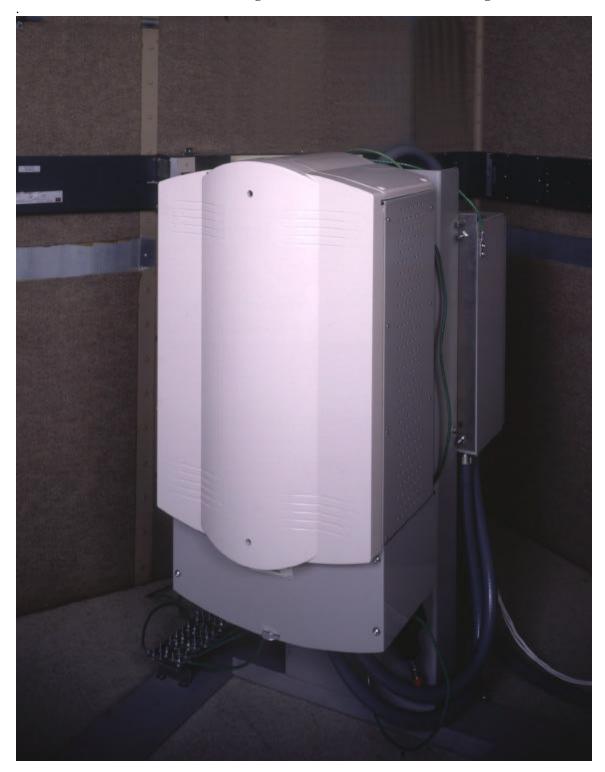

# Section 2.1033 (c)(12): PHOTOGRAPHS OF THE EQUIPMENT

FLEXENT™ Cellular TDMA/Analog Microcell J41698B-1: Front and Right Side View