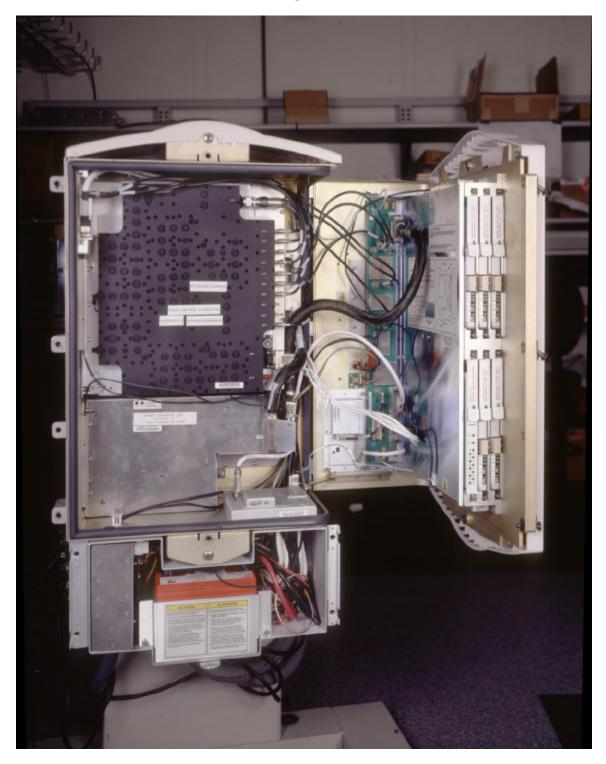

# Section 2.1033 (c)(12): PHOTOGRAPHS OF THE EQUIPMENT

FLEXENT<sup>™</sup> Cellular TDMA/Analog Microcell J41698B-1: Interior View