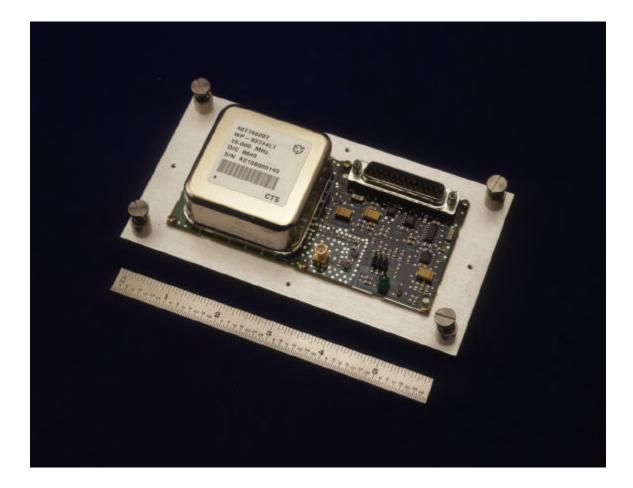

#### FCC ID: AS5CMP-32

### EXHIBIT 10

## Section 2.1033 (c)(12): PHOTOGRAPHS OF THE EQUIPMENT.

FLEXENT™ TDMA/Analog Oscillator Module (TOM): Circuit Board View