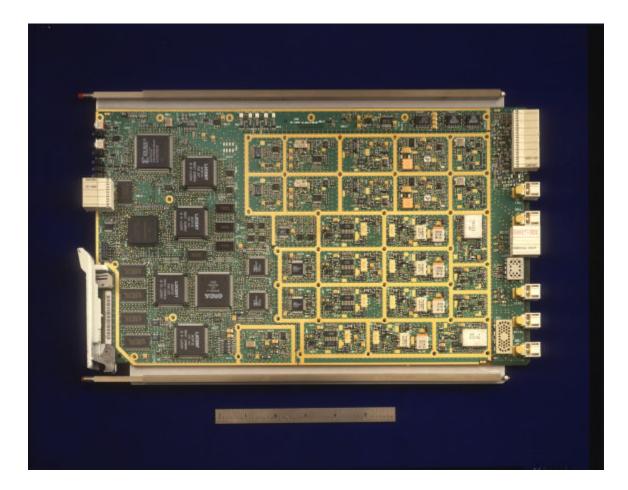

### FCC ID: AS5CMP-32

### EXHIBIT 10

# Section 2.1033 (c)(12): PHOTOGRAPHS OF THE EQUIPMENT.

Cellular TDMA/Analog Dual Radio Module 44WR54: Circuit Board View